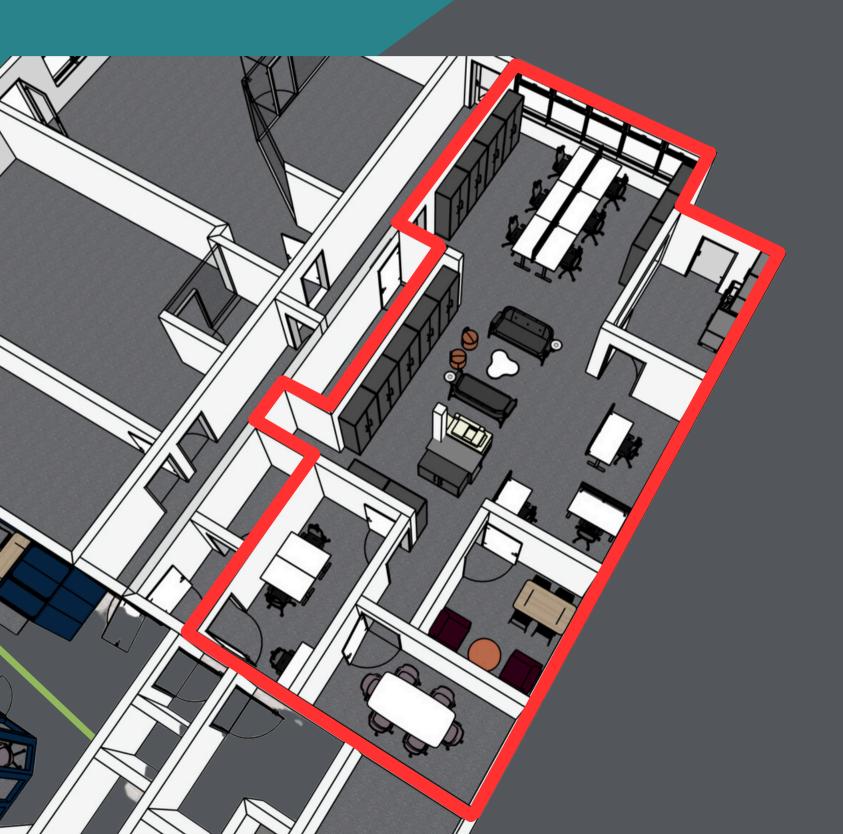

## Hope Park Workspaces City Gateway Availability July 2024 Ground Floor

| Office | Size                                | Asking Price pm                        |
|--------|-------------------------------------|----------------------------------------|
| 0.12   | 1520<br>sqft                        | £4433 + VAT pm  Open to                |
|        | Up to 15<br>person<br>office        | negotiating on<br>longer term<br>deals |
|        | Includes 2 internal rooms & Kitchen |                                        |