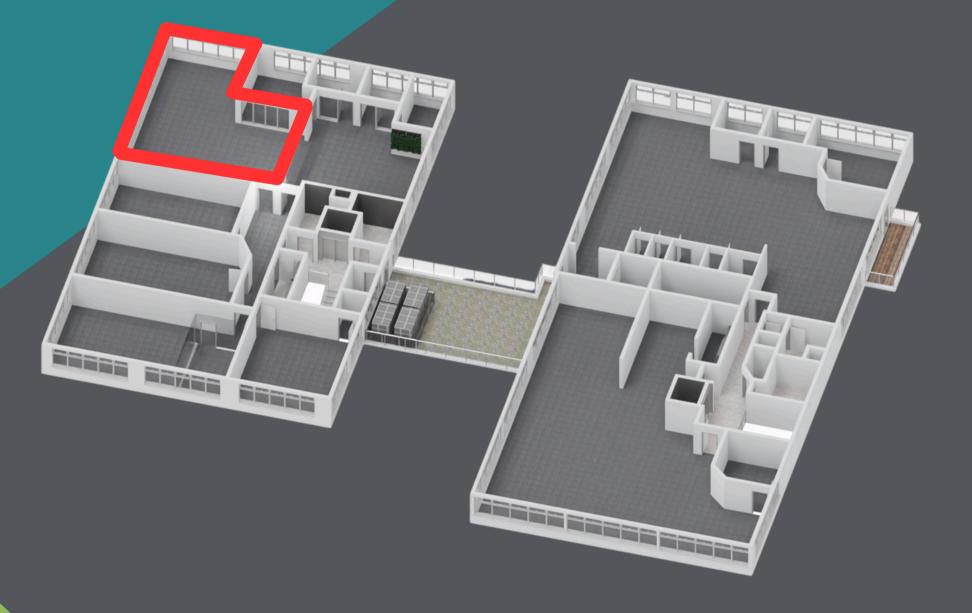

## Hope Park Workspaces City Gateway Availability July 2024 Second Floor

| 2.02 | 1150 | between £2875   |
|------|------|-----------------|
|      | sqft | and £3355 + VAT |
|      |      | pm              |

Size

Asking Price pm

Office