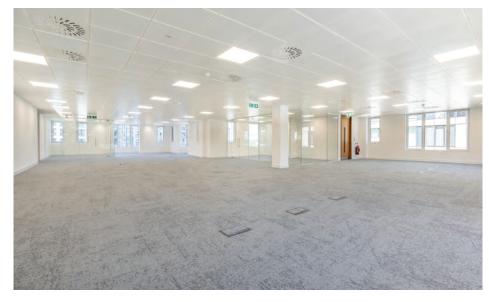

## **DESCRIPTION**

166 College Road is a modern office building constructed in the late 1980's. It was fully refurbished in 2016 to include all new air conditioning and a remodelled reception area.

Harrow is one of the most vibrant office markets in north west London, known for its excellent amenities including two shopping centres and efficient access into central London via the Metropolitan line and Chiltern Line overland service into Marylebone in 16 minutes. The town has been transformed in recent years by considerable investment.

# **SPECIFICATION**

- VRF air conditioning
- Metal tile suspended ceilings
- LED lighting on PIR motion sensors
- Newly installed kitchens
- Meeting rooms within suites
- BREEAM rating Very Good
- 2 x 10 passenger lifts

# **ACCOMMODATION**

The accommodation comprises two newly refurbished office suites with the following net internal area:

| Part Third Floor  | 4,144 sq ft | 385 sq m |
|-------------------|-------------|----------|
| Part Second Floor | 4,248 sq ft | 395 sq m |