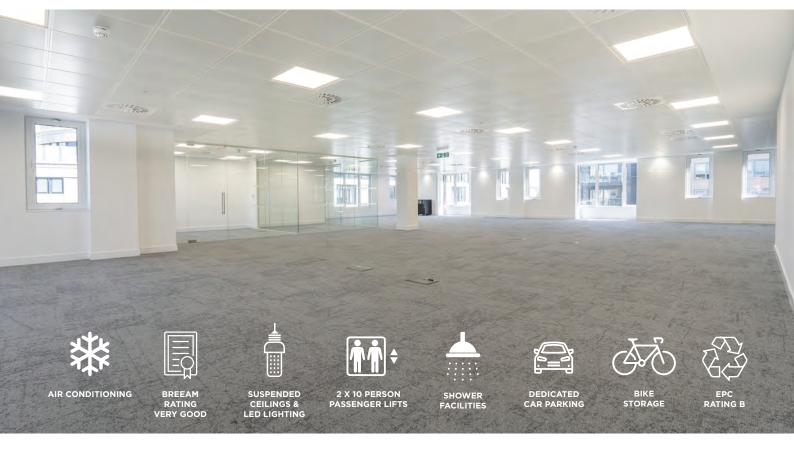

# **SPECIFICATION**

- VRF air conditioning
- Metal tile suspended ceilings
- LED lighting on PIR motion sensors
- Newly installed kitchens
- Meeting rooms within suites
- BREEAM rating Very Good
- 2 x 10 passenger lifts

- WC's and shower facilities
- 8 car parking spaces per suite
- Communal EV charging points to be installed
- Communal bicycle parking
- EPC Rating: B29