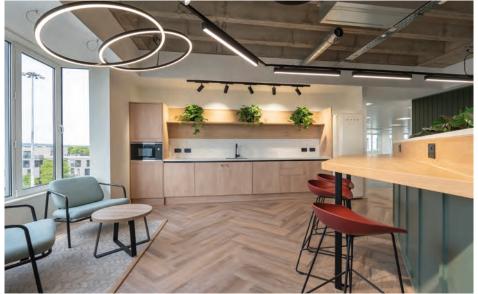

## **DESCRIPTION**

166 College Road is a modern office building constructed in the late 1980's. It was fully refurbished in 2016 to include all new air conditioning and a remodelled reception area.

Harrow is one of the most vibrant office markets in north west London, known for its excellent amenities including two shopping centres and efficient access into central London via the Metropolitan line and Chiltern Line overland service into Marylebone in 16 minutes. The town has been transformed in recent years by considerable investment.

# **SPECIFICATION**

- VRF air conditioning
- Metal tile suspended ceilings
- LED lighting on PIR motion sensors
- Newly installed kitchens
- Meeting rooms within suites
- BREEAM rating Very Good
- 2 x 10 passenger lifts