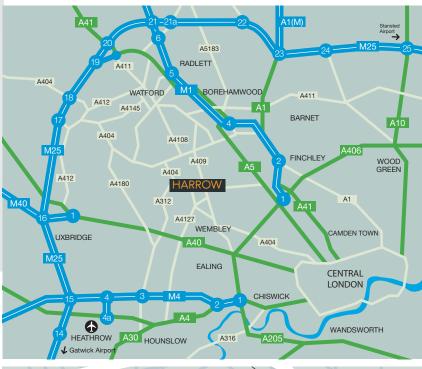

The two shopping centres St George's and St Ann's are each within a short walk and offer further car parking should it be required.

MARYLEBONE
16 mins
BAKER STREET
20 mins
KINGS CROSS
25 mins

A40 **17 mins** M1 J1 **18 mins** M25 J16 **28 mins** M40 J1A **28 mins** 

Heathrow 33 mins