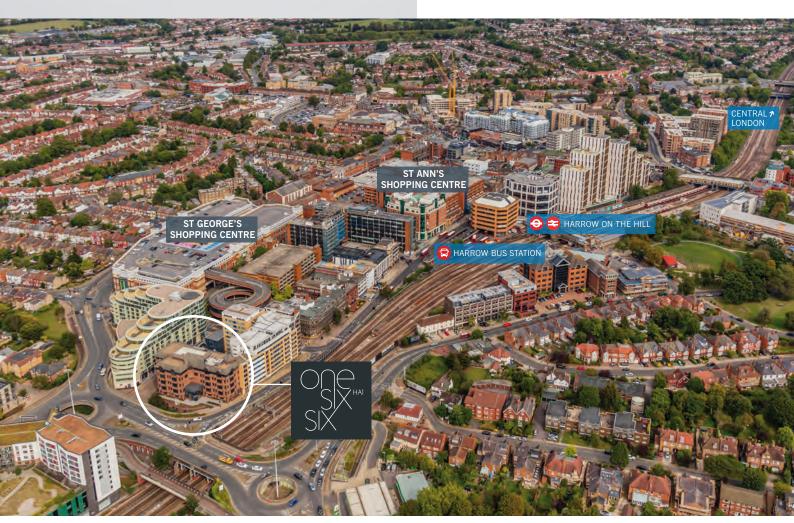

### LOCATION

166 College Road, Harrow is located just 5 minutes walk from Harrow-on-the-Hill Station. Central London can be reached via the Metropolitan Line in approximately 20 minutes.

There are a range of cafés and restaurants within walking distance of the office including: Nando's, Costa Coffee, Steak Out, Chill on the hill, Café Nero and the Kingsfield Arms. Leisure facilities include a Fitness First and Gold's Gym plus a Vue Cinema complex.

The two shopping centres St George's and St Ann's are each within a short walk and offer further car parking should it be required.

MARYLEBONE
16 mins
BAKER STREET
20 mins
KINGS CROSS
25 mins

A40 **17 mins** M1 J1 **18 mins** M25 J16 **28 mins** M40 J1A **28 mins** 