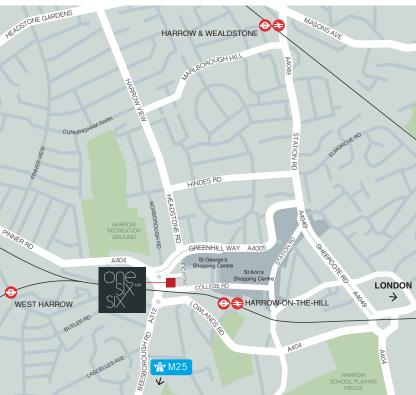

### LOCATION

166 College Road, Harrow is located just 5 minutes walk from Harrow-on-the-Hill Station. Central London can be reached via the Metropolitan Line in approximately 20 minutes.

There are a range of cafés and restaurants within walking distance of the office including: Nando's, Costa Coffee, Steak Out, Chill on the hill, Café Nero and the Kingsfield Arms. Leisure facilities include a Fitness First and Gold's Gym plus a Vue Cinema complex.

The two shopping centres St George's and St Ann's are each within a short walk and offer further car parking should it be required.

MARYLEBONE
16 mins
BAKER STREET
20 mins
KINGS CROSS
25 mins

A40 **17 mins** M1 J1 **18 mins** M25 J16 **28 mins** M40 J1A **28 mins** 