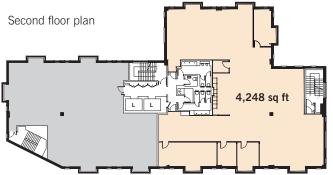

# **ACCOMMODATION**

The accommodation comprises two newly refurbished office suites with the following net internal area:

| Part Third Floor  | 4,144 sq ft | 385 sq m |
|-------------------|-------------|----------|
| Part Second Floor | 4,248 sq ft | 395 sq m |