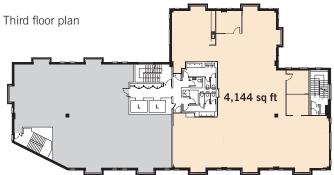

# **ACCOMMODATION**

The accommodation comprises two newly refurbished office suites with the following net internal area:

| Part Third Floor  | 4,144 sq ft | 385 sq m |
|-------------------|-------------|----------|
| Part Second Floor | 4,248 sq ft | 395 sq m |