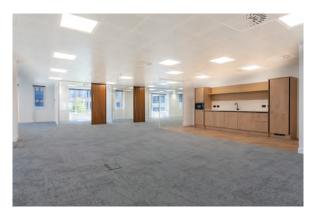

## **DESCRIPTION**

166 College Road is a modern office building constructed in the late 1980's. It was fully refurbished in 2016 to include all new air conditioning and a remodelled reception area.

Harrow is one of the most vibrant office markets in north west London, known for its excellent amenities including two shopping centres and efficient access into central London via the Metropolitan line and Chiltern Line overland service into Marylebone in 16 minutes. The town has been transformed in recent years by considerable investment.

# **SPECIFICATION**

- VRF air conditioning
- Metal tile suspended ceilings
- LED lighting on PIR motion sensors
- Newly installed kitchens
- Meeting rooms within suites
- BREEAM rating Very Good
- 2 x 10 passenger lifts

# **ACCOMMODATION**

The accommodation comprises two newly refurbished office suites with the following net internal area:

| Part Third Floor  | 4,144 sq ft | 385 sq m |
|-------------------|-------------|----------|
| Part Second Floor | 4,248 sq ft | 395 sq m |