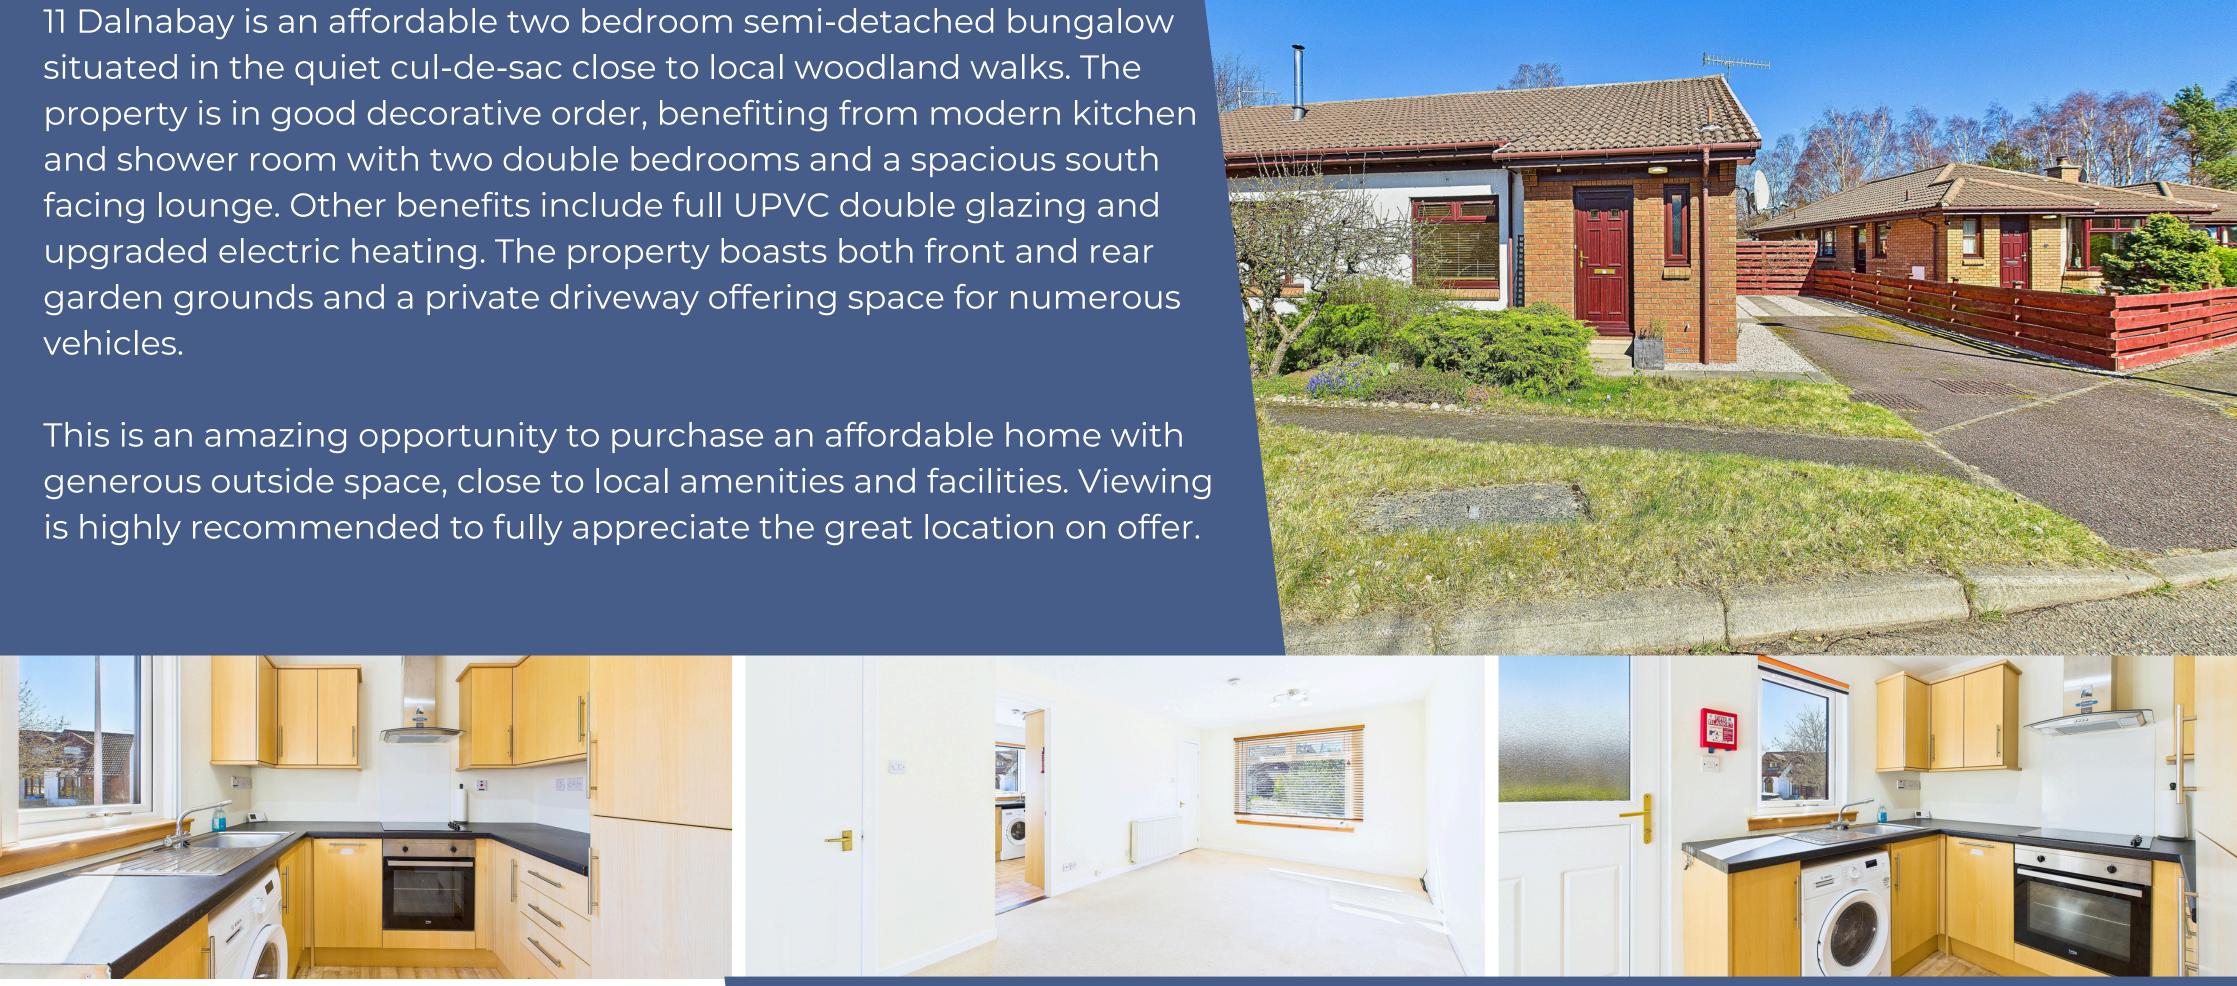

## Two Bedroom Semi-Detached Bungalow Offering Off Street Parking & Private Rear Garden

#### Features:

- Modern Kitchen & Bathroom Suites
- Spacious Accommodation
- Nice Views Of Surrounding Hills
- Generous Rear Garden & Off Street Parking
- Timber Decking & Good Sized Garden Shed
- Close To Local Woodland Walks & Bike Trails