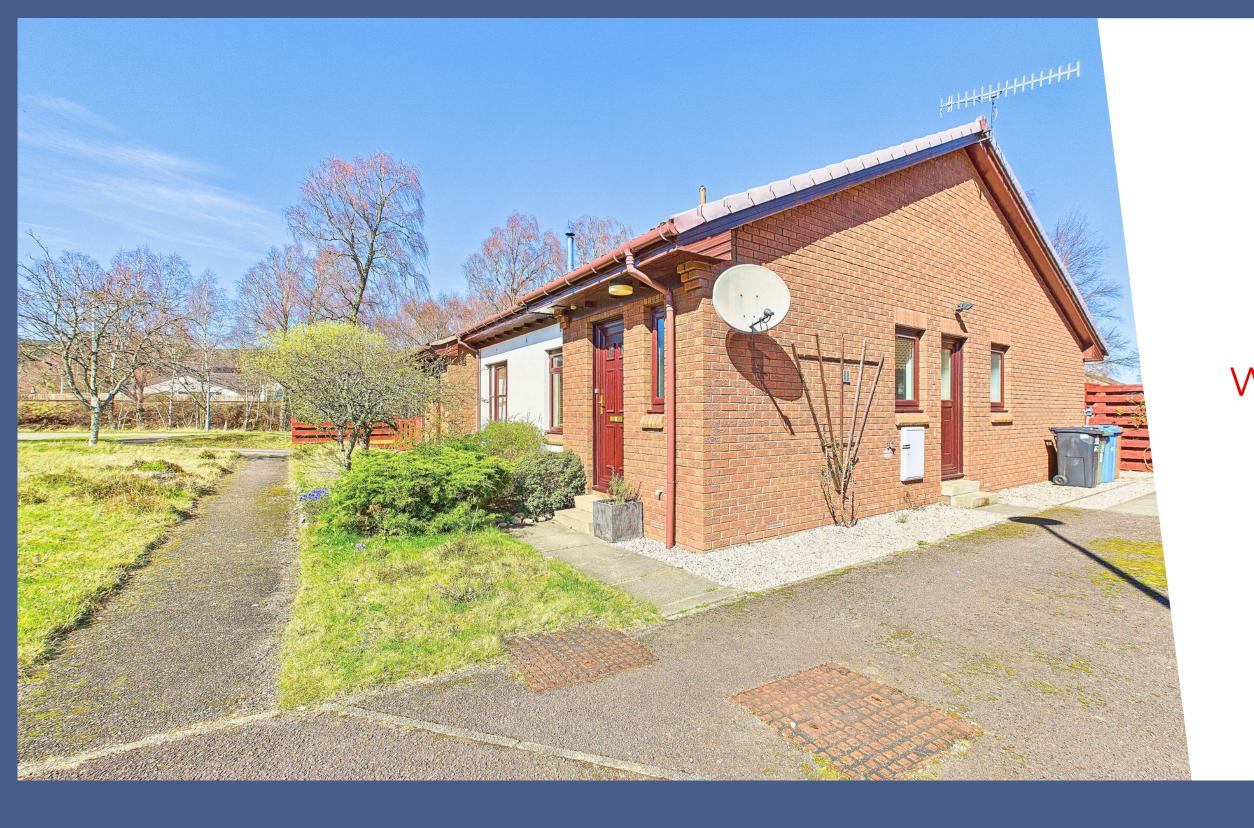

## Two Bedroom Semi-Detached Bungalow Offering Off Street Parking & Private Rear Garden

#### OUTSIDE

The property benefits from front and rear garden grounds of which the front is open plan and laid to lawn with mature trees and shrubs. Two off-street parking spaces to the side.

The rear garden is enclosed by high level timber fencing and mainly laid to lawn. Large timber decked are offering great space for garden furniture. Timber garden shed.