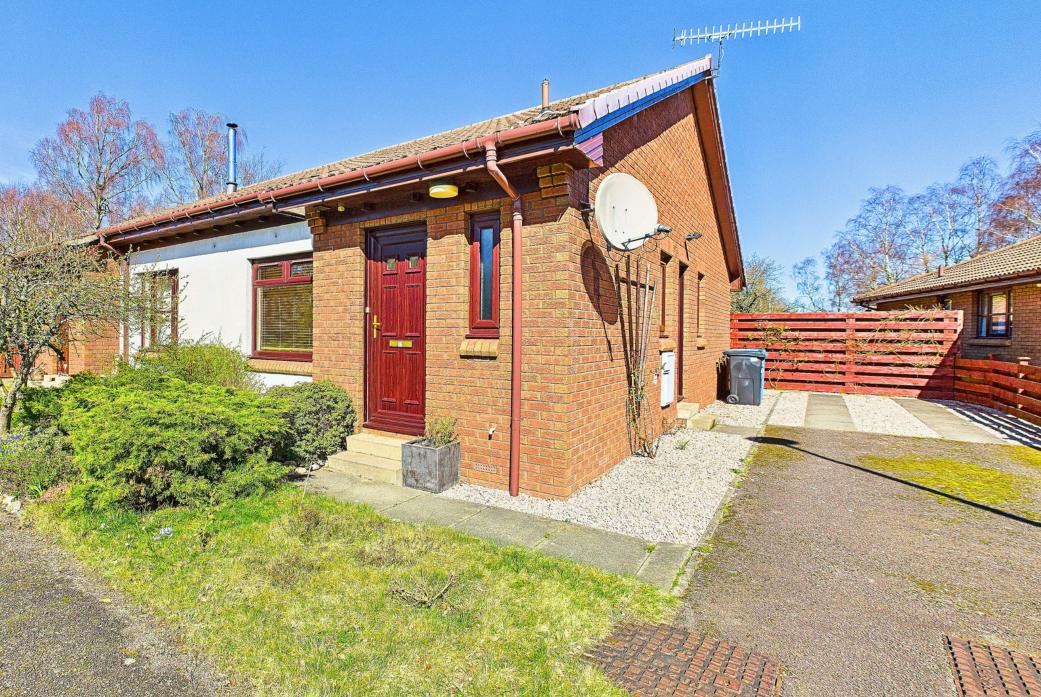

## Two Bedroom Semi-Detached Bungalow Offering Off Street Parking & Private Rear Garden

#### OUTSIDE

The property benefits from front and rear garden grounds of which the front is open plan and laid to lawn with mature trees and shrubs. Two off-street parking spaces to the side.

The rear garden is enclosed by high level timber fencing and mainly laid to lawn. Large timber decked are offering great space for garden furniture. Timber garden shed.