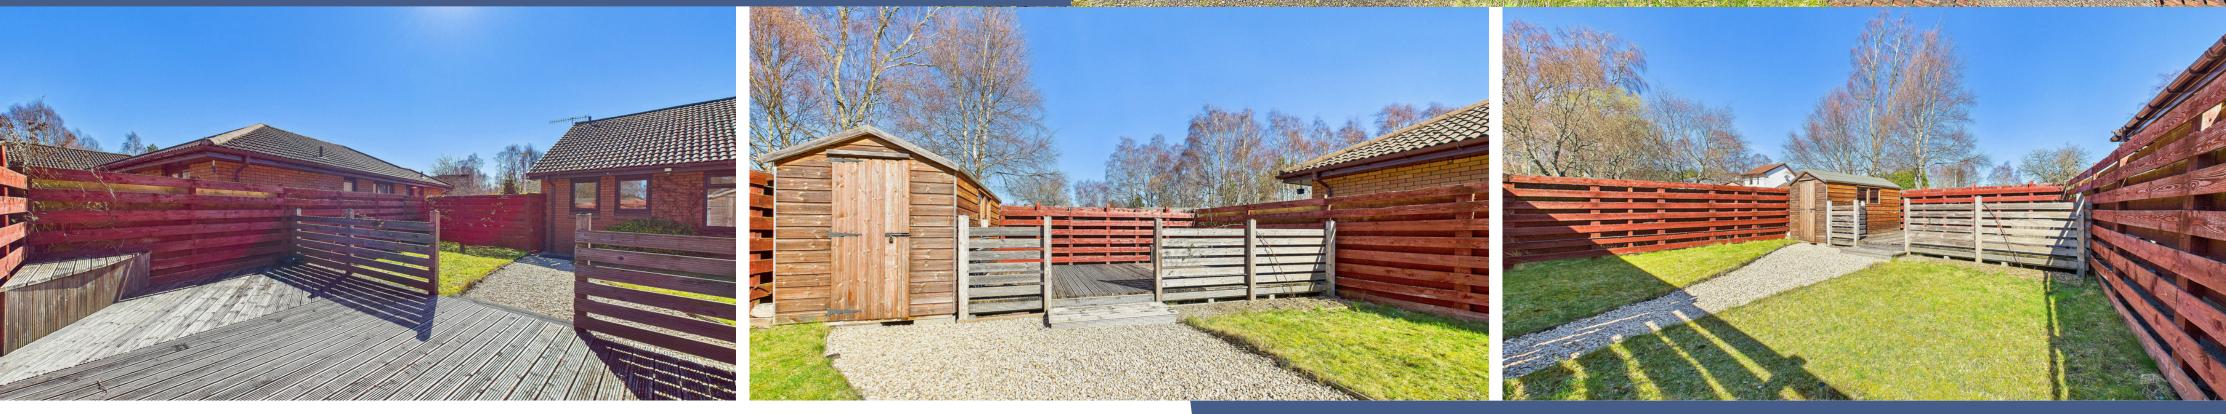

#### OUTSIDE

The property benefits from front and rear garden grounds of which the front is open plan and laid to lawn with mature trees and shrubs. Two off-street parking spaces to the side.

The rear garden is enclosed by high level timber fencing and mainly laid to lawn. Large timber decked are offering great space for garden furniture. Timber garden shed.