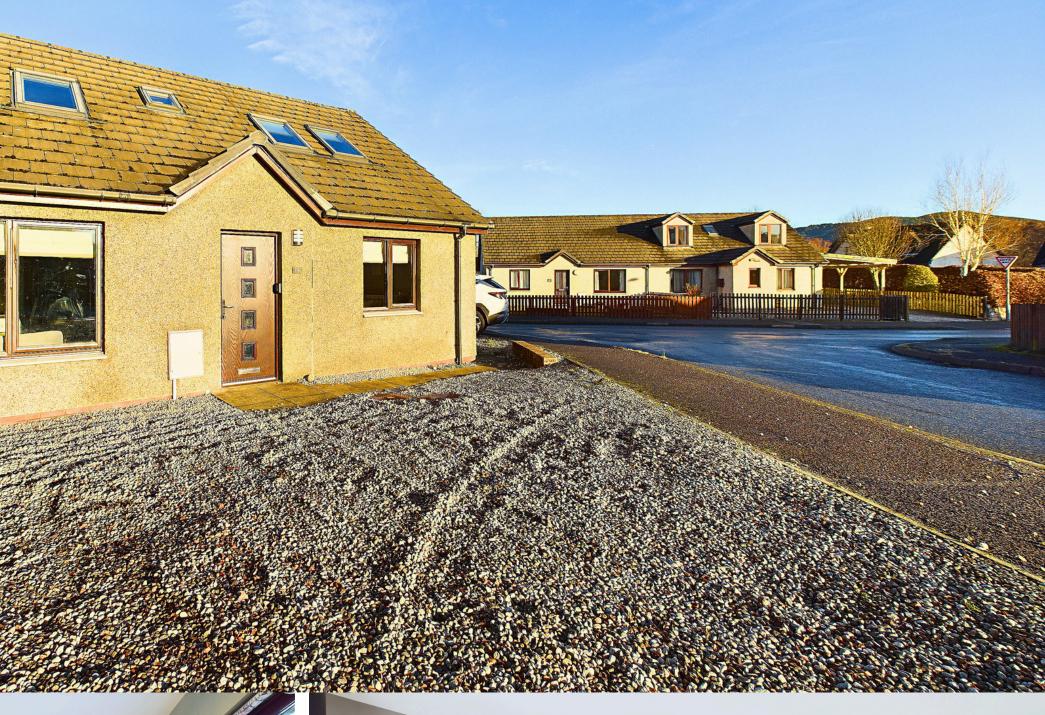

### OUTSIDE

The front garden is open plan and laid to gravel which offers additional parking spaces. The rear garden has been laid with artificial grass and includes a patio area and space for a hot tub. The property is situated a stone through away from Spey Valley Championship Golf Course and has an abundance of woodland walks and bike trails nearby.

Dalfaber is a popular residential area, located at the north end of Aviemore, within 1.5 miles of the village centre. The Silverglades properties lie at the south of the residential area with views to the Cairngorms and Craigellachie Mountains. The immediate area has a community shopping centre which includes a Co-op food store & fish & chippy. Dalfaber Golf & Country club is a few minutes walk away with golf courses, swimming pool, bar & restaurant. The property is also close to the pedestrian/cycle path which leads into Dalfaber Road, Old Bridge Inn and the centre of the village.