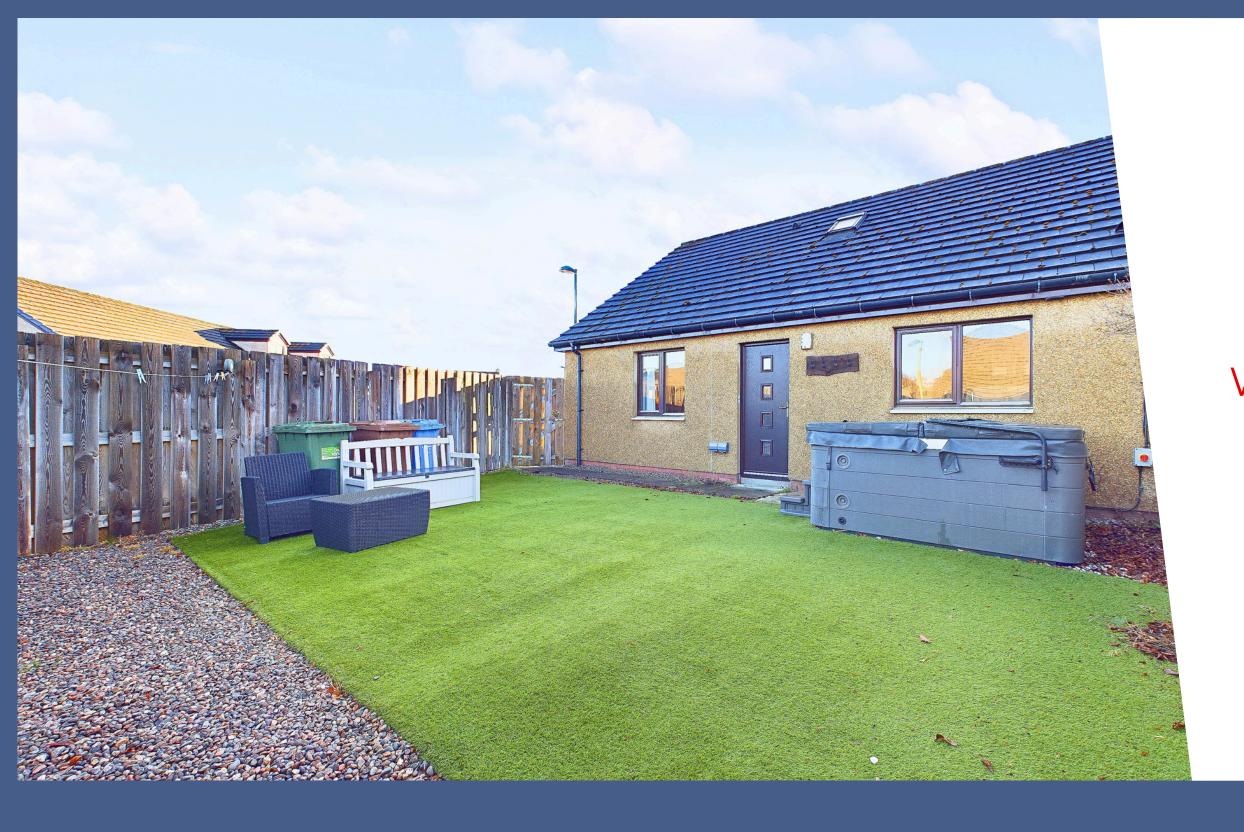

### OUTSIDE

The front garden is open plan and laid to gravel which offers additional parking spaces. The rear garden has been laid with artificial grass and includes a patio area and space for a hot tub. The property is situated a stone through away from Spey Valley Championship Golf Course and has an abundance of woodland walks and bike trails nearby.

#### INCLUDED

Carpets, curtains, blinds and light fittings. The property can be sold as seen. An inventory list can be provided. The furniture and hot tub will be on separate negotiation.