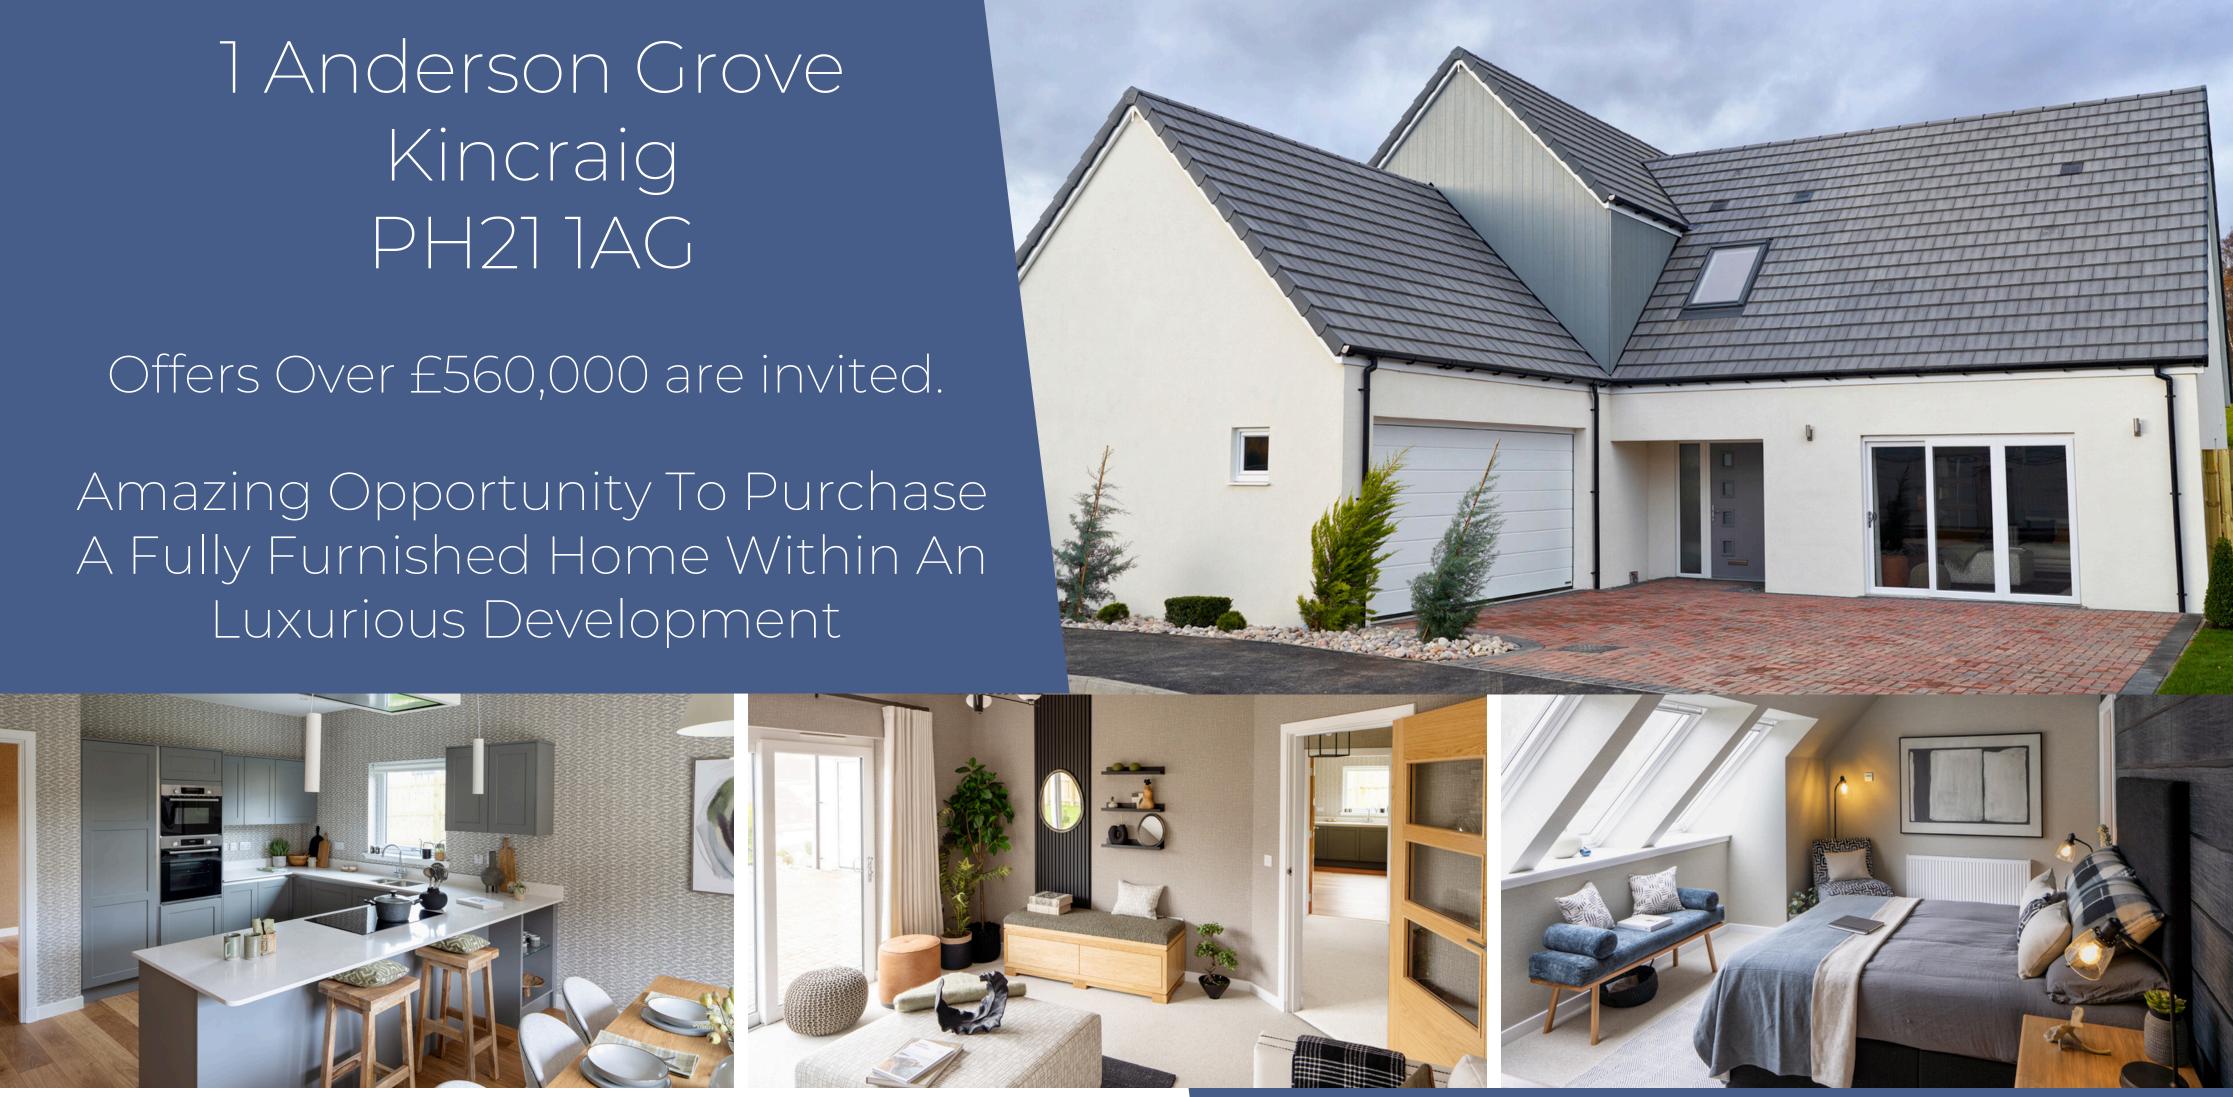

# Kincraig PH211AG

Luxurious Development

### FEATURES :

- 4 Generous Sized Bedrooms With 2 En-Suite Shower Rooms
- Stunning Open Plan Kitchen & Dining Area
- East Facing Lounge With Floor to Ceiling Windows
- Eco-Friendly Air Sourced Heating & Full Double Glazing
- Great Location In The Highly Sought After Village Of Kincraig