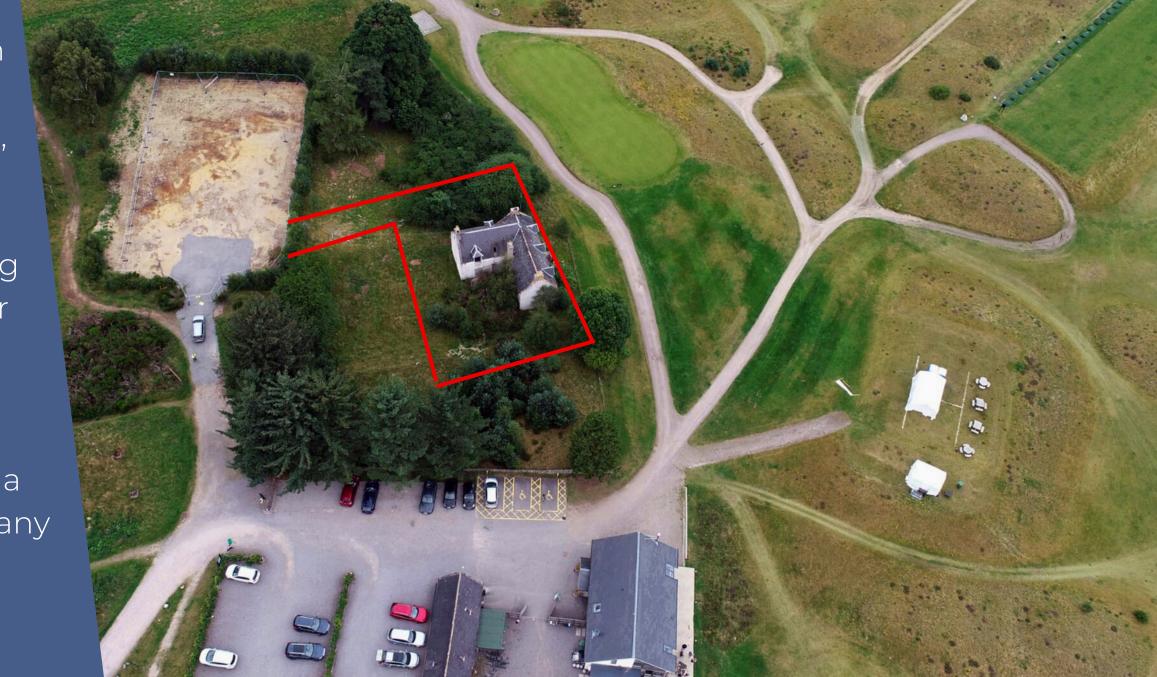

## CONTACT US

CALEDONIA ESTATE AGENCY
GRAMPIAN ROAD
AVIEMORE
PH22 1RH
WWW.CALEDONIAESTATEAGENCY.CO.UK
01479 810 531

We are offering a unique opportunity to purchase a historic site with exceptional panoramic views across the golf course towards the Cairngorm Mountain. The site measures approximately ¼ of an acre, benefiting from an elevated position overlooking the River Spey. All services are in close proximity and access roads will be installed. The plot benefits from full planning permission and an approved building warrant for a substantial detached dwelling. Any potential purchaser can proceed with the proposed dwelling or simply apply for amendments to be made to the planning application.

#### ADDRESS

Dalfaber Farm, Aviemore, PH22 1ST