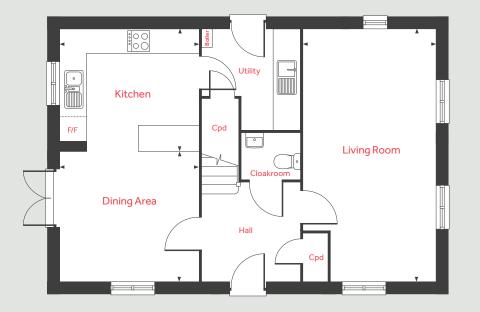

#### Ground Floor

## The Aslin 4 bedroom home

#### **Ground Floor**

| Living Room         |               |   |
|---------------------|---------------|---|
| 4.98m x 3.20m       | 16'4" × 10'6' | 1 |
| Kitchen/Dining Area |               |   |
| 4.78m x 2.80m       | 15'8"× 9'2"   |   |