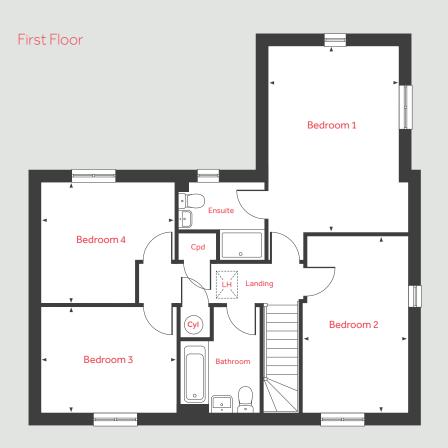

#### First Floor

#### First Floor

| Bedroom 2     |               |
|---------------|---------------|
| 4.98m x 2.88m | 16'4" × 9'5"  |
| Bedroom 3     |               |
| 3.20m x 2.80m | 10'6" × 9'2"  |
| Bedroom 4     |               |
| 3.20m x 2.10m | 10'6" × 6'10" |