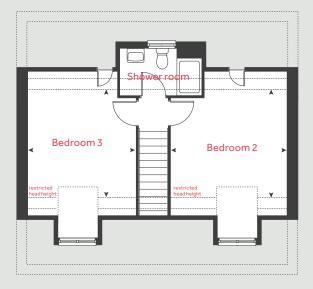

### Second floor

#### Second floor

| <mark>Bedroom 2</mark><br>4.18m x 3.72m | 13' 8" x 12' 2" |
|-----------------------------------------|-----------------|
| <mark>Bedroom 3</mark><br>4.18m x 3.46m | 13'8"×11'4"     |