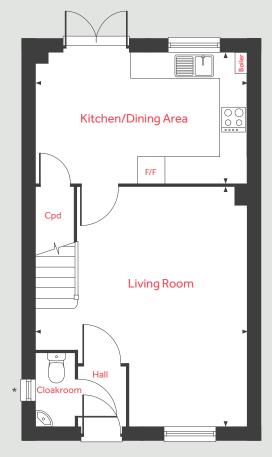

## The Turner 3 bedroom home

Hawkswood Whitelands Way, Bicester, Oxfordshire OX261AR 01869 722 416

### The Turner 3 bedroom home

#### **Ground Floor**

| Living Room         |              |
|---------------------|--------------|
| 4.80m x 3.22m       | 15'9"× 10'7" |
| Kitchen/Dining Area |              |
| 4.80m x 2.54m       | 15'9" × 8'4" |

| LH  | Loft hatch | F/F | Space for fridge freezer |
|-----|------------|-----|--------------------------|
| Cpd | Cupboard   | ◄ ► | Measuring points         |

Please note, floorplans and dimensions are taken from architectural drawings and are for guidance only. Dimensions stated are within a tolerance of plus or minus 25 mm. Overall dimensions are usually stated and there may be projections into these. With our continual improvement policy we constantly review our designs and specification to ensure we deliver the best product to our customers. Computer generated images not to scale. Finishes and materials may vary and landscaping is illustrative only. Kitchen layouts are indicative only and may change. To confirm specific details on our homes please ask your Sales Consultant. VWM05/October 2020.