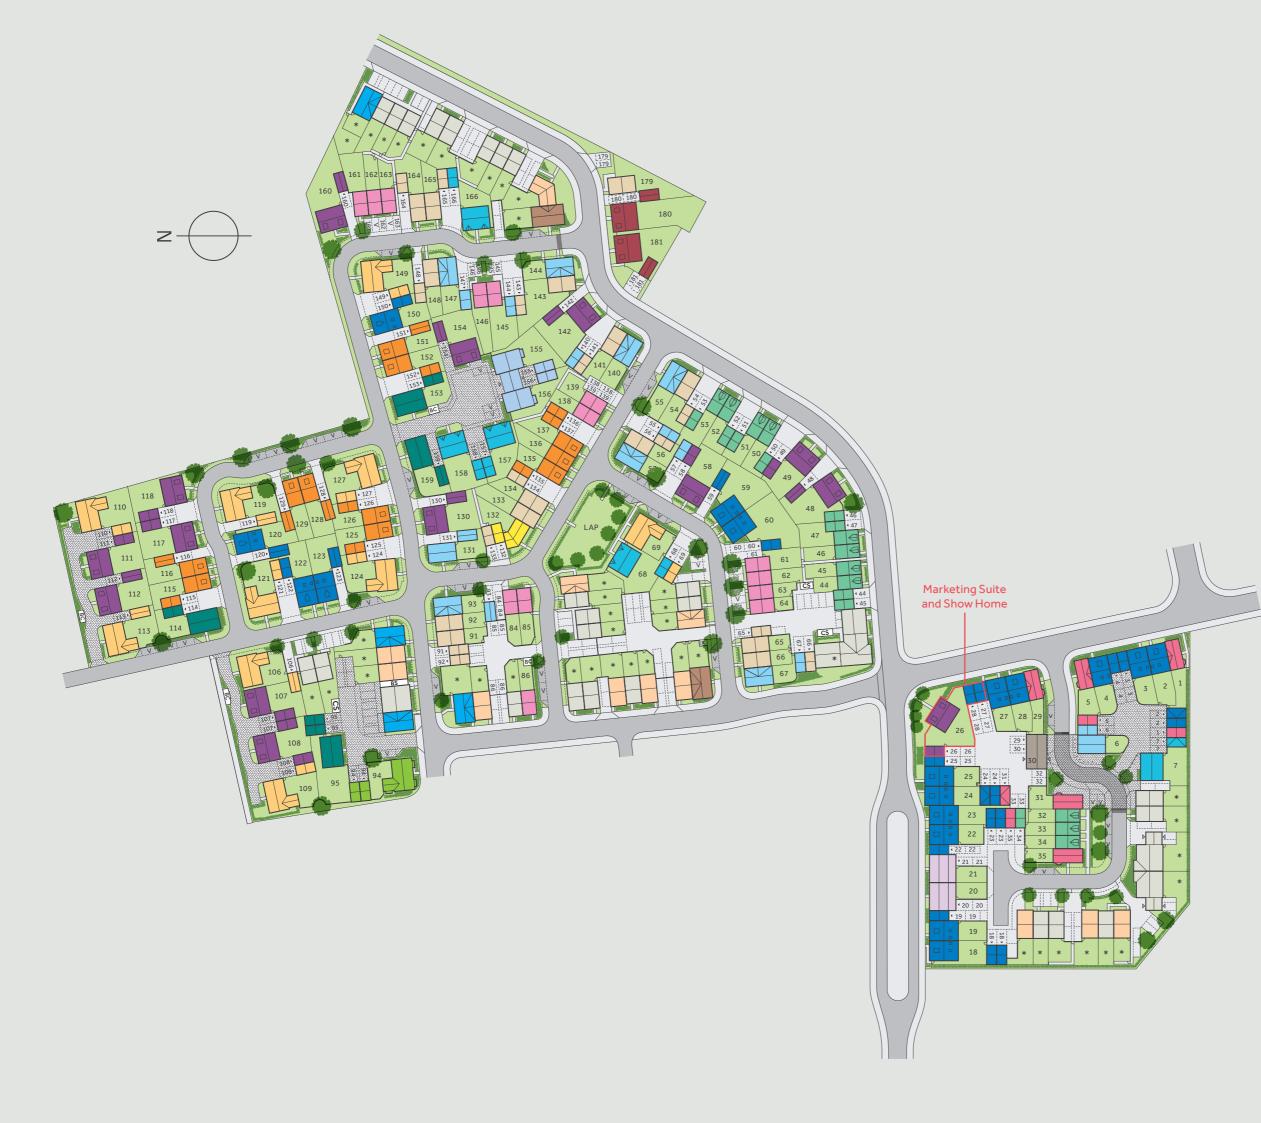

# Hawkswood Bicester

### Development layout

• 1 bedroom homes

| вс | Bin Collection Point | v | Visitor Parking Space |  |  |
|----|----------------------|---|-----------------------|--|--|
| BS | Bin Store            | • | Garage Entrance       |  |  |
| CS | Cycle store          | ⊳ | Drive Through/        |  |  |
| •  | Bollards             |   | Car Port Entrance     |  |  |

Not to scale. Trees and landscaping are indicative only and may alter during construction. The trees, shrubs and gardens shown are illustrative only. Finishes and materials may vary from those shown here. Please ask your Sales Consultant for specific details.