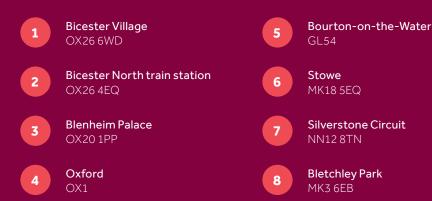

# Around the local neighbourhood

Distances shown are by road (Source: Google). Fastest journey times are shown (Source: National Rail Enquiries). VWM05/October 2020.