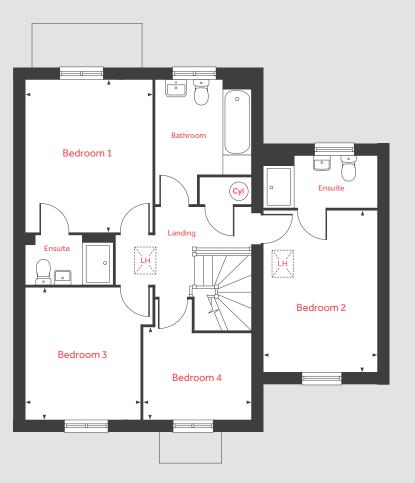

#### First Floor

| Bedroom 2     |               |
|---------------|---------------|
| 4.98m x 2.88m | 16'4" × 9'5"  |
| Bedroom 3     |               |
| 3.20m x 2.80m | 10'6" × 9'2"  |
| Bedroom 4     |               |
| 3.20m x 2.10m | 10'6" × 6'10" |

#### Second Floor

Bedroom 1 4.42m x 3.89m

14'6" x 12'9"

| LH     | Loft hatch               | ◄ ► | Measuring points       |
|--------|--------------------------|-----|------------------------|
| Cyl    | Hot water cylinder       |     | Velux window           |
| Cpd    | Cupboard                 |     | Reduced ceiling height |
| F/F li | ntegrated fridge freezer |     |                        |