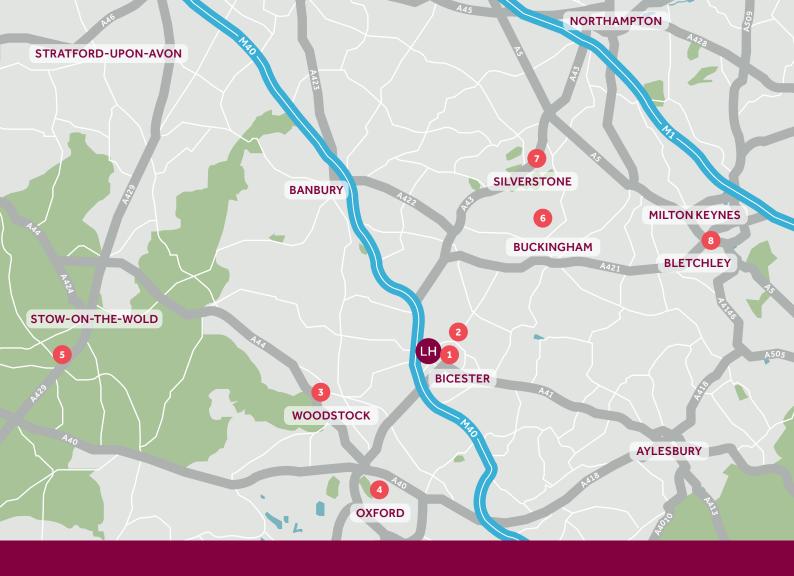

# Around the local neighbourhood

Distances shown are by road (Source: Google). Fastest journey times are shown (Source: National Rail Enquiries). VWM05/October 2020.