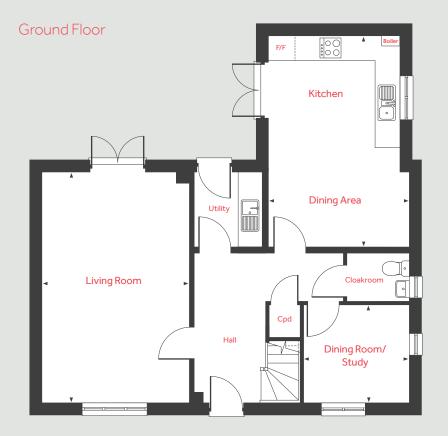

#### Ground Floor

#### **Ground Floor**

| Living Room         |               |   |
|---------------------|---------------|---|
| 4.98m x 3.20m       | 16'4" × 10'6' | 1 |
| Kitchen/Dining Area |               |   |
| 4.78m x 2.80m       | 15'8"× 9'2"   |   |