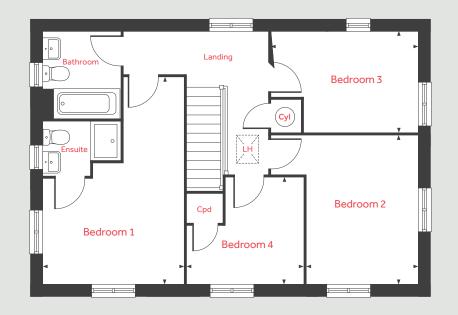

### The Lutyens 5 bedroom home

#### First floor

| <mark>Bedroom 2</mark><br>3.86m x 3.36m | 12'8"×11'0" |
|-----------------------------------------|-------------|
| Bedroom 3<br>3.36m x 2.78m              | 11'0"×9'1"  |
| <mark>Bedroom 4</mark><br>3.05m x 2.88m | 10'0"×9'5"  |
| <mark>Bedroom 5</mark><br>3.59m x 2.07m | 11'9"×6'9"  |

#### Second floor

Bedroom 1 6.69m x 3.08m

21'11" × 10'1"

| ffzr | fridge freezer  | cyl   | hot water cylinder |
|------|-----------------|-------|--------------------|
| dw   | dishwasher      | cup'd | cupboard           |
| wm   | washing machine | ∢ ≻   | measuring points   |