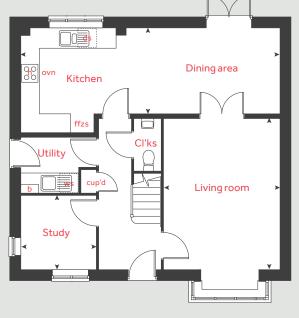

# The Fletcher

5 bedroom home Homes 180 & 181

| Ground floor          |  |
|-----------------------|--|
| Kitchen / dining area |  |

| 8.29m x 2.74m                | 27' 2" x 9' 0"   |
|------------------------------|------------------|
| Living room<br>4.83m x 3.72m | 15' 10" x 12' 2" |
| Study                        |                  |
| 2.41m x 2.37m                | 7′11″×7′9″       |