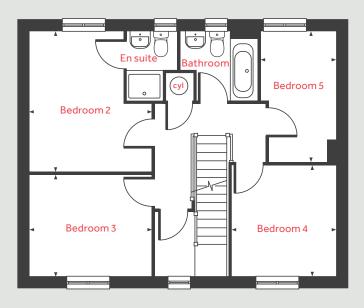

### First floor

#### First floor

| <mark>Bedroom 2</mark><br>3.86m x 3.36m | 12'8"×11'0" |
|-----------------------------------------|-------------|
| Bedroom 3<br>3.36m x 2.78m              | 11'0"×9'1"  |
| <mark>Bedroom 4</mark><br>3.05m x 2.88m | 10'0"×9'5"  |
| <mark>Bedroom 5</mark><br>3.59m x 2.07m | 11'9"×6'9"  |