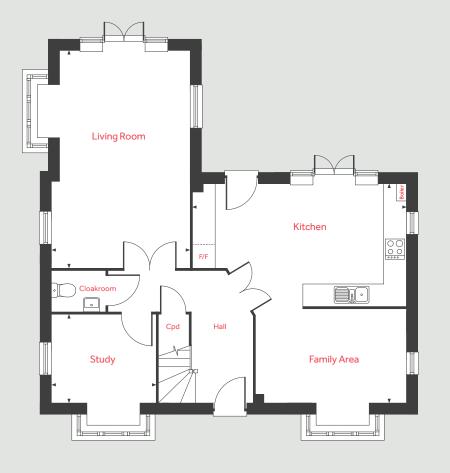

### Ground floor

# The Fletcher

5 bedroom home Homes 180 & 181

| Ground floor          |  |
|-----------------------|--|
| Kitchen / dining area |  |

| 8.29m x 2.74m                | 27' 2" x 9' 0"   |
|------------------------------|------------------|
| Living room<br>4.83m x 3.72m | 15' 10" x 12' 2" |
| Study                        |                  |
| 2.41m x 2.37m                | 7′11″×7′9″       |