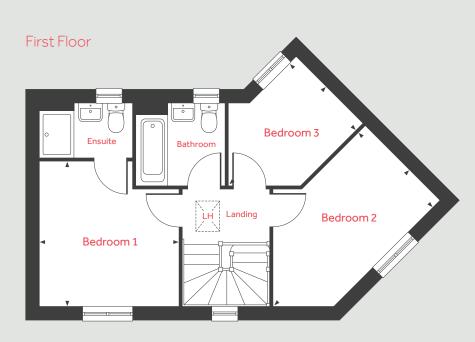

### First floor

#### First floor

| <mark>Bedroom 2</mark><br>3.86m x 3.36m | 12'8"×11'0" |
|-----------------------------------------|-------------|
| Bedroom 3<br>3.36m x 2.78m              | 11'0"×9'1"  |
| <mark>Bedroom 4</mark><br>3.05m x 2.88m | 10'0"×9'5"  |
| <mark>Bedroom 5</mark><br>3.59m x 2.07m | 11'9"×6'9"  |