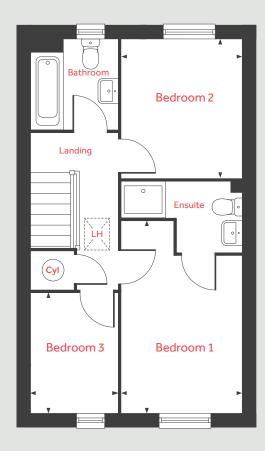

## The Turner 3 bedroom home

Hawkswood Whitelands Way, Bicester, Oxfordshire OX261AR 01869 722 416

### The Turner 3 bedroom home

#### First Floor

| Bedroom 1     |         |       |
|---------------|---------|-------|
| Dediooni I    |         |       |
| 3.43m x 3.26m | 11'3" x | 10'8" |
| Bedroom 2     |         |       |
| 4.51m x 2.48m | 14'9" x | 8'1"  |
| Bedroom 3     |         |       |
| 3.24m x 2.25m | 10'7" x | 7'4"  |

| LH  | Loft hatch | F/F | Space for fridge freezer |
|-----|------------|-----|--------------------------|
| Cpd | Cupboard   | ◄ ► | Measuring points         |

Please note, floorplans and dimensions are taken from architectural drawings and are for guidance only. Dimensions stated are within a tolerance of plus or minus 25 mm. Overall dimensions are usually stated and there may be projections into these. With our continual improvement policy we constantly review our designs and specification to ensure we deliver the best product to our customers. Computer generated images not to scale. Finishes and materials may vary and landscaping is illustrative only. Kitchen layouts are indicative only and may change. To confirm specific details on our homes please ask your Sales Consultant. VWM05/October 2020.