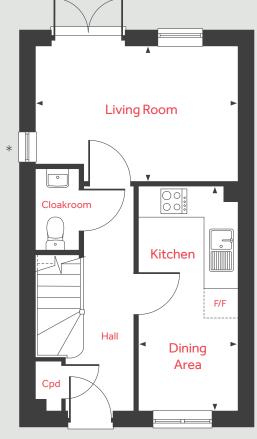

## The Kempthorne 4 bedroom home

Hawkswood Whitelands Way, Bicester, Oxfordshire OX261AR 01869 722 416

## The Kempthorne 4 bedroom home

#### **Ground Floor**

| Living Room         |               |
|---------------------|---------------|
| 6.04m x 3.85m       | 19'9"× 12'7"  |
| Kitchen/Dining Area |               |
| 5.57m x 3.67m       | 18'3" × 12'0" |
| Dining Room/Study   |               |
| 2.78m x 2.57m       | 9'1" × 8'5"   |

| LH  | Loft hatch         | F/F Integrated fridge freezer |
|-----|--------------------|-------------------------------|
| Cyl | Hot water cylinder | ◄ ► Measuring points          |
| Cpd | Cupboard           |                               |