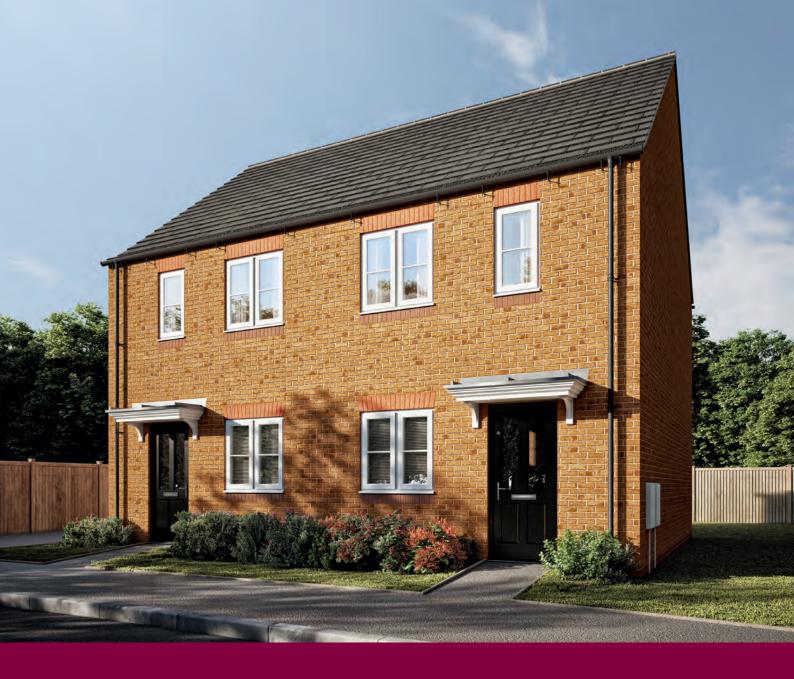

ch | F/F | Space for fridge freezer |
|-----|------------|-----|--------------------------|
| Cpd | Cupboard   | ◄ ► | Measuring points         |

Please note, floorplans and dimensions are taken from architectural drawings and are for guidance only. Dimensions stated are within a tolerance of plus or minus 25 mm. Overall dimensions are usually stated and there may be projections into these. With our continual improvement policy we constantly review our designs and specification to ensure we deliver the best product to our customers. Computer generated images not to scale. Finishes and materials may vary and landscaping is illustrative only. Kitchen layouts are indicative only and may change. To confirm specific details on our homes please ask your Sales Consultant. VWM05/October 2020.





The Harcourt 2 bedroom home

Hawkswood Whitelands Way, Bicester, Oxfordshire OX261AR 01869 722 416



First Floor



Ground Floor



The Harcourt 2 bedroom home

#### Ground Floor

| Living Room         |               |
|---------------------|---------------|
| 4.08m x 2.75m       | 13'4" × 9'0"  |
| Kitchen/Dining Area |               |
| 4.56m x 2.00m       | 14'11" × 6'7" |

#### First Floor

| Bedroom 1     |         |       |
|---------------|---------|-------|
| 4.08m x 2.84m | 13'4" x | 9'4"  |
| Bedroom 2     |         |       |
| 4.08m x 2.41m | 13'4" x | 7'11" |

| LH  | Loft hatch | F/F Space for fridge freezer |
|-----|------------|------------------------------|
| Cpd | Cupboard   | ◄ ► Measuring points         |

Please note, floorplans and dimensions are taken from archit