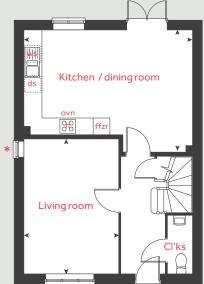

# The Fletcher

5 bedroom home Homes 180 & 181

| Ground floor          |  |
|-----------------------|--|
| Kitchen / dining area |  |

| 8.29m x 2.74m                | 27' 2" x 9' 0"   |
|------------------------------|------------------|
| Living room<br>4.83m x 3.72m | 15' 10" x 12' 2" |
| Study                        |                  |
| 2.41m x 2.37m                | 7′11″×7′9″       |