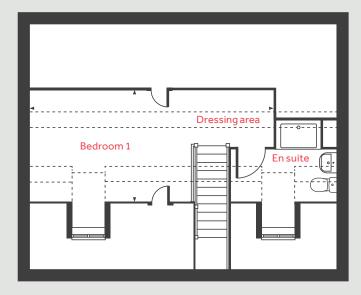

### Second floor

#### Second floor

Bedroom 1 6.69m x 3.08m

21'11" × 10'1"

| ffzr | fridge freezer  | cyl   | hot water cylinder |
|------|-----------------|-------|--------------------|
| dw   | dishwasher      | cup'd | cupboard           |
| wm   | washing machine | ∢ ≻   | measuring points   |