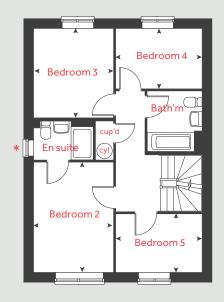

#### First floor

| <mark>Bedroom 2</mark><br>3.86m x 3.36m | 12'8"×11'0" |
|-----------------------------------------|-------------|
| Bedroom 3<br>3.36m x 2.78m              | 11'0"×9'1"  |
| <mark>Bedroom 4</mark><br>3.05m x 2.88m | 10'0"×9'5"  |
| <mark>Bedroom 5</mark><br>3.59m x 2.07m | 11'9"×6'9"  |

#### First floor

| <mark>Bedroom 1</mark><br>5.91m x 3.46m | 19'4"×11'4"    |
|-----------------------------------------|----------------|
| <mark>Bedroom 4</mark><br>3.92m x 3.05m | 12'10"×10'0"   |
| <mark>Bedroom 5</mark><br>3.72m x 2.67m | 12' 2" × 8' 9" |

#### Second floor

| <mark>Bedroom 2</mark><br>4.18m x 3.72m | 13' 8" x 12' 2" |
|-----------------------------------------|-----------------|
| <mark>Bedroom 3</mark><br>4.18m x 3.46m | 13'8"×11'4"     |