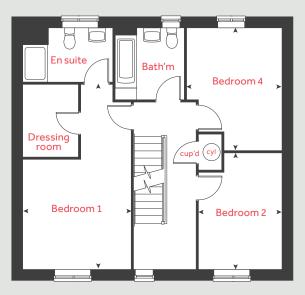

### First floor

#### First floor

| <mark>Bedroom 1</mark><br>5.91m x 3.46m | 19'4"×11'4"    |
|-----------------------------------------|----------------|
| <mark>Bedroom 4</mark><br>3.92m x 3.05m | 12'10"×10'0"   |
| <mark>Bedroom 5</mark><br>3.72m x 2.67m | 12' 2" × 8' 9" |