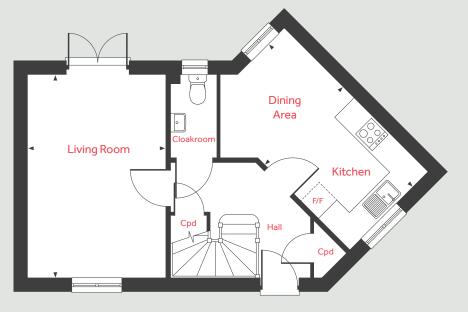

### Ground floor

# The Fletcher

5 bedroom home Homes 180 & 181

| Ground floor          |  |
|-----------------------|--|
| Kitchen / dining area |  |

| 8.29m x 2.74m                | 27' 2" x 9' 0"   |
|------------------------------|------------------|
| Living room<br>4.83m x 3.72m | 15' 10" x 12' 2" |
| Study                        |                  |
| 2.41m x 2.37m                | 7′11″×7′9″       |