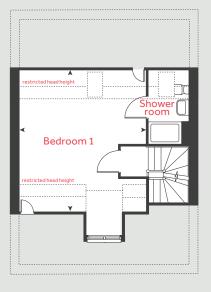

#### Second floor

Bedroom 1 6.69m x 3.08m

21'11" × 10'1"

| ffzr | fridge freezer  | cyl   | hot water cylinder |
|------|-----------------|-------|--------------------|
| dw   | dishwasher      | cup'd | cupboard           |
| wm   | washing machine | ∢ ≻   | measuring points   |