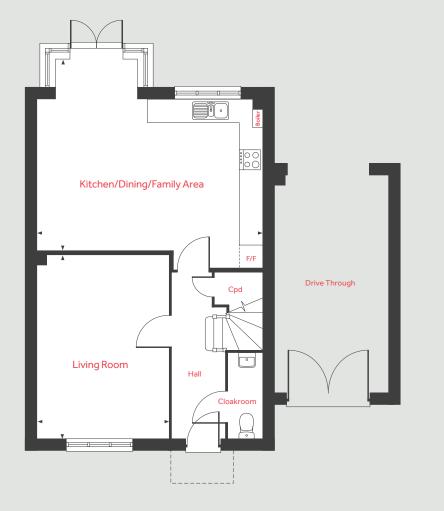

## The Laurel 4 bedroom home

#### Ground Floor

| Living Room                |                |  |
|----------------------------|----------------|--|
| 4.85m x 3.45m              | 15'10" × 11'3" |  |
| Kitchen/Dining/Family Area |                |  |
| 5.92m x 5.09m              | 19'5"× 16'8"   |  |