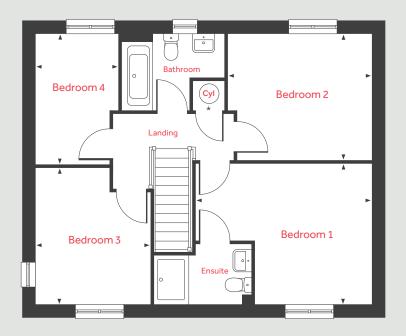

## The Larch 4 bedroom home

Hawkswood Whitelands Way, Bicester, Oxfordshire OX26 1AR 01869 722 416

### The Larch 4 bedroom home

#### **Ground Floor**

| Living Room   |                |
|---------------|----------------|
| 6.38m x 3.36m | 20'11" × 11'0" |
| Kitchen       |                |
| 3.47m x 3.10m | 11'5"× 10'2"   |
| Dining Area   |                |
| 3.47m x 3.28m | 11'5"× 10'9"   |

#### **First Floor**

| Bedroom 1     |         |       |
|---------------|---------|-------|
| 5.25m x 3.55m | 17'3" × | 11'8" |
| Bedroom 2     |         |       |
| 3.76m x 2.85m | 12'4" x | 9'4"  |
| Bedroom 3     |         |       |
| 3.77m x 2.55m | 12'5" x | 8'4"  |
| Bedroom 4     |         |       |
| 2.95m x 2.67m | 9'8" x  | 8'9"  |
|               |         |       |

| LH  | Loft hatch         | F/F Integrated fridge freezer |
|-----|--------------------|-------------------------------|
| Cyl | Hot water cylinder | ◄ ► Measuring points          |
| Cpd | Cupboard           |                               |