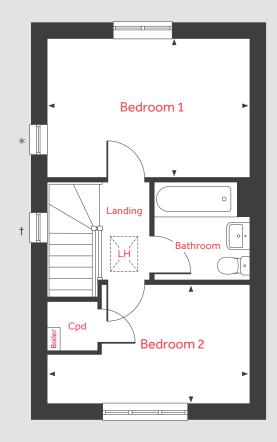

## The Kempthorne 4 bedroom home

Hawkswood Whitelands Way, Bicester, Oxfordshire OX261AR 01869 722 416

## The Kempthorne 4 bedroom home

#### **First Floor**

| Bedroom 1     |                |
|---------------|----------------|
| 4.87m x 3.45m | 15'11" × 11'3" |
| Bedroom 2     |                |
| 4.69m x 2.78m | 15'4" × 9'1"   |
| Bedroom 3     |                |
| 3.52m x 3.48m | 11'6"× 11'5"   |
| Bedroom 4     |                |
| 3.50m x 2.48m | 11'6" × 8'1"   |

| LH  | Loft hatch         | F/F Integrated fridge freezer |
|-----|--------------------|-------------------------------|
| Cyl | Hot water cylinder | ◄ ► Measuring points          |
| Cpd | Cupboard           |                               |