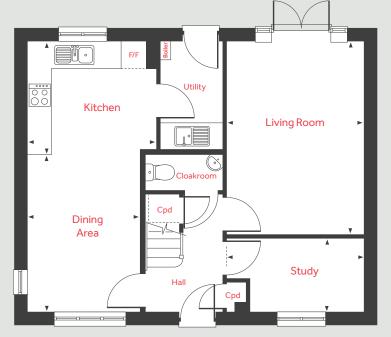

# The Fletcher

5 bedroom home Homes 180 & 181

| Ground floor          |  |
|-----------------------|--|
| Kitchen / dining area |  |

| 8.29m x 2.74m                | 27' 2" x 9' 0"   |
|------------------------------|------------------|
| Living room<br>4.83m x 3.72m | 15' 10" x 12' 2" |
| Study                        |                  |
| 2.41m x 2.37m                | 7′11″×7′9″       |

#### First floor

| <mark>Bedroom 1</mark><br>5.91m x 3.46m | 19'4"×11'4"    |
|-----------------------------------------|----------------|
| <mark>Bedroom 4</mark><br>3.92m x 3.05m | 12'10"×10'0"   |
| <mark>Bedroom 5</mark><br>3.72m x 2.67m | 12' 2" × 8' 9" |

#### Second floor

| <mark>Bedroom 2</mark><br>4.18m x 3.72m | 13' 8" x 12' 2" |
|-----------------------------------------|-----------------|
| <mark>Bedroom 3</mark><br>4.18m x 3.46m | 13'8"×11'4"     |

| n    | hob                   | cyl   | hot water cylinder |
|------|-----------------------|-------|--------------------|
| ovn  | oven                  | cup'd | cupboard           |
| ffzs | fridge freezer space  | b     | boiler             |
| NS   | washing machine space | < ≻   | measuring points   |
| ds   | dishwasher space      |       |                    |
|      |                       |       |                    |