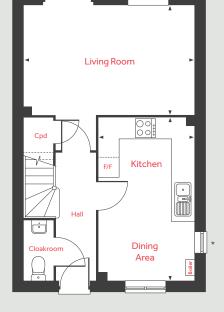

#### Ground Floor

#### **Ground Floor**

| Living Room         |               |   |
|---------------------|---------------|---|
| 4.98m x 3.20m       | 16'4" × 10'6' | 1 |
| Kitchen/Dining Area |               |   |
| 4.78m x 2.80m       | 15'8"× 9'2"   |   |