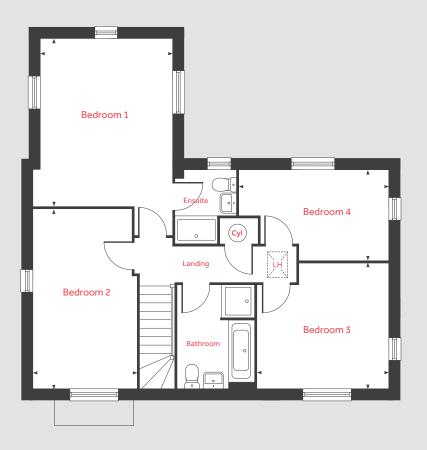

### First floor

#### First floor

| <mark>Bedroom 2</mark><br>3.86m x 3.36m | 12'8"×11'0" |
|-----------------------------------------|-------------|
| Bedroom 3<br>3.36m x 2.78m              | 11'0"×9'1"  |
| <mark>Bedroom 4</mark><br>3.05m x 2.88m | 10'0"×9'5"  |
| <mark>Bedroom 5</mark><br>3.59m x 2.07m | 11'9"×6'9"  |