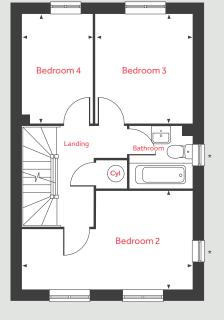

#### Second floor

| <mark>Bedroom 2</mark><br>4.18m x 3.72m | 13' 8" x 12' 2" |
|-----------------------------------------|-----------------|
| <mark>Bedroom 3</mark><br>4.18m x 3.46m | 13'8"×11'4"     |