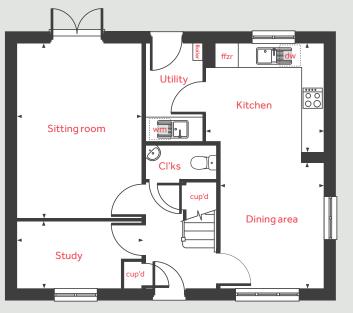

### Ground floor

# The Fletcher

5 bedroom home Homes 180 & 181

| Ground floor          |  |
|-----------------------|--|
| Kitchen / dining area |  |

| 8.29m x 2.74m                | 27' 2" x 9' 0"   |
|------------------------------|------------------|
| Living room<br>4.83m x 3.72m | 15' 10" x 12' 2" |
| Study                        |                  |
| 2.41m x 2.37m                | 7′11″×7′9″       |