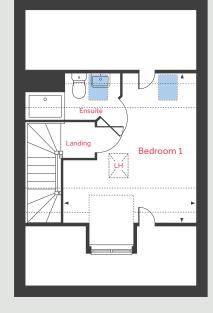

#### First floor

| <mark>Bedroom 1</mark><br>5.91m x 3.46m | 19'4"×11'4"    |
|-----------------------------------------|----------------|
| <mark>Bedroom 4</mark><br>3.92m x 3.05m | 12'10"×10'0"   |
| <mark>Bedroom 5</mark><br>3.72m x 2.67m | 12' 2" × 8' 9" |