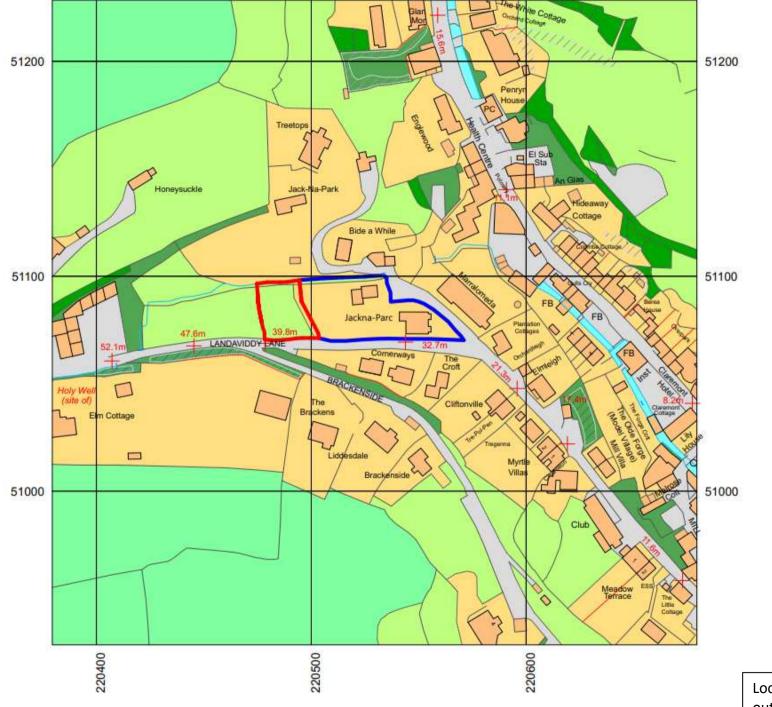

Location Plan – Plot outlined in red.

Photos (from top left clockwise) showing: View from the plot over Polperro and the sea beyond, View from Landaviddy Lane showing the earth bank which is the southern boundary of the plot, View facing east over part of the plot, View from the north western side of the plot facing towards Landaviddy Lane.