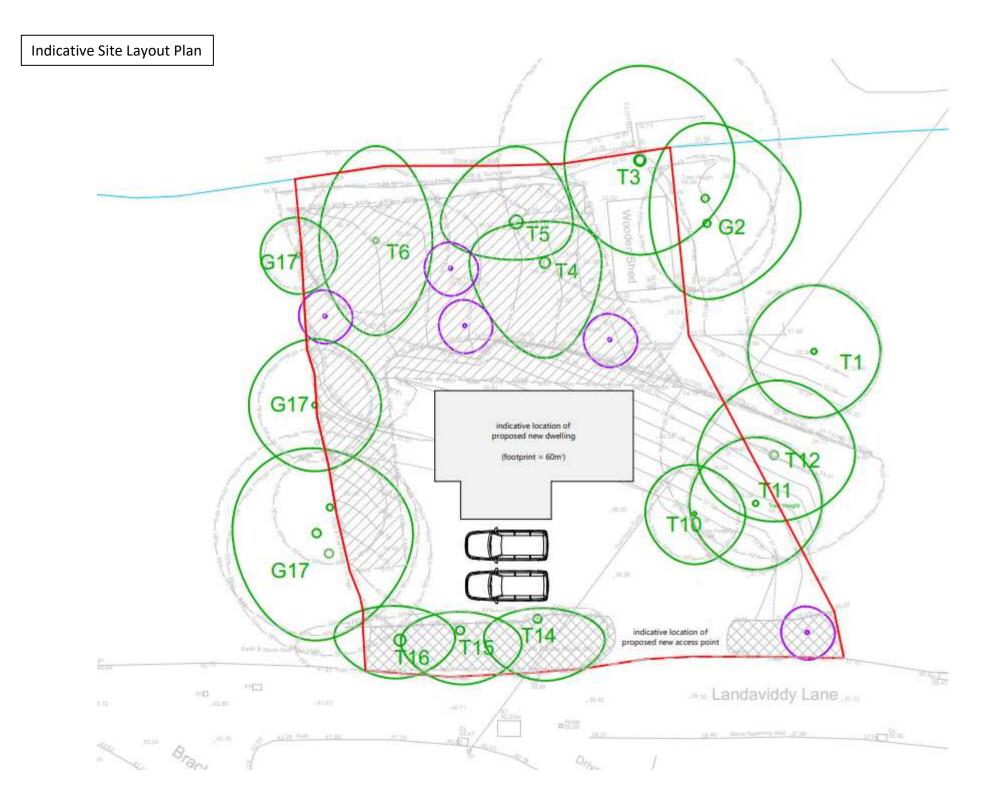

# THE PLOT – PL13 2RT

Kitchener Land and Planning are delighted to offer for sale this single building plot in the highly desirable village of Polperro on the south Cornish coast. Outline planning approval has been attained (ref. PA23/02065) for the construction of a new detached dwelling. Matters of access, appearance, landscaping, layout and scale are all reserved for future approval – however it is envisaged by the vendors that a two or potentially three storey house will be the likely form of development. The plot is adjacent to Landaviddy Lane, and it is proposed that a private access will be formed from this road into the plot. Given the elevated position, the new dwelling should benefit from views over Polperro to the coast beyond.