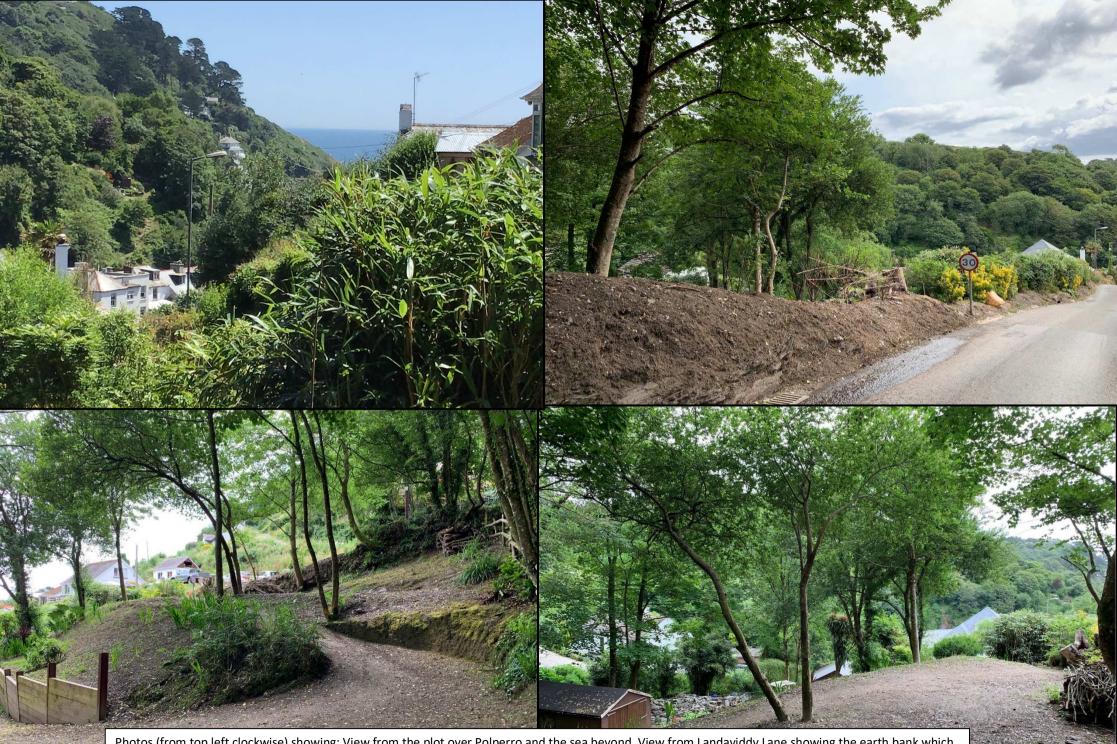

Location Plan – Plot outlined in red.

Photos (from top left clockwise) showing: View from the plot over Polperro and the sea beyond, View from Landaviddy Lane showing the earth bank which is the southern boundary of the plot, View facing east over part of the plot, View from the north western side of the plot facing towards Landaviddy Lane.