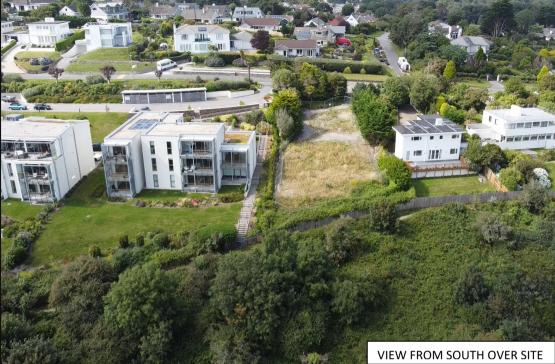

#### THE SITE - PL25 3SG

KLP are delighted to offer this prime residential development opportunity with planning permission for 5 luxury apartments offering wonderful views to the south across St Austell Bay. The site is situated on the seaward side of Sea Road, one of Cornwall's premier cliff top private roads. The south west coastal footpath runs along the south boundary.

The property on the site has been demolished. The land has a gentle fall north to south and the scheme design takes advantage of topography with the entrance level from the car parking area being the middle of the three floors. The approved scheme provides for two apartments each on the garden level (1326sqft and 1317sqft) and the entrance level (1209sqft and 1313sqft), and a single penthouse apartment (2668sqft) on upper level.

Given the elevated position and with the benefit of balconies (and also private terraces for units 1 and 2) each apartment will benefit from glorious views to the south across St Austell Bay.