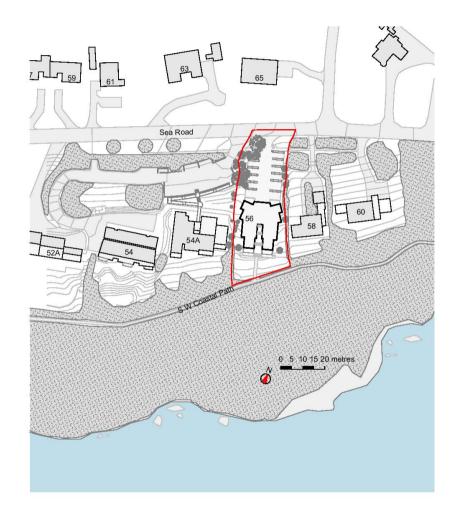

Client

Anglo Italian Property Ltd. 39A Belsize Lane, London, NW3 5AS

Job Title

Red House 56 Sea Road, St Austell, PL25 3SG

Drawing Name

Location Plan 1:1250

**Drawing Status** 

Proposed Amendment: Enlarged Penthouse

Drawn by 26.Nov.2020 RE Checked by Date Revision FE 16 December 2022

Drawing Scale 1:1250

LOCATION PLAN - NOT TO SCALE

Project No / Dwg No / Revision

1401 / B0.00

02