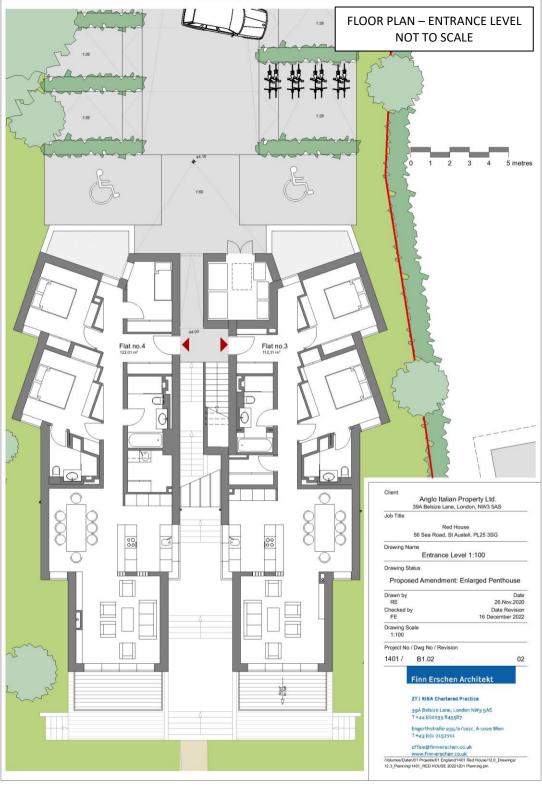

The property on the site has been demolished. The land has a gentle fall north to south and the scheme design takes advantage of topography with the entrance level from the car parking area being the middle of the three floors. The approved scheme provides for two apartments each on the garden level (1326sqft and 1317sqft) and the entrance level (1209sqft and 1313sqft), and a single penthouse apartment (2668sqft) on upper level.

Given the elevated position and with the benefit of balconies (and also private terraces for units 1 and 2) each apartment will benefit from glorious views to the south across St Austell Bay.