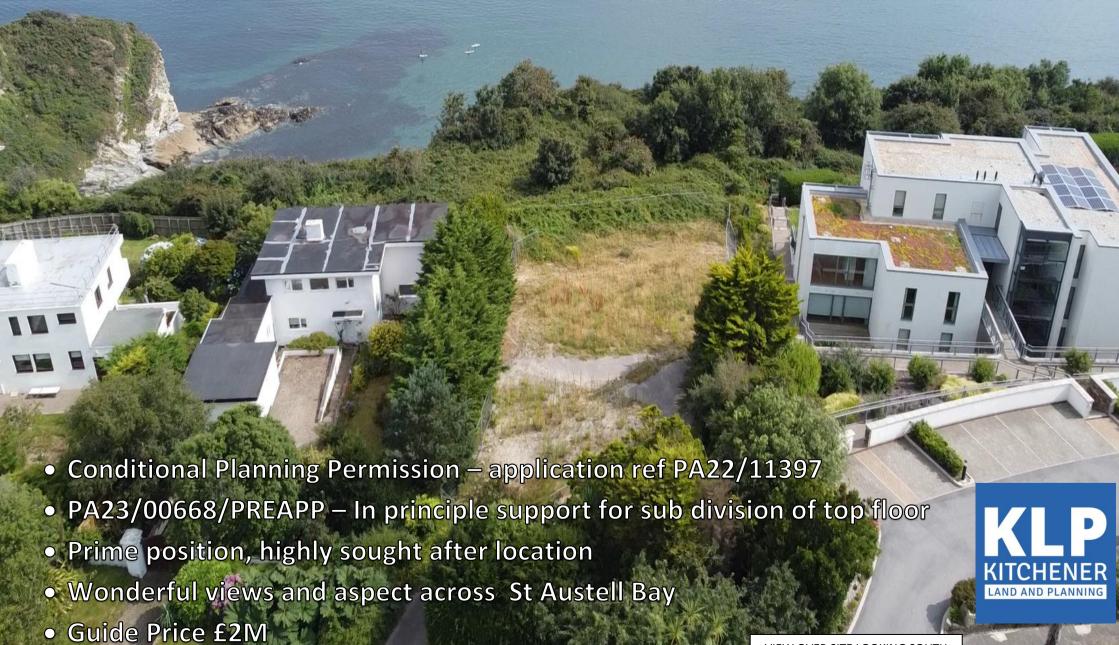

# STUNNING DEVELOPMENT SITE FOR 5 APARTMENTS 56 SEA ROAD CARLYON BAY CORNWALL PL25 3SG

#### THE SITE - PL25 3SG

KLP are delighted to offer this prime residential development opportunity with planning permission for 5 luxury apartments offering wonderful views to the south across St Austell Bay. The site is situated on the seaward side of Sea Road, one of Cornwall's premier cliff top private roads. The south west coastal footpath runs along the south boundary.

The property on the site has been demolished. The land has a gentle fall north to south and the scheme design takes advantage of topography with the entrance level from the car parking area being the middle of the three floors. The approved scheme provides for two apartments each on the garden level (1326sqft and 1317sqft) and the entrance level (1209sqft and 1313sqft), and a single penthouse apartment (2668sqft) on upper level.

Given the elevated position and with the benefit of balconies (and also private terraces for units 1 and 2) each apartment will benefit from glorious views to the south across St Austell Bay.

## **PLANNING & TECHNICAL**

Cornwall Council granted conditional planning permission under application PA22/11397 for the demolition of a single dwelling and garage, erection of a block of 5 flats; provision of nine parking spaces and associated landscaping (without compliance with condition 2 of PA16/06018 dated 04 October 2016) at 56 Sea Road, Carlyon Bay, Cornwall, PL25 3SG, dated 16 March 2023. A Community Infrastructure Levy (CIL) is applicable, a CIL liability notice dated 17 March 2023 confirms a required payment of £13,172.96, (subject to indexation). No Section 106 Agreement is relevant to this planning permission.

PA23/00668/PREAPP dated 19 July 2023 confirms in principle, that the sub division of the top floor apartment to form two apartments, without an increase in floor area, is acceptable.

A planning & technical information pack accessed by a drop box is available on request.

## **METHOD OF SALE**

The freehold of the plot is offered for sale by Private Treaty. Guide £2M