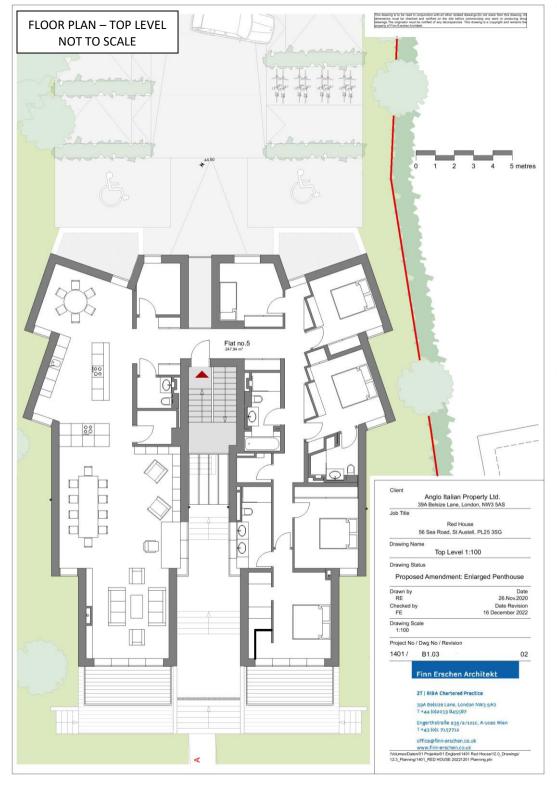

The property on the site has been demolished. The land has a gentle fall north to south and the scheme design takes advantage of topography with the entrance level from the car parking area being the middle of the three floors. The approved scheme provides for two apartments each on the garden level (1326sqft and 1317sqft) and the entrance level (1209sqft and 1313sqft), and a single penthouse apartment (2668sqft) on upper level.

Given the elevated position and with the benefit of balconies (and also private terraces for units 1 and 2) each apartment will benefit from glorious views to the south across St Austell Bay.

PA23/00668/PREAPP dated 19 July 2023 confirms in principle, that the sub division of the top floor apartment to form two apartments, without an increase in floor area, is acceptable.

A planning & technical information pack accessed by a drop box is available on request.