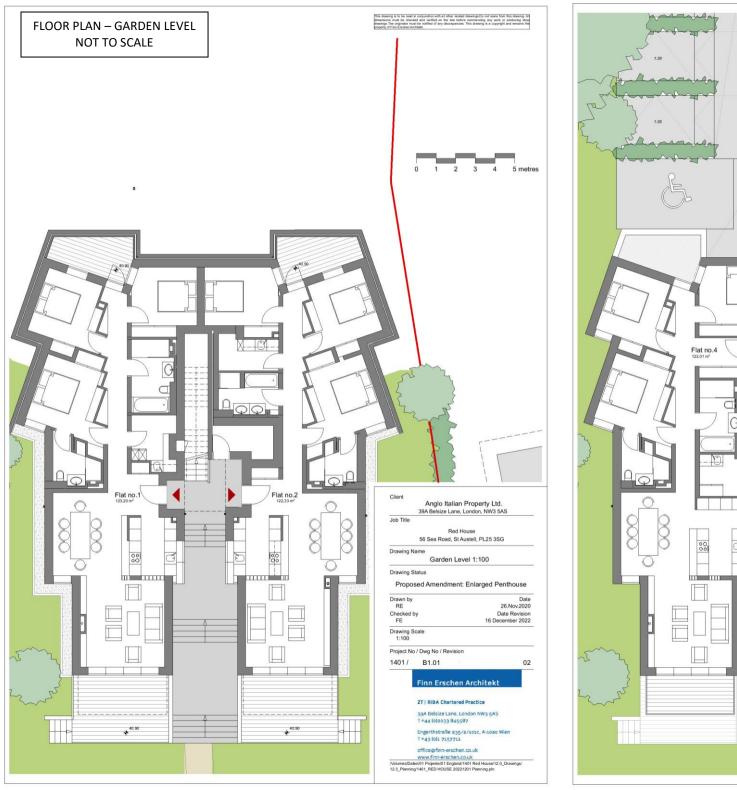

The property on the site has been demolished. The land has a gentle fall north to south and the scheme design takes advantage of topography with the entrance level from the car parking area being the middle of the three floors. The approved scheme provides for two apartments each on the garden level (1326sqft and 1317sqft) and the entrance level (1209sqft and 1313sqft), and a single penthouse apartment (2668sqft) on upper level.

Given the elevated position and with the benefit of balconies (and also private terraces for units 1 and 2) each apartment will benefit from glorious views to the south across St Austell Bay.