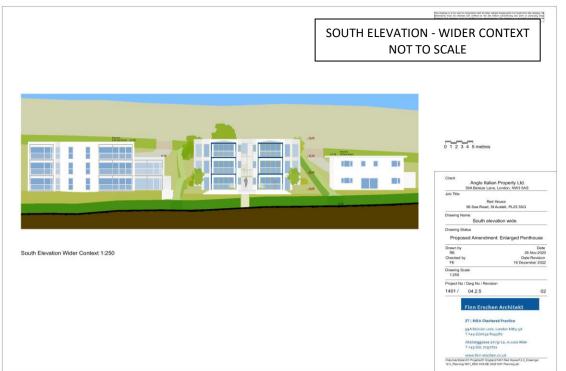

Given the elevated position and with the benefit of balconies (and also private terraces for units 1 and 2) each apartment will benefit from glorious views to the south across St Austell Bay.