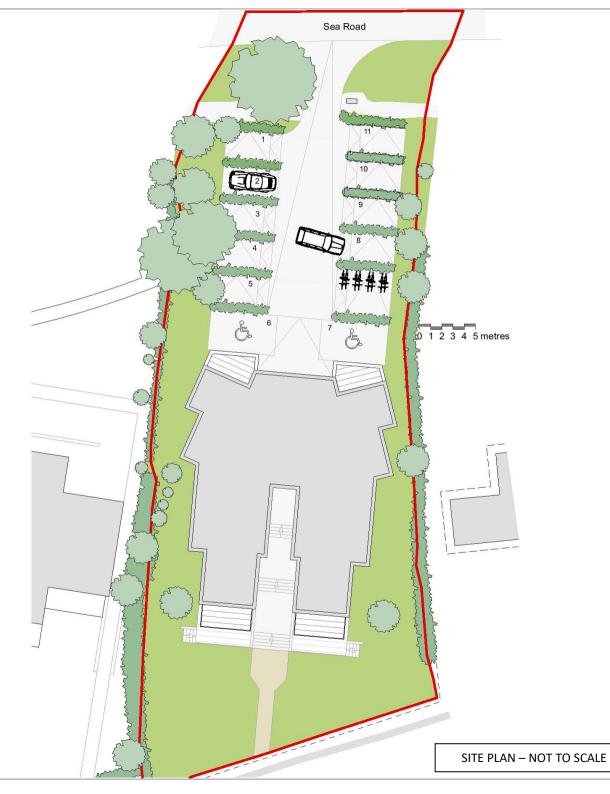

Client

Anglo Italian Property Ltd. 39A Belsize Lane, London, NW3 5AS

Job Title

Red House 56 Sea Road, St Austell, PL25 3SG

Drawing Name

Site Plan 1:250

**Drawing Status** 

## Proposed Amendment: Enlarged Penthouse

 Drawn by
 Date

 RE
 26.Nov.2020

 Checked by
 Date Revision

 FE
 16 December 2022

Drawing Scale 1:250

Project No / Dwg No / Revision

1401 / B0.01