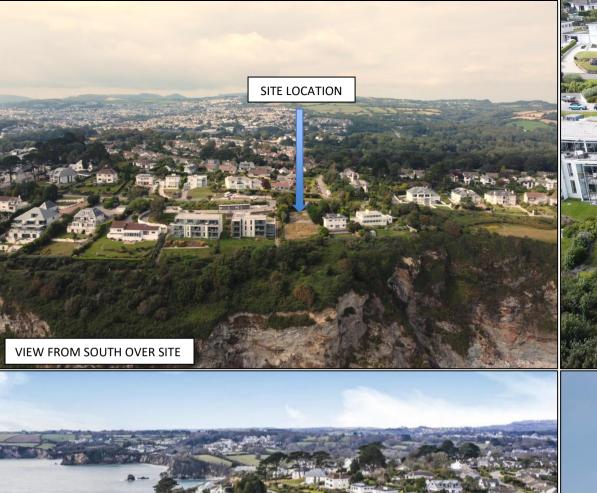

#### THE SITE - PL25 3SG

KLP are delighted to offer this prime residential development opportunity with planning permission for 5 luxury apartments offering wonderful views to the south across St Austell Bay. The site is situated on the seaward side of Sea Road, one of Cornwall's premier cliff top private roads. The south west coastal footpath runs along the south boundary.

# **CARLYON BAY, ST AUSTELL**

Located approximately 2 miles east of St Austell, Carlyon Bay is a sought after settlement located adjacent to the south Cornwall coast, the south west coast path and Crinnis Beach overlooking St Austell Bay. Carlyon Bay offers a range of local shops, services and amenities including the prestigious Carlyon Bay Hotel and 18 hole golf course.