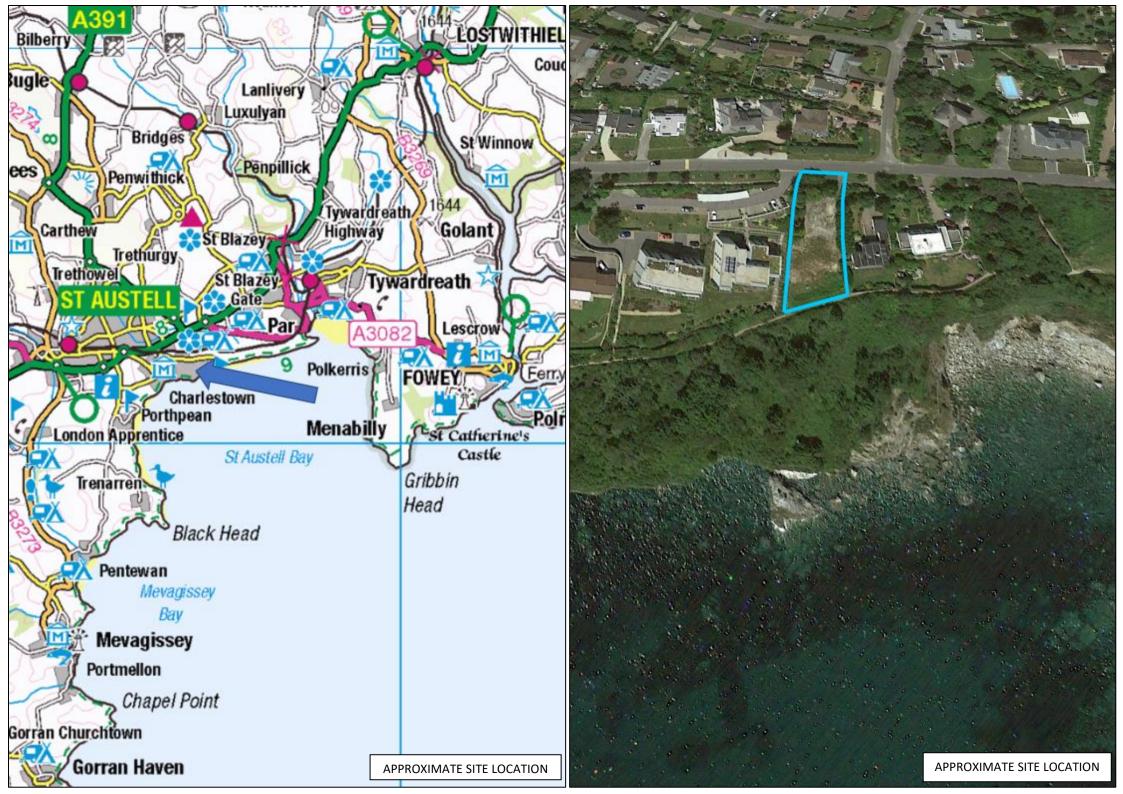

#### THE SITE - PL25 3SG

KLP are delighted to offer this prime residential development opportunity with planning permission for 5 luxury apartments offering wonderful views to the south across St Austell Bay. The site is situated on the seaward side of Sea Road, one of Cornwall's premier cliff top private roads. The south west coastal footpath runs along the south boundary.

# **CARLYON BAY, ST AUSTELL**

Located approximately 2 miles east of St Austell, Carlyon Bay is a sought after settlement located adjacent to the south Cornwall coast, the south west coast path and Crinnis Beach overlooking St Austell Bay. Carlyon Bay offers a range of local shops, services and amenities including the prestigious Carlyon Bay Hotel and 18 hole golf course.

Nearby St Austell offers a wider choice of shops, services and amenities including two secondary schools, Cornwall College and a mainline railway station on the Penzance /Paddington line. Newquay airport is approximately 17 miles distant and offers a range of mainly domestic flights.