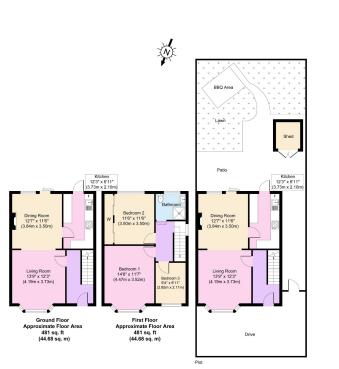

## Rudston Road, Childwall

£270,000 Council Tax Band C EPC Rating D

🍋 3 🏪 1 🚘 2

A lovely family home! This three bedroom semi detached home should be of particular interest to families who are ready to create many happy memories; whether that be enjoying meals together in the stunning open plan dining/living area, or hosting family BBQs in the south facing rear garden over the summer! Interior: hallway, dining room, living room and kitchen to the ground floor. Upstairs are three bedrooms and the family bathroom. Exterior: lovely sunny rear garden, and a good-sized double driveway to the front. Viewing of this superb abode is essential!

## **Key Features**

- Three Bedroom Semi Detached
- Double Driveway
- EPC Rating D

- South Facing Rear Garden
- Council Tax Band C
- •
- •

Copyright V360 Ltd 2023 | www.houseviz.com

100 Wallasey Road Wallasey Merseyside CH44 2AE www.harperandwoods.com sales@harperandwoods.com 0151 639 3399