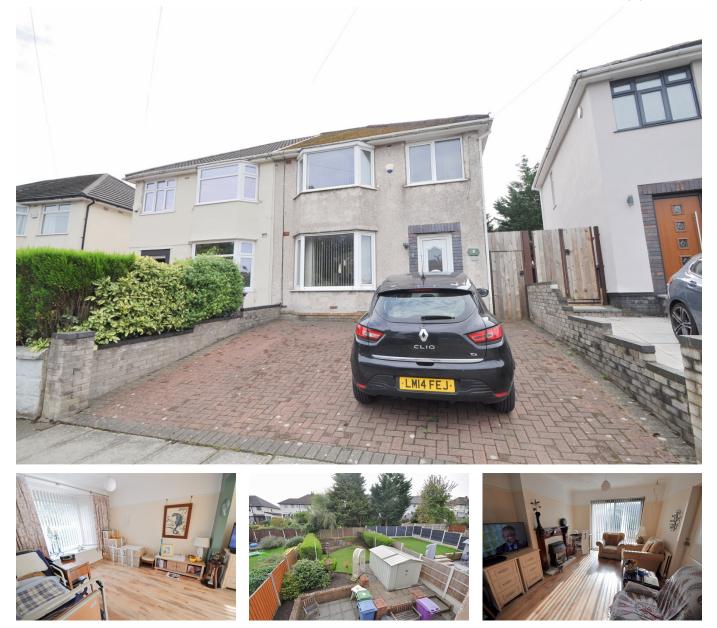

## Rudston Road, Childwall

£270,000 Council Tax Band C EPC Rating D

🍋 3 🏪 1 🚘 2

A lovely family home! This three bedroom semi detached home should be of particular interest to families who are ready to create many happy memories; whether that be enjoying meals together in the stunning open plan dining/living area, or hosting family BBQs in the south facing rear garden over the summer! Interior: hallway, dining room, living room and kitchen to the ground floor. Upstairs are three bedrooms and the family bathroom. Exterior: lovely sunny rear garden, and a good-sized double driveway to the front. Viewing of this superb abode is essential!

## **Key Features**

- Three Bedroom Semi Detached
- Double Driveway
- EPC Rating D

- South Facing Rear Garden
- Council Tax Band C
- •
- •

Copyright V360 Ltd 2023 | www.houseviz.com

100 Wallasey Road Wallasey Merseyside CH44 2AE www.harperandwoods.com sales@harperandwoods.com 0151 639 3399