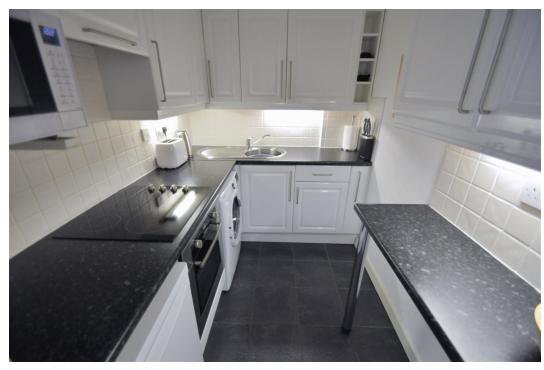

# Kitchen

1.8m x 2.51m (5'11" x 8'3")

Tastefully chosen and well planned white kitchen. Range of matching high gloss base and wall units with wine rack and contrasting work surfaces over. Circular sink and drainer with mixer tap and tiled splash backs. Inset four ring Belling ceramic hob with extractor above and a Belling oven below. Integrated under unit fridge and freezer along with plumbing for washing machine if required. Handy breakfast bar, inset ceiling spotlights and tiled flooring.