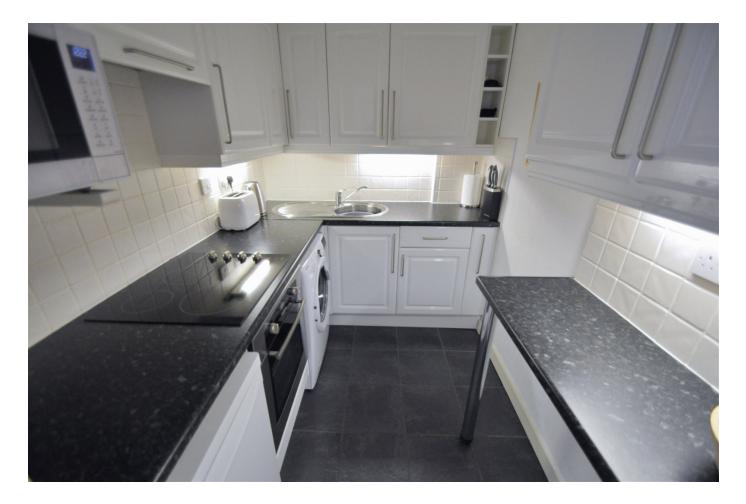

# Kitchen

1.8m x 2.51m (5'11" x 8'3")

Tastefully chosen and well planned white kitchen. Range of matching high gloss base and wall units with wine rack and contrasting work surfaces over. Circular sink and drainer with mixer tap and tiled splash backs. Inset four ring Belling ceramic hob with extractor above and a Belling oven below. Integrated under unit fridge and freezer along with plumbing for washing machine if required. Handy breakfast bar, inset ceiling spotlights and tiled flooring.