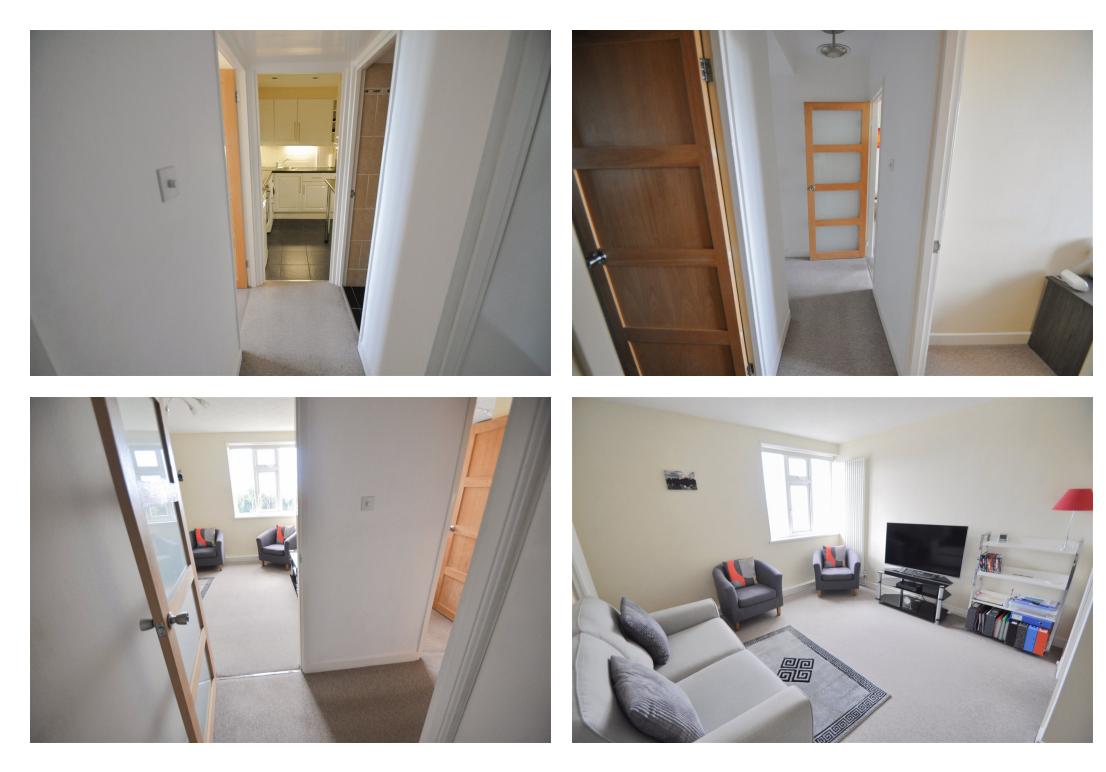

# Hallway

The inner private door opens into a bright, neutrally decorated and inner hallway with wall mounted intercom. Handy storage cupboard with two further storage boxes above. Oak doors open into:

### Living/Dining Room 4.6m x 3.58m (15'1" x 11'9")

Fantastic sea views from the uPVC double glazed window. Two modern style vertical column roll radiators, television and telephone points. An area ideal for a table and chair set having inset ceiling spotlights above.