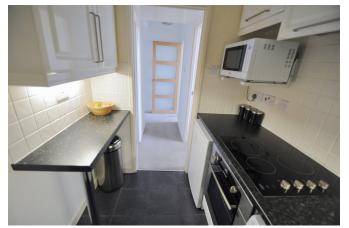

# Kitchen

1.8m x 2.51m (5'11" x 8'3")

Tastefully chosen and well planned white kitchen. Range of matching high gloss base and wall units with wine rack and contrasting work surfaces over. Circular sink and drainer with mixer tap and tiled splash backs. Inset four ring Belling ceramic hob with extractor above and a Belling oven below. Integrated under unit fridge and freezer along with plumbing for washing machine if required. Handy breakfast bar, inset ceiling spotlights and tiled flooring.