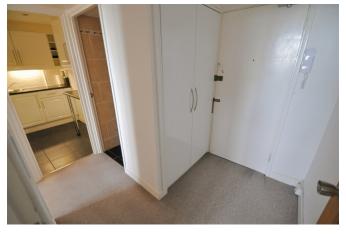

# Hallway

The inner private door opens into a bright, neutrally decorated and inner hallway with wall mounted intercom. Handy storage cupboard with two further storage boxes above. Oak doors open into: