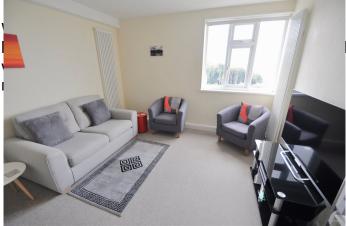

### Living/Dining Room 4.6m x 3.58m (15'1" x 11'9")

Fantastic sea views from the uPVC double glazed window. Two modern style vertical column roll radiators, television and telephone points. An area ideal for a table and chair set having inset ceiling spotlights above.