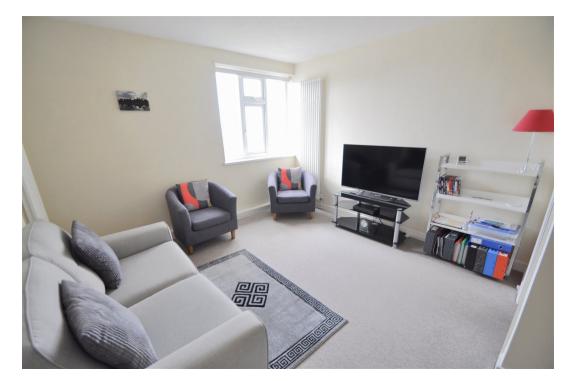

### Living/Dining Room 4.6m x 3.58m (15'1" x 11'9")

Fantastic sea views from the uPVC double glazed window. Two modern style vertical column roll radiators, television and telephone points. An area ideal for a table and chair set having inset ceiling spotlights above.