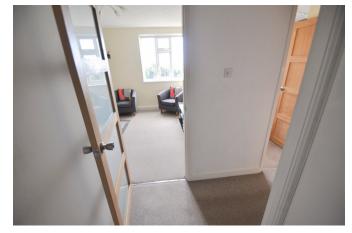

# Hallway

The inner private door opens into a bright, neutrally decorated and inner hallway with wall mounted intercom. Handy storage cupboard with two further storage boxes above. Oak doors open into: