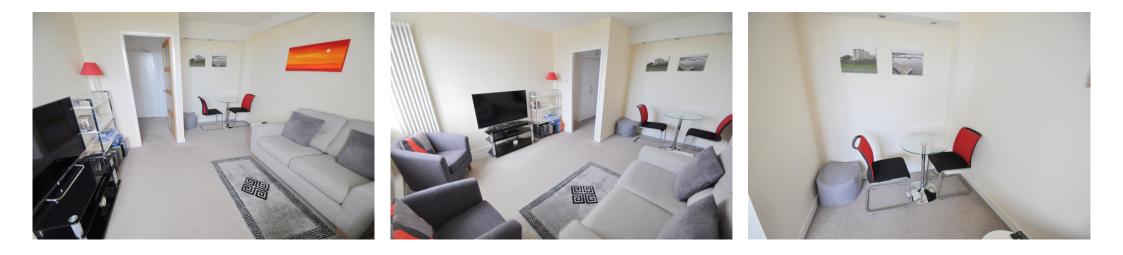

### Living/Dining Room 4.6m x 3.58m (15'1" x 11'9")

Fantastic sea views from the uPVC double glazed window. Two modern style vertical column roll radiators, television and telephone points. An area ideal for a table and chair set having inset ceiling spotlights above.