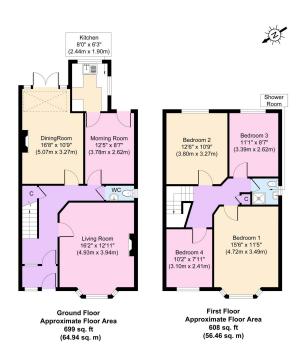

## 5 Malpas Road

£180,000 EPC Rating D Council Tax Band B

**4 1 2** 2

Sold with no chain this fantastic four bedroom semi detached home is waiting for you to make your own. In need of some upgrading in parts but already having an upgraded Worcester combi boiler, a recent re-wire, and freshly plastered walls in most rooms. It could be a beautiful residence for a growing family to call home! Set in a popular location near to the amenities available in both Liscard and Wallasey Village including local shops, a range of public transport links and well placed for highly regarded local schooling. Interior: hallway, living room, sitting room, dining room and kitchen on the ground floor. Off the first floor landing there are the four bedrooms, and shower room. Complete with uPVC double glazing and gas central heating. Exterior: wonderful rear garden. Viewing is an absolute must!