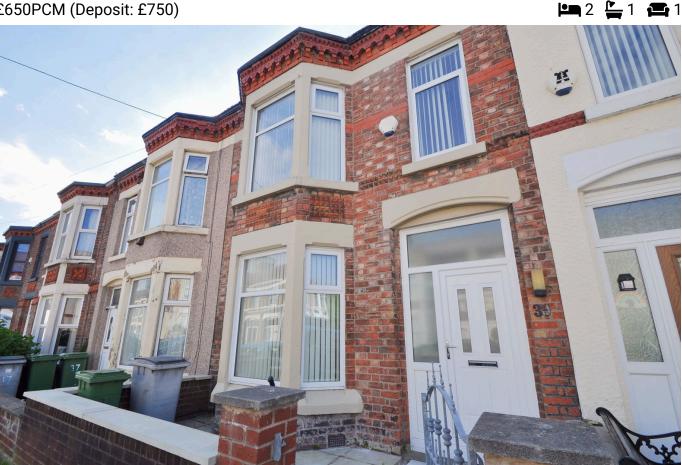

## Buchanan Road, Wallasey, CH44 8DN

£650PCM (Deposit: £750)

Tax Band: A Furnished: Unfurnished

A delightful and well-loved three bedroom mid row home which is definitely a place you could just drop in your furniture! Conveniently situated not far from the amenities in Liscard. Interior: inviting hallway, living room, and dining room opening to the kitchen with fridge freezer and oven on the ground floor. Off the first floor landing there are the three bedrooms and wet room. Exterior: sunny rear having a raised decked area, plus a paved front garden area. Complete with uPVC double glazing, and gas central heating system. Viewing is essential to appreciate this lovely home in full.