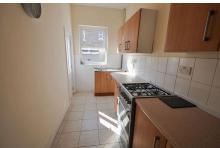

## Buchanan Road, Wallasey, CH44 8DN

£650PCM (Deposit: £750)

Tax Band: A Furnished: Unfurnished

A delightful and well-loved three bedroom mid row home which is definitely a place you could just drop in your furniture! Conveniently situated not far from the amenities in Liscard. Interior: inviting hallway, living room, and dining room opening to the kitchen with fridge freezer and oven on the ground floor. Off the first floor landing there are the three bedrooms and wet room. Exterior: sunny rear having a raised decked area, plus a paved front garden area. Complete with uPVC double glazing, and gas central heating system. Viewing is essential to appreciate this lovely home in full.