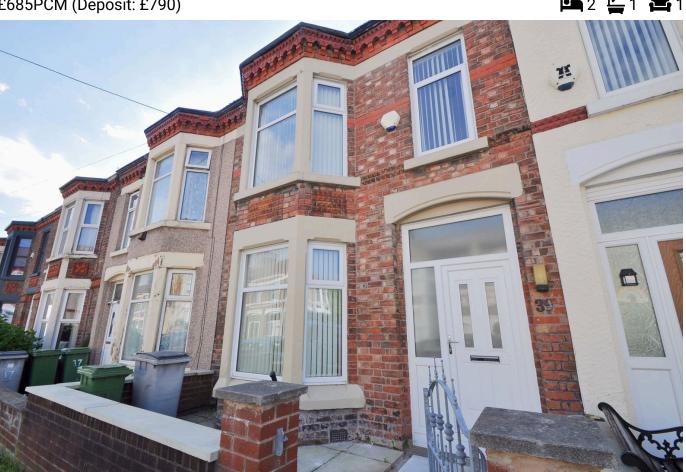

## Buchanan Road, Wallasey, CH44 8DN

£685PCM (Deposit: £790)

Tax Band: A Furnished: Unfurnished Council Tax Band A EPC Rating D

A delightful and well-loved three bedroom mid row home which is definitely a place you could just drop in your furniture! Conveniently situated not far from the amenities in Liscard. Interior: inviting hallway, living room, and dining room opening to the kitchen with fridge freezer and oven on the ground floor. Off the first floor landing there are the three bedrooms and wet room. Exterior: sunny rear having a raised decked area, plus a paved front garden area. Complete with uPVC double glazing, and gas central heating system. Viewing is essential to appreciate this lovely home in full.