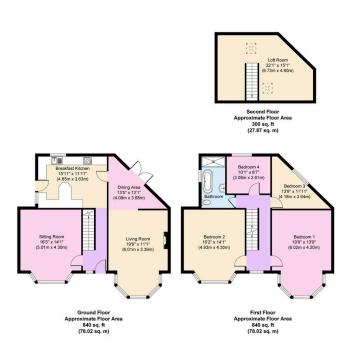

## **Easton Road, New Ferry**

£325,000 EPC Rating D Council Tax Band C

Retaining many original features, this stunning and grand detached home boasts four bedrooms set over three levels with beautiful presentation throughout. Having that drop in your furniture feel with three reception rooms, and open breakfast kitchen along with a sunny rear garden and spacious driveway. Set in a good location in New Ferry; close to local shops, and good local schooling. Interior: hallway, sitting room, breakfast kitchen, and living room with dining area to the ground floor. Upstairs are three/four bedrooms and family bathroom with a further loft room on the upper floor providing river views. Complete with uPVC double glazing and gas central heating system. Exterior: enclosed rear garden; a great area for alfresco dining and spacious front with driveway and EV charging point. Be quick!