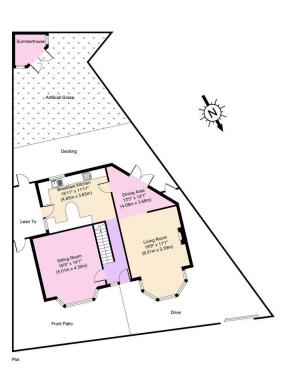

## **Easton Road, New Ferry**

£325,000 EPC Rating D Council Tax Band C

Retaining many original features, this stunning and grand detached home boasts four bedrooms set over three levels with beautiful presentation throughout. Having that drop in your furniture feel with three reception rooms, and open breakfast kitchen along with a sunny rear garden and spacious driveway. Set in a good location in New Ferry; close to local shops, and good local schooling. Interior: hallway, sitting room, breakfast kitchen, and living room with dining area to the ground floor. Upstairs are three/four bedrooms and family bathroom with a further loft room on the upper floor providing river views. Complete with uPVC double glazing and gas central heating system. Exterior: enclosed rear garden; a great area for alfresco dining and spacious front with driveway and EV charging point. Be quick!