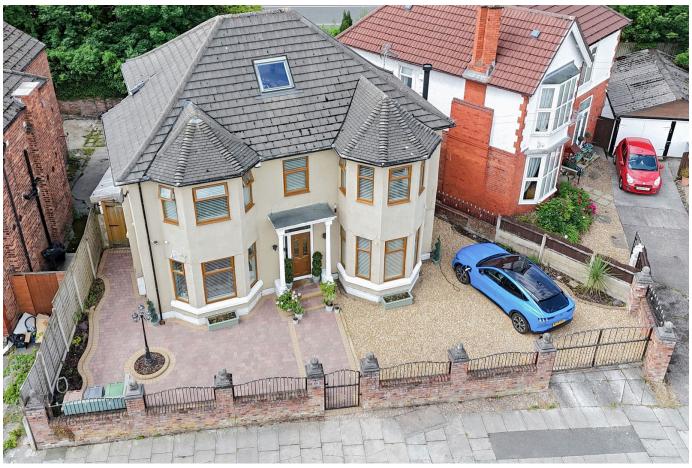

## **Easton Road, New Ferry**

£325,000 EPC Rating D Council Tax Band C

Retaining many original features, this stunning and grand detached home boasts four bedrooms set over three levels with beautiful presentation throughout. Having that drop in your furniture feel with three reception rooms, and open breakfast kitchen along with a sunny rear garden and spacious driveway. Set in a good location in New Ferry; close to local shops, and good local schooling. Interior: hallway, sitting room, breakfast kitchen, and living room with dining area to the ground floor. Upstairs are three/four bedrooms and family bathroom with a further loft room on the upper floor providing river views. Complete with uPVC double glazing and gas central heating system. Exterior: enclosed rear garden; a great area for alfresco dining and spacious front with driveway and EV charging point. Be quick!