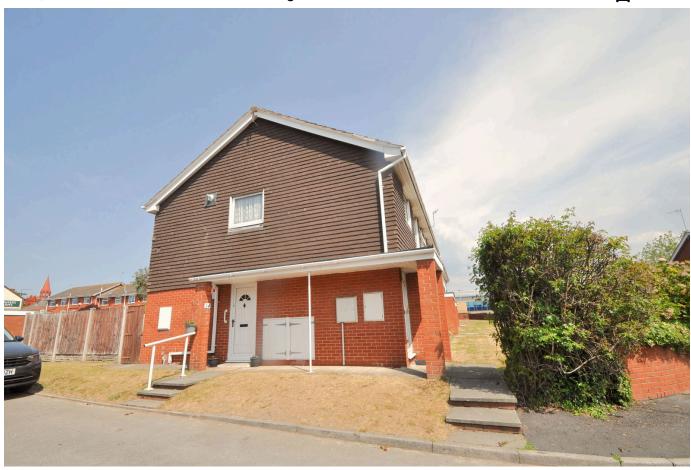

## Village Way, Wallasey Village

£115,000 Council Tax Band B EPC Rating D

Fresh décor and that 'drop in your furniture' feel! This two bedroom ground floor home boasts garage, a private entrance and well kept communal gardens, plus it is being sold with no chain. Only a short walk into Wallasey Village where you can find a range of amenities including pubs, post office, supermarkets and local shops. Near to Grove Road train station and an ideal base for commuters as just a very short drive to the Liverpool tunnel and M53 motorway. Interior: private entrance, hallway, kitchen, two bedrooms and shower room. Exterior: pleasant and well kept communal gardens and garage providing handy storage or the option to keep a small car undercover. Complete with uPVC double glazing and gas central heating. Being sold with no ongoing chain, therefore viewing is highly recommended.