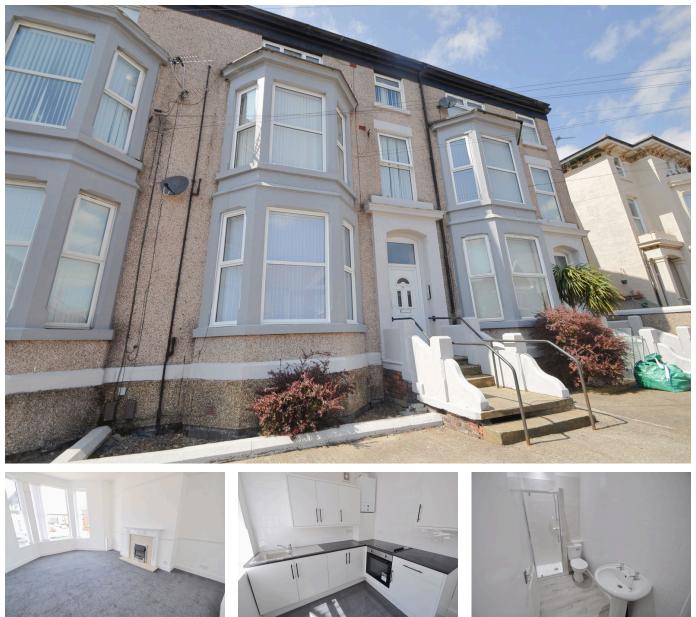

## Martins Lane, Wallasey, Wirral, CH44 1BG

£650PCM (Deposit: £750)

🍋 1 🚰 1 🚘 1

Tax Band: A Furnished: Not Specified Council Tax Band A EPC Rating C

This spacious one bedroom, ground floor apartment is ready to move into, drop in your furniture and start enjoying! Fully refurbished throughout with freshly laid carpets, a new modern kitchen and stylish shower room along with neutral decor throughout. Set in a great location close to the amenities in Liscard and New Brighton, good schooling and commuter links. Interior: hallway, freshly decorated and spacious living room, double bedrooms, modern fitted kitchen and shower room. Complete with double glazing and gas central heating system plus access to the shared rear courtyard. Quick viewing is highly recommended in order to avoid disappointment!

## **Key Features**

- One Bedroom Ground Floor Apartment
- New Kitchen and Shower Room
- EPC Rating C

- Fully Refurbished
- Council Tax Band A
- Holding Deposit Required
- •
- .

100 Wallasey Road Wallasey Merseyside CH44 2AE www.harperandwoods.com sales@harperandwoods.com 0151 639 3399