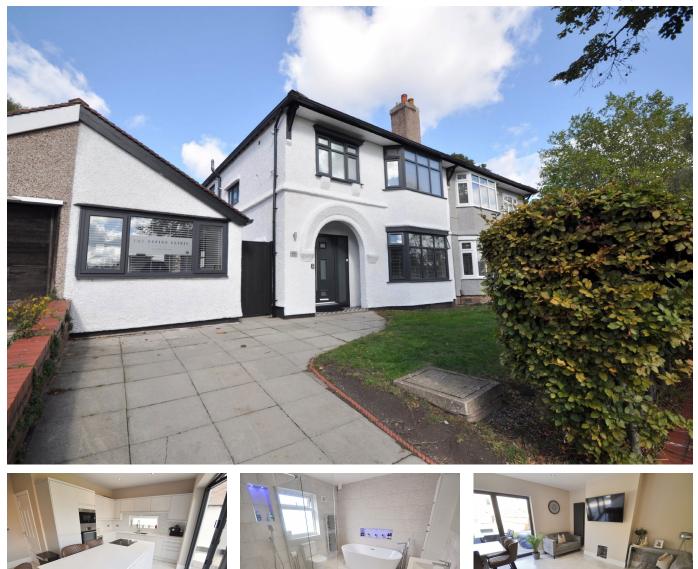

## Kings Lane, Bebington

£360,000 Council Tax Band D EPC Rating D

🍋 3 💾 1 🚘 2

Wow, just wow! A stunning three-bedroom family home, that must be seen in order to fully appreciate what's on offer! Boasting a stunning open plan kitchen diner, large rear garden, off road parking, converted garage and much more! It really is a true credit to its current owners who have turned this semi-detached house into somewhere you could make so many happy memories in. Interior: hallway, WC living room, and open plan dining kitchen/sitting area on the ground floor. Off the first-floor landing there are the three bedrooms, and family bathroom. Complete with uPVC double glazing and gas central heating system. Exterior: sunny rear garden, driveway and converted garage with hot and cold water. Internal inspection is highly recommended; be quick not to miss out!

## **Key Features**

- Wow! Beautiful Three Bedroom Home
- EPC Rating D
- Driveway, Gardens and Converted Garage
- . .
- . .

- Stunning Kitchen/Diner/Sitting Room
- Council Tax Band D

100 Wallasey Road Wallasey Merseyside CH44 2AE www.harperandwoods.com sales@harperandwoods.com 0151 639 3399