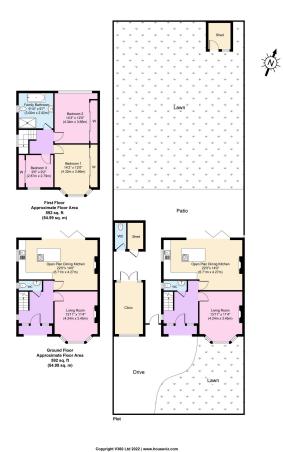

## Kings Lane, Bebington

£360,000 Council Tax Band D EPC Rating D

🍋 3 💾 1 🚘 2

Wow, just wow! A stunning three-bedroom family home, that must be seen in order to fully appreciate what's on offer! Boasting a stunning open plan kitchen diner, large rear garden, off road parking, converted garage and much more! It really is a true credit to its current owners who have turned this semi-detached house into somewhere you could make so many happy memories in. Interior: hallway, WC living room, and open plan dining kitchen/sitting area on the ground floor. Off the first-floor landing there are the three bedrooms, and family bathroom. Complete with uPVC double glazing and gas central heating system. Exterior: sunny rear garden, driveway and converted garage with hot and cold water. Internal inspection is highly recommended; be quick not to miss out!