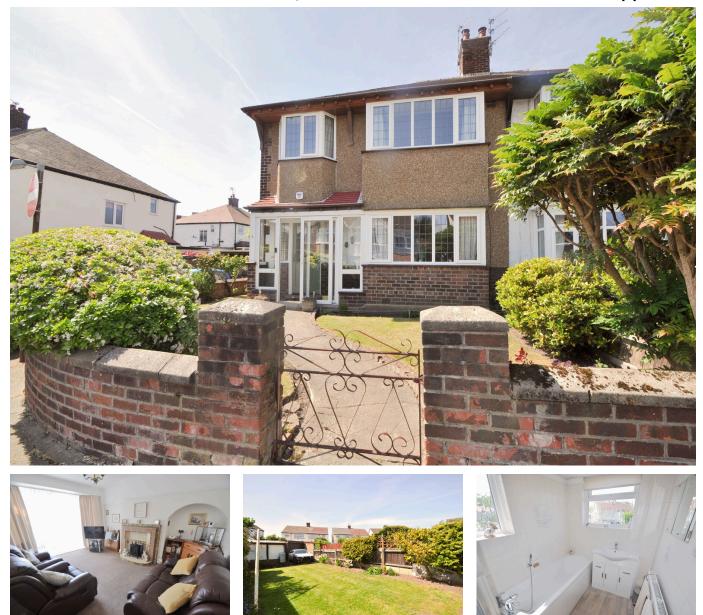

## Braemore Road, Wallasey

£260,000 Council Tax Band C EPC Rating D

🍋 3 💾 1 🚘 2

On a spacious corner plot, in a quiet cul-de-sac, this three bedroom semi detached home has everything required to make a beautiful family home including a sunny rear garden, garage with electric roller door with further electric roller door onto the driveway. In need of some updating in parts but you could definitely move in and do this over time. Situated in a great location, just a short walk to either Liscard or Wallasey Village. Interior: porch, hallway, three reception rooms and kitchen on the ground floor. Off the first-floor landing there are the three bedrooms and bathroom with separate WC. Complete with uPVC double glazing and gas central heating. Exterior: good sized sunny rear garden, driveway and garage. Be quick to view; call our office today!

## **Key Features**

•

- Three Bed Semi Detached Home
- Garden, Garage and Driveway
- EPC Rating D

- Spacious Corner Plot
- Council Tax Band C
- •

Copyright V360 Ltd 2025 | www.houseviz.com

100 Wallasey Road Wallasey Merseyside CH44 2AE www.harperandwoods.com sales@harperandwoods.com 0151 639 3399