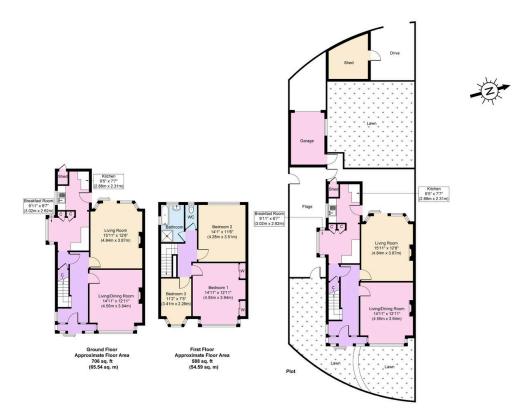

## Braemore Road, Wallasey

£260,000 Council Tax Band C EPC Rating D

🍋 3 💾 1 🚘 2

On a spacious corner plot, in a quiet cul-de-sac, this three bedroom semi detached home has everything required to make a beautiful family home including a sunny rear garden, garage with electric roller door with further electric roller door onto the driveway. In need of some updating in parts but you could definitely move in and do this over time. Situated in a great location, just a short walk to either Liscard or Wallasey Village. Interior: porch, hallway, three reception rooms and kitchen on the ground floor. Off the first-floor landing there are the three bedrooms and bathroom with separate WC. Complete with uPVC double glazing and gas central heating. Exterior: good sized sunny rear garden, driveway and garage. Be quick to view; call our office today!