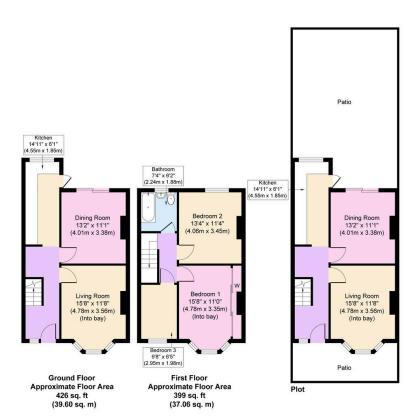

## Kingsley Road, Wallasey

£149,000 Council Tax Band A EPC Rating D

This is definitely a fantastic home which is waiting for you to put your own stamp on it! This three bedroom mid row residence has a lovely sunny rear garden, uPVC double glazing and gas central heating system. Conveniently situated just a two minute walk to Central Park and only a short walk to the local shops in Poulton plus the great range of amenities in nearby Liscard. Well placed for good local schooling, frequent bus services and a perfect base for commuting as it is only a very short drive to the Liverpool tunnel and M53 motorway. Interior: hallway, living room, dining room and kitchen on the ground floor. Off the first floor landing there are the three bedrooms and bathroom. Exterior: paved rear courtyard garden area. Viewing is essential!