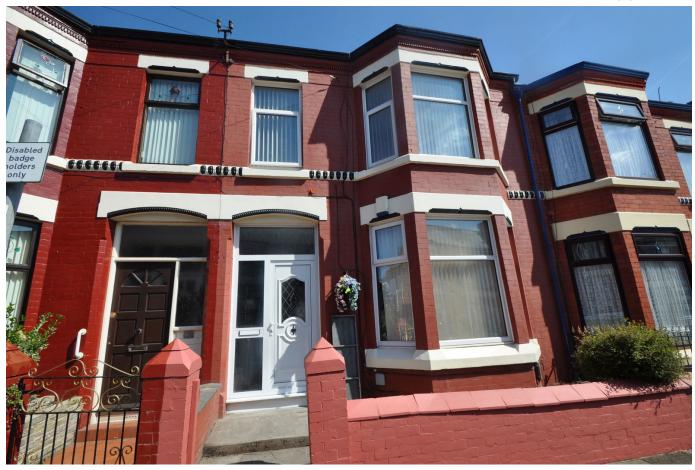

## Kingsley Road, Wallasey

£149,000 Council Tax Band A EPC Rating D

This is definitely a fantastic home which is waiting for you to put your own stamp on it! This three bedroom mid row residence has a lovely sunny rear garden, uPVC double glazing and gas central heating system. Conveniently situated just a two minute walk to Central Park and only a short walk to the local shops in Poulton plus the great range of amenities in nearby Liscard. Well placed for good local schooling, frequent bus services and a perfect base for commuting as it is only a very short drive to the Liverpool tunnel and M53 motorway. Interior: hallway, living room, dining room and kitchen on the ground floor. Off the first floor landing there are the three bedrooms and bathroom. Exterior: paved rear courtyard garden area. Viewing is essential!