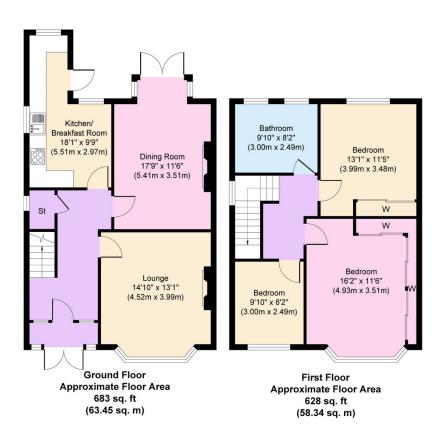

## Radley Road, Wallasey

£315,000 Council Tax Band C EPC Rating D

An absolutely stunning three-bedroom semi-detached residence that is a true credit to its current owners who have left no stone unturned. From the moment you step through the front door this delightful abode oozes quality; a beautiful dining kitchen, sunny rear garden, driveway and garage. Situated in a favoured location near to the great range of amenities in both Liscard and Wallasey Village, including shops, public transport routes and highly regarded schooling. Interior: hallway, living room, dining room, and dining kitchen on the ground floor. Off the first-floor landing are the three bedrooms, and stylish family bathroom. Complete with uPVC double glazing and gas central heating. Exterior: sunny rear garden, pleasant front area, off road parking and garage. Viewing is highly recommended!