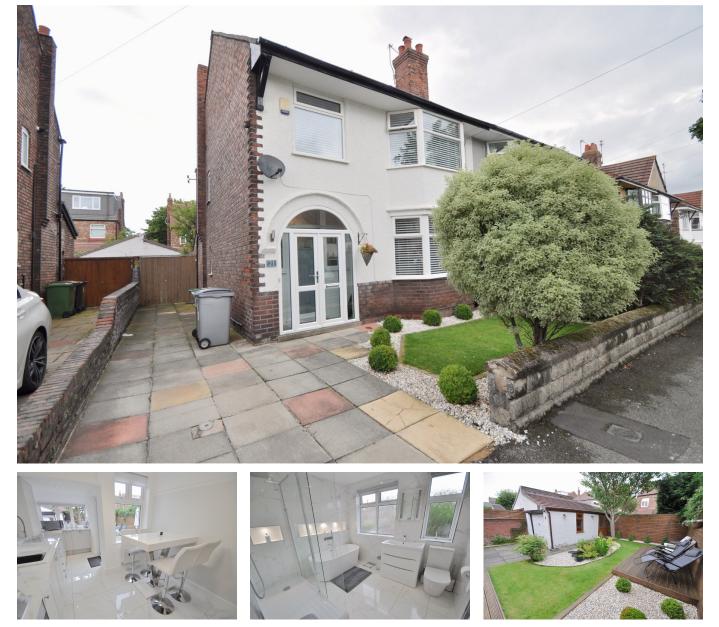

## Radley Road, Wallasey

£300,000 EPC Rating D

🍋 3 🚰 1 🚘 2

An absolutely stunning three-bedroom semi-detached residence that is a true credit to its current owners who have left no stone unturned. From the moment you step through the front door this delightful abode oozes quality; a beautiful dining kitchen, sunny rear garden, driveway and garages. Situated in a favoured location near to the great range of amenities in both Liscard and Wallasey Village, including shops, public transport routes and highly regarded schooling. Interior: hallway, living room, dining room, and dining kitchen on the ground floor. Off the first-floor landing are the three bedrooms, and stylish family bathroom. Complete with uPVC double glazing and gas central heating. Exterior: sunny rear garden, pleasant front area, off road parking and garage. Viewing is highly recommended!

## **Key Features**

- Three Bedroom Semi Detached
- Stunning Kitchen
- Delightful Rear Garden
- uPVC Double Glazing
- Council Tax Band C

- Beautifully Presented
- Stylish Bathroom
- Driveway and Garage
- Gas Central Heating
- EPC Rating D