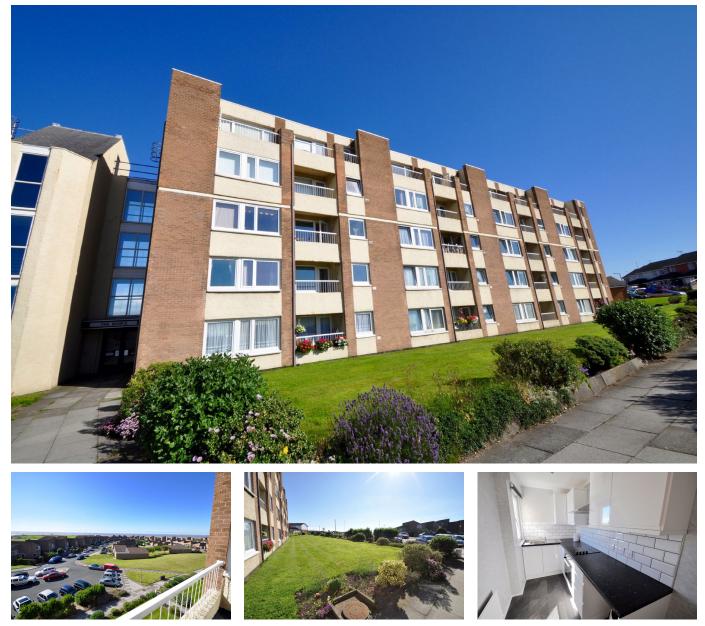

## The Banks, Burbo Way, Wallasey, Wirral, CH45 3NS

£760PCM (Deposit: £876)

🍋 2 🚰 1 🚘 1

Tax Band: B Furnished: Unfurnished Council Tax Band B EPC Rating D

\*Additional £85pcm payable for heating and hot water\* Not to be missed! Newly redecorated penthouse two bedroom apartment with stunning sea views, situated close to the amenities of Wallasey Village and New Brighton and major transport links. With lift access to all floors, this immaculately presented property comprises of open plan lounge/diner, newly fitted kitchen with oven and hob, newly fitted bathroom, double bedroom and a further good sized single bedroom. Door from the lounge leads to balcony. Private parking and garage to rear of property. Be quick to arrange your viewing today!

## **Key Features**

•

- Two Bedroom Penthouse Apartment
- Council Tax Band B
- Off Road Parking & Garage
- Holding Deposit Required

- Stunning Views From All Rooms
- EPC Rating D
- £90pcm Heating and Hot Water Charge