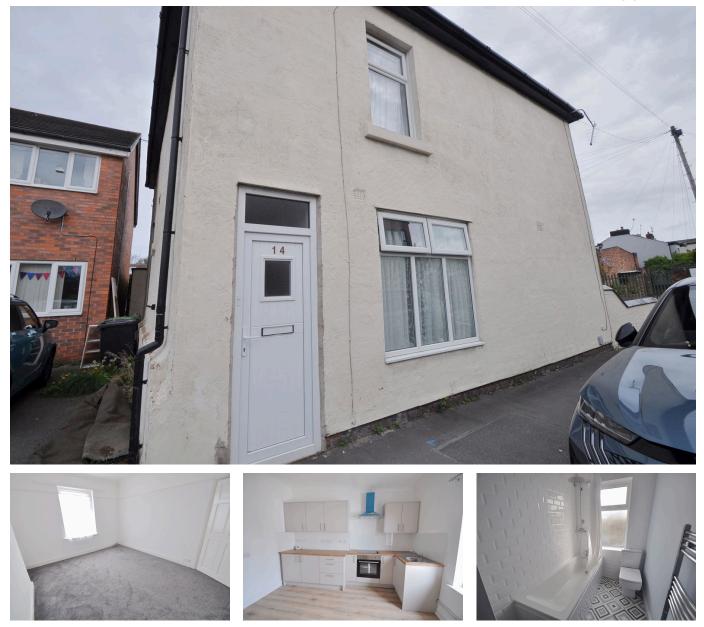

## Field Road, Wallasey, CH45 5BQ

£850PCM (Deposit: £980)

🍋 2 🚰 1 🚘 1

Tax Band: A Furnished: Unfurnished Council Tax Band A EPC Rating D

Beautifully decorated with a modern kitchen and stylish kitchen, this two bed apartment is one not to be missed for sure. Set in a quiet location, not far from the promenade and Vale Park making it great for dog walks or summer strolls. Nearby are a great range of amenities in New Brighton and the Marine Point development, including Morrison's Supermarket and excellent transport links. Interior: private entrance, hallway, living room and kitchen plus two bedrooms and modern bathroom. Complete with uPVC double glazing and gas central heating system. Quick viewing is recommended to avoid disappointment.

## **Key Features**

•

- Two Bedroom First Floor Apartment
- Holding Deposit Required
- EPC Rating D

- Modern Kitchen and Bathroom
- Council Tax Band A

100 Wallasey Road Wallasey Merseyside CH44 2AE www.harperandwoods.com sales@harperandwoods.com 0151 639 3399