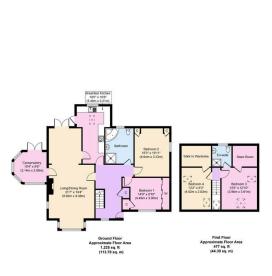

## **Breck Road, Wallasey**

£375,000 Council Tax Band D EPC Rating TBC

A fantastic detached house! With a long and private driveway leading to the house, sunny surrounding gardens and far reaching views, this really is a special home! Sold with no chain this four bedroom, two bathroom home must be viewed to be appreciated. Sitting in a great area. Interior: reception hallway, spacious living/dining room, conservatory, breakfast kitchen, two bedrooms and bathroom on the ground floor. Off the first floor landing is a further bedroom with ensuite and another bedroom. Externally to the front are well cared for tiered gardens and a raised sun deck for you to enjoy the afternoon and evening sun on along with a long private driveway. Complete with uPVC double glazing and gas central heating. Viewing is essential!