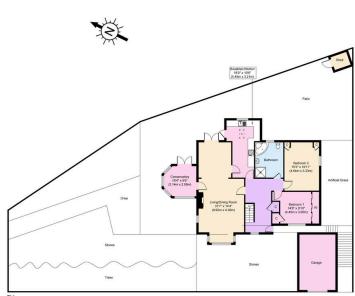

## **Breck Road, Wallasey**

£375,000 Council Tax Band D EPC Rating TBC

A fantastic detached house! With a long and private driveway leading to the house, sunny surrounding gardens and far reaching views, this really is a special home! Sold with no chain this four bedroom, two bathroom home must be viewed to be appreciated. Sitting in a great area. Interior: reception hallway, spacious living/dining room, conservatory, breakfast kitchen, two bedrooms and bathroom on the ground floor. Off the first floor landing is a further bedroom with ensuite and another bedroom. Externally to the front are well cared for tiered gardens and a raised sun deck for you to enjoy the afternoon and evening sun on along with a long private driveway. Complete with uPVC double glazing and gas central heating. Viewing is essential!