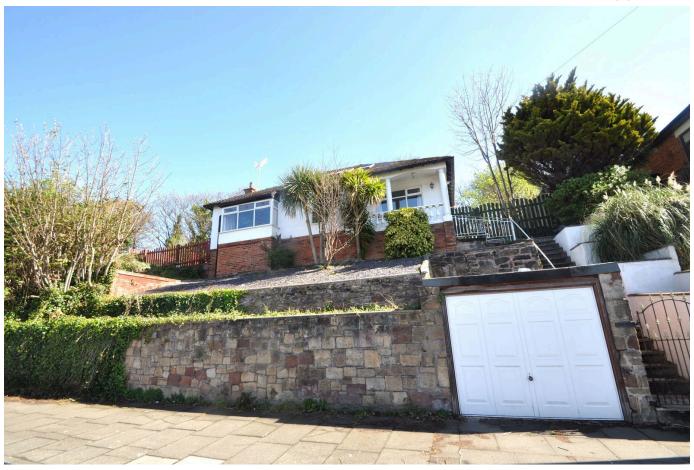

## **Breck Road, Wallasey**

£375,000 Council Tax Band D EPC Rating TBC

A fantastic detached house! With a long and private driveway leading to the house, sunny surrounding gardens and far reaching views, this really is a special home! Sold with no chain this four bedroom, two bathroom home must be viewed to be appreciated. Sitting in a great area. Interior: reception hallway, spacious living/dining room, conservatory, breakfast kitchen, two bedrooms and bathroom on the ground floor. Off the first floor landing is a further bedroom with ensuite and another bedroom. Externally to the front are well cared for tiered gardens and a raised sun deck for you to enjoy the afternoon and evening sun on along with a long private driveway. Complete with uPVC double glazing and gas central heating. Viewing is essential!