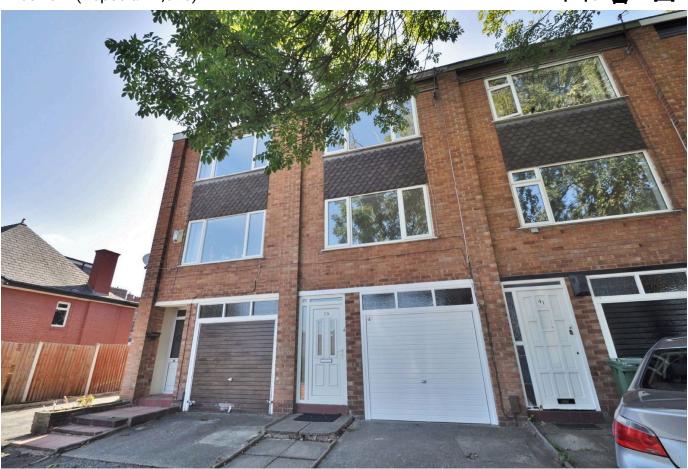

## Seabank Road, Wallasey, Wirral, CH44 0EE

£950PCM (Deposit: £1,096)

Tax Band: B Furnished: Unfurnished Council Tax Band B EPC Rating D

Set over three floors, this well presented and tastefully finished three bedroom mid row residence comes with a rear courtyard, parking and garage, plus it has been freshly decorated and freshly carpeted throughout. Interior: inviting spacious hallway and kitchen on the ground floor level. Off the first floor landing level there is the living/dining room, third bedroom and bathroom. The two other bedrooms can be found on the top floor level. Exterior: the aforementioned sunny rear courtyard garden, garage and parking to the front. Viewing is highly recommended; do not delay in organising your viewing!