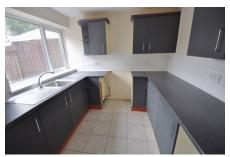

## Seabank Road, Wallasey, Wirral, CH44 0EE

£950PCM (Deposit: £1,096)

Tax Band: B Furnished: Unfurnished Council Tax Band B EPC Rating D

Set over three floors, this well presented and tastefully finished three bedroom mid row residence comes with a rear courtyard, parking and garage, plus it has been freshly decorated and freshly carpeted throughout. Interior: inviting spacious hallway and kitchen on the ground floor level. Off the first floor landing level there is the living/dining room, third bedroom and bathroom. The two other bedrooms can be found on the top floor level. Exterior: the aforementioned sunny rear courtyard garden, garage and parking to the front. Viewing is highly recommended; do not delay in organising your viewing!