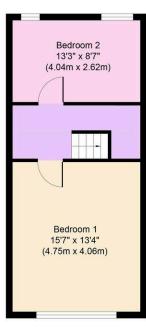

First Floor Approximate Floor Area 395 sq. ft (36.69 sq. m)

Copyright V360 Ltd 2019 | www.houseviz.com

Second Floor Approximate Floor Area 395 sq. ft (36.69 sq. m)