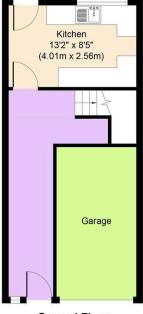

## **Key Features**

- · Three Bedroom Mid Row Residence
- · Fresh Decor Throughout
- · EPC Rating D
- •
- •

- · Garage, Gardens and Parking
- · Council Tax Band B
- · Holding Deposit Required

•

•

Ground Floor Approximate Floor Area 395 sq. ft (36.69 sq. m)