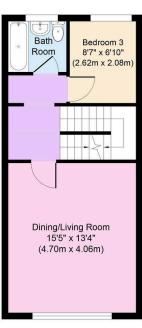

First Floor Approximate Floor Area 395 sq. ft (36.69 sq. m)

Copyright V360 Ltd 2019 | www.houseviz.com

Second Floor Approximate Floor Area 395 sq. ft (36.69 sq. m)