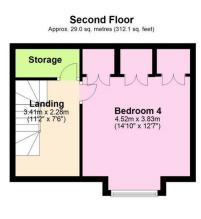

## Danehurst Road, Wallasey

£310,000 Council Tax Band C EPC Rating E

🍋 4 🕒 2 🚘 2

This fantastic family home has four-bedroom set over three well-planned floors and has been much loved and upgraded over the years, with a downstairs WC, open plan extended kitchen sitting room, and a fabulous garden however the owner's have kept many original features throughout too. Situated in an ideal location near to services and amenities in Wallasey Village and Liscard including post office, supermarkets and pubs. Interior: vestibule, hallway, WC, living room, and open plan sitting room/dining kitchen on the ground floor. Off the first floor landing are three bedrooms and family bathroom, with the fourth bedroom on the upper floor. Exterior: pleasant front and rear gardens. Complete with uPVC double glazing and central heating system. Viewing is highly recommended!

## **Key Features**

•

- Four Bed Semi Detached Home
- South Facing Garden
- EPC Rating E

- Open Plan Kitchen Sitting Room
- Council Tax Band C

Total area: approx. 149.3 sq. metres (1607.4 sq. feet)

100 Wallasey Road Wallasey Merseyside CH44 2AE www.harperandwoods.com sales@harperandwoods.com 0151 639 3399