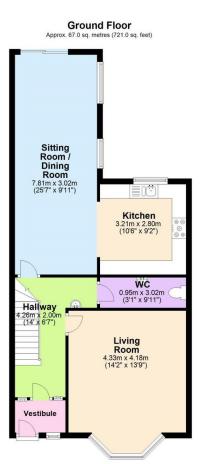

## Danehurst Road, Wallasey

£310,000 Council Tax Band C EPC Rating E

🍋 4 🕒 2 🚘 2

This fantastic family home has four-bedroom set over three well-planned floors and has been much loved and upgraded over the years, with a downstairs WC, open plan extended kitchen sitting room, and a fabulous garden however the owner's have kept many original features throughout too. Situated in an ideal location near to services and amenities in Wallasey Village and Liscard including post office, supermarkets and pubs. Interior: vestibule, hallway, WC, living room, and open plan sitting room/dining kitchen on the ground floor. Off the first floor landing are three bedrooms and family bathroom, with the fourth bedroom on the upper floor. Exterior: pleasant front and rear gardens. Complete with uPVC double glazing and central heating system. Viewing is highly recommended!

## **Key Features**

•

- Four Bed Semi Detached Home
- South Facing Garden
- EPC Rating E

- Open Plan Kitchen Sitting Room
- Council Tax Band C

Total area: approx. 149.3 sq. metres (1607.4 sq. feet)

100 Wallasey Road Wallasey Merseyside CH44 2AE www.harperandwoods.com sales@harperandwoods.com 0151 639 3399