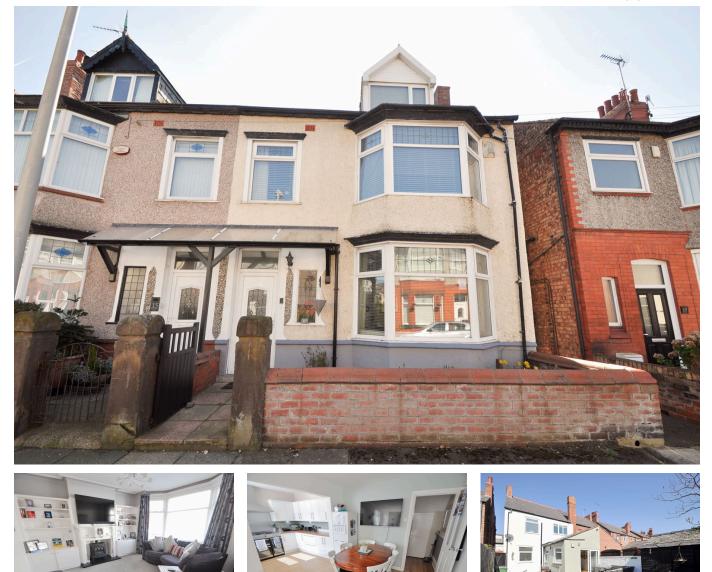

## Danehurst Road, Wallasey

£310,000 Council Tax Band C EPC Rating E

🍋 4 🕒 2 🚘 2

This fantastic family home has four-bedroom set over three well-planned floors and has been much loved and upgraded over the years, with a downstairs WC, open plan extended kitchen sitting room, and a fabulous garden however the owner's have kept many original features throughout too. Situated in an ideal location near to services and amenities in Wallasey Village and Liscard including post office, supermarkets and pubs. Interior: vestibule, hallway, WC, living room, and open plan sitting room/dining kitchen on the ground floor. Off the first floor landing are three bedrooms and family bathroom, with the fourth bedroom on the upper floor. Exterior: pleasant front and rear gardens. Complete with uPVC double glazing and central heating system. Viewing is highly recommended!

## **Key Features**

•

- Four Bed Semi Detached Home
- South Facing Garden
- EPC Rating E

- Open Plan Kitchen Sitting Room
- Council Tax Band C

Total area: approx. 149.3 sq. metres (1607.4 sq. feet)

100 Wallasey Road Wallasey Merseyside CH44 2AE www.harperandwoods.com sales@harperandwoods.com 0151 639 3399