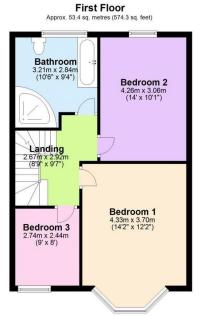

## Danehurst Road, Wallasey

£310,000 Council Tax Band C EPC Rating E

🍋 4 🕒 2 🚘 2

This fantastic family home has four-bedroom set over three well-planned floors and has been much loved and upgraded over the years, with a downstairs WC, open plan extended kitchen sitting room, and a fabulous garden however the owner's have kept many original features throughout too. Situated in an ideal location near to services and amenities in Wallasey Village and Liscard including post office, supermarkets and pubs. Interior: vestibule, hallway, WC, living room, and open plan sitting room/dining kitchen on the ground floor. Off the first floor landing are three bedrooms and family bathroom, with the fourth bedroom on the upper floor. Exterior: pleasant front and rear gardens. Complete with uPVC double glazing and central heating system. Viewing is highly recommended!

## **Key Features**

•

- Four Bed Semi Detached Home
- South Facing Garden
- EPC Rating E

- Open Plan Kitchen Sitting Room
- Council Tax Band C

Total area: approx. 149.3 sq. metres (1607.4 sq. feet)

100 Wallasey Road Wallasey Merseyside CH44 2AE www.harperandwoods.com sales@harperandwoods.com 0151 639 3399