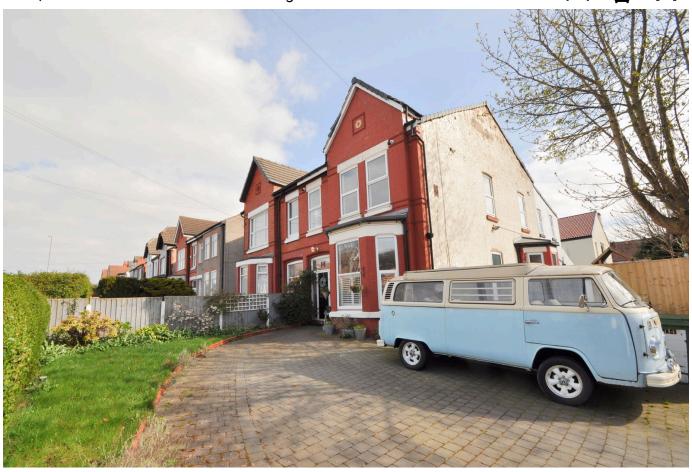

## Serpentine Road, Wallasey

£295,000 Council Tax Band B EPC Rating D

Charming and commanding! This extended home offers so much space inside and due to being situated on a corner plot offers gorgeous surrounding gardens and parking for multiple cars too! Full of beautiful original features mixed with modern upgrades, this four-bedroom, two-bathroom home has everything a family needs to grow and make memories in! Located in a convenient area only a short walk to Central Park and the services and amenities in Liscard. Interior: four reception rooms, shower room and kitchen to the ground floor. Upstairs are four bedrooms and family bathroom. Exterior: gardens to the front, side and rear plus parking for numerous vehicles. A must see!

## **Key Features**

- · Four Bedroom Extended Home
- Large Corner Plot

Two Bathrooms

· Council Tax Band B

• EPC Rating D

•

•

•