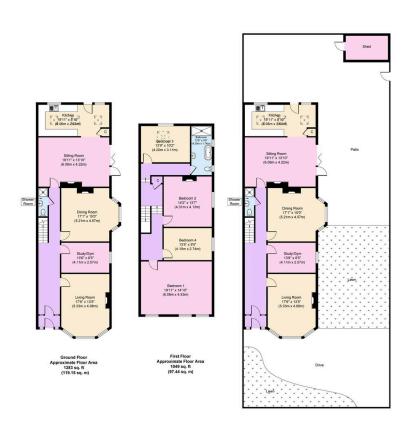

## Serpentine Road, Wallasey

£295,000 Council Tax Band B EPC Rating D

Charming and commanding! This extended home offers so much space inside and due to being situated on a corner plot offers gorgeous surrounding gardens and parking for multiple cars too! Full of beautiful original features mixed with modern upgrades, this four-bedroom, two-bathroom home has everything a family needs to grow and make memories in! Located in a convenient area only a short walk to Central Park and the services and amenities in Liscard. Interior: four reception rooms, shower room and kitchen to the ground floor. Upstairs are four bedrooms and family bathroom. Exterior: gardens to the front, side and rear plus parking for numerous vehicles. A must see!

## **Key Features**

- · Four Bedroom Extended Home
- Large Corner Plot

Two Bathrooms

· Council Tax Band B

• EPC Rating D

•

•

•