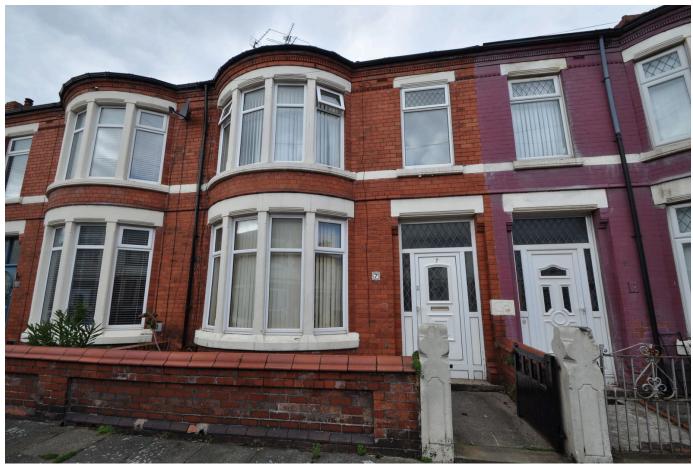

## Sherwood Road, Wallasey

£145,000 Council Tax Band B EPC Rating D

Just a stone's throw from Central Park this three bedroom (with added loft room) mid row home is in need of some upgrading in parts but would make a great family home. Benefitting from a spacious living room that opens into the dining area; plus a utility room and good sized rear garden. Situated not far from the local shops in Poulton and the wider range in Liscard including frequent bus routes, commuter links. Interior: inviting hallway, living room, and dining room opening to the kitchen plus utility on the ground floor. Off the first-floor landing there are the three bedrooms and shower room. Complete with uPVC double glazing and gas central heating system. Exterior: attractive rear garden area and brick built outhouse. Sold with no chain; do not delay in booking a viewing for this superb home!