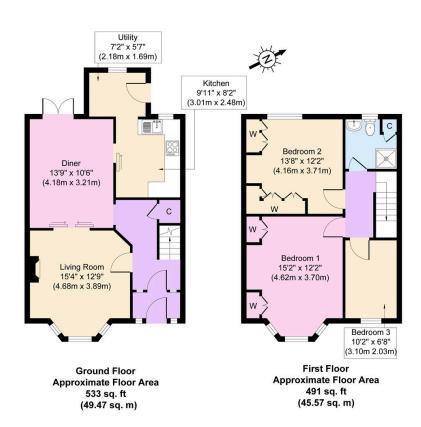

## Sherwood Road, Wallasey

£145,000 Council Tax Band B EPC Rating D

Just a stone's throw from Central Park this three bedroom (with added loft room) mid row home is in need of some upgrading in parts but would make a great family home. Benefitting from a spacious living room that opens into the dining area; plus a utility room and good sized rear garden. Situated not far from the local shops in Poulton and the wider range in Liscard including frequent bus routes, commuter links. Interior: inviting hallway, living room, and dining room opening to the kitchen plus utility on the ground floor. Off the first-floor landing there are the three bedrooms and shower room. Complete with uPVC double glazing and gas central heating system. Exterior: attractive rear garden area and brick built outhouse. Sold with no chain; do not delay in booking a viewing for this superb home!