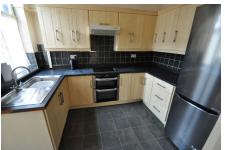

## Sherwood Road, Wallasey

£145,000 Council Tax Band B EPC Rating D

Just a stone's throw from Central Park this three bedroom (with added loft room) mid row home is in need of some upgrading in parts but would make a great family home. Benefitting from a spacious living room that opens into the dining area; plus a utility room and good sized rear garden. Situated not far from the local shops in Poulton and the wider range in Liscard including frequent bus routes, commuter links. Interior: inviting hallway, living room, and dining room opening to the kitchen plus utility on the ground floor. Off the first-floor landing there are the three bedrooms and shower room. Complete with uPVC double glazing and gas central heating system. Exterior: attractive rear garden area and brick built outhouse. Sold with no chain; do not delay in booking a viewing for this superb home!