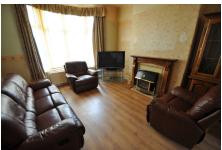

## Sherwood Road, Wallasey

£145,000 Council Tax Band B EPC Rating D

Just a stone's throw from Central Park this three bedroom (with added loft room) mid row home is in need of some upgrading in parts but would make a great family home. Benefitting from a spacious living room that opens into the dining area; plus a utility room and good sized rear garden. Situated not far from the local shops in Poulton and the wider range in Liscard including frequent bus routes, commuter links. Interior: inviting hallway, living room, and dining room opening to the kitchen plus utility on the ground floor. Off the first-floor landing there are the three bedrooms and shower room. Complete with uPVC double glazing and gas central heating system. Exterior: attractive rear garden area and brick built outhouse. Sold with no chain; do not delay in booking a viewing for this superb home!