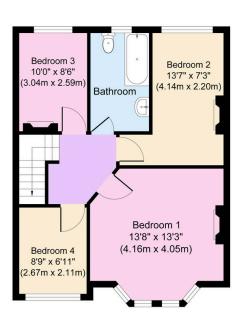

First Floor Approximate Floor Area 543 sq. ft (50.46 sq. m)

Copyright V360 Ltd 2024 | www.houseviz.com