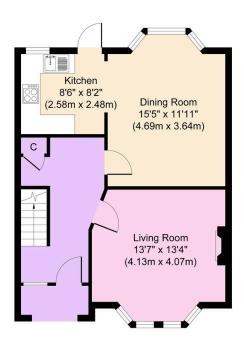

## **Key Features**

- · Four Bed End Row Home
- · uPVC Dbl Glazing and GCH
- · EPC Rating D
- •
- •

- · Beautifully Upgraded Throughout
- · Council Tax Band A
- · Holding Deposit Required
- •
- •

Ground Floor Approximate Floor Area 554 sq. ft (51.50 sq. m)