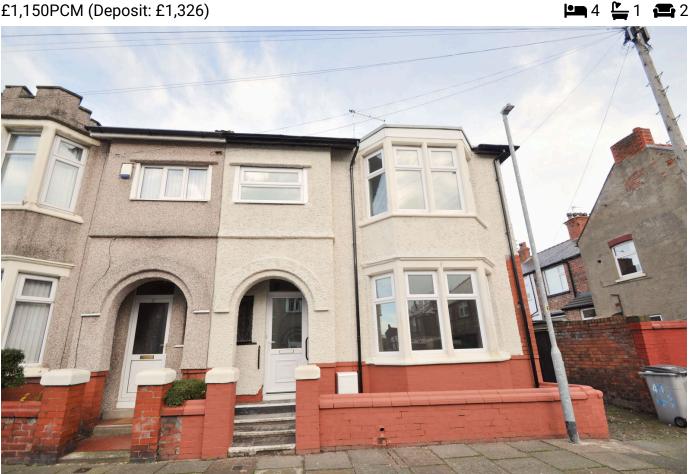

## Edinburgh Road, Wallasey, CH45 4LR

£1,150PCM (Deposit: £1,326)

Tax Band: Council Tax Band A Furnished: Not Specified Council Tax Band A EPC Rating D

Beautifully upgraded and much improved family home with that drop in your furniture feel! This four bedroom end row residence boasts a stylish kitchen and bathroom, sunny rear garden. Interior: inviting hallway with doors off to the living room, dining room and well planned modern dining kitchen on the ground floor. Off the first floor landing there are the four bedrooms and family bathroom. Exterior: rear garden which is a real sun trap. Internal inspection is advised to avoid disappointment.

## **Key Features**

- · Four Bed End Row Home
- · uPVC Dbl Glazing and GCH
- · EPC Rating D
- •
- •

- · Beautifully Upgraded Throughout
- · Council Tax Band A
- · Holding Deposit Required
- •
- •

Ground Floor Approximate Floor Area 554 sq. ft (51.50 sq. m)