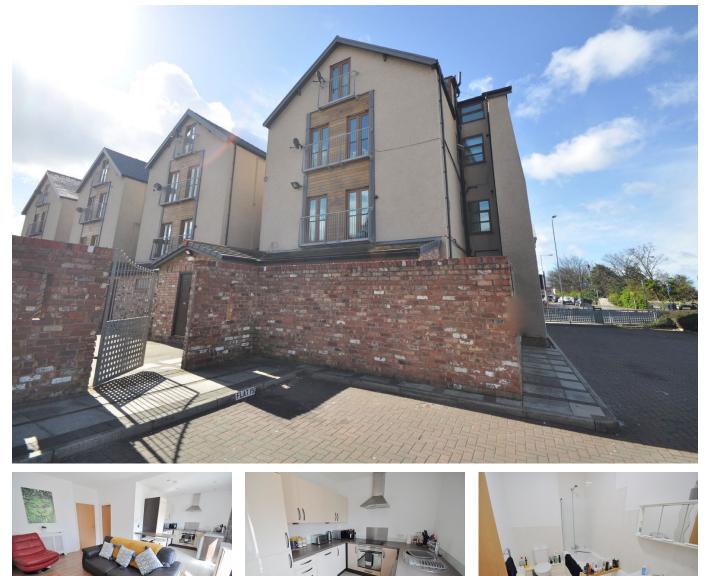

## Village Mews, Wallasey, Wirral, CH45 3HD

£790PCM (Deposit: £911)

🍋 2 🕒 1 🚘 2

Tax Band: A Furnished: Furnished Council Tax Band A EPC Rating D

Available fully furnished is this two bedroom flat with separate study set on the first floor of this much sought-after modern purpose built development. Neutrally decorated throughout with newly fitted quality carpets, this property is ready for you to just drop in your furniture and start enjoying! Set in a prime location in the heart of Wallasey Village. Interior: communal entrance, private hallway, living/dining room, kitchen area, two bedrooms, separate study room and bathroom. Complete with uPVC double glazing and electric heating. Internal inspection is a must to appreciate fully; contact the office today to organise your viewing!

## **Key Features**

•

- Two Bed First Floor Flat with Study Room
- Council Tax Band A
- Available Early March

- Available Fully Furnished
- EPC Rating D
- .

Kitchen Area 10° \* 8°2"

3.00 m × 2.49m

Bedroom 3 10°9 × 70°