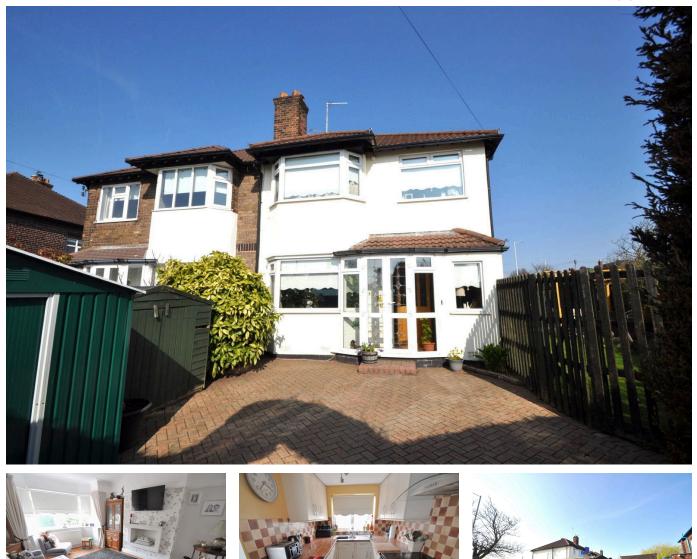

## Leasowe Road, Wallasey

Offers Over £290,000 Council Tax Band C EPC Rating D

🍋 3 💾 1 🚘 3

Wow! Set on a spacious corner plot with surrounding gardens and plenty of parking, this fantastic three bedroom family home is not only much improved on the inside but the exterior is also fantastic, boasting double gates leading to a large driveway and garage which is currently set out as a bar, plus a newly erected timber pergola and fully rendered external walls. This really is a home your family can make memories in for years to come! Located a short walk to the great range of services and amenities in Wallasey Village, especially having a Lidl Supermarket just down the road and not far from the Wirral Coastal Walk. Interior: hallway, living room, sitting room, dining area and kitchen on the ground floor. Upstairs there are three bedrooms and family bathroom. Exterior: spacious gardens, plenty of parking and garage. Viewing is a must!

## **Key Features**

•

- Three Bedroom Family Home
- EPC Rating D
- uPVC Dbl Glazing and GCH

- Council Tax Band C
- Spacious Corner Plot

Copyright V360 Ltd 2025 | www.houseviz.com

100 Wallasey Road Wallasey Merseyside CH44 2AE www.harperandwoods.com sales@harperandwoods.com 0151 639 3399