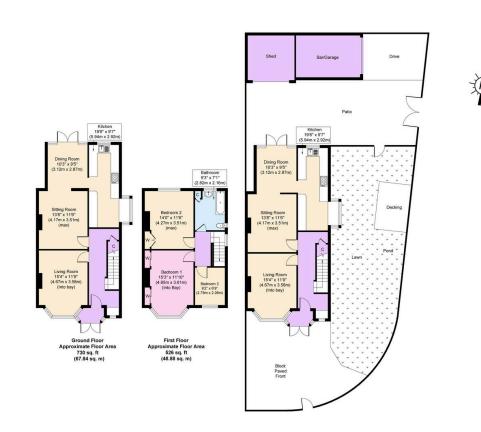

## Leasowe Road, Wallasey

Offers Over £290,000 Council Tax Band C EPC Rating D

🍋 3 💾 1 🚘 3

Wow! Set on a spacious corner plot with surrounding gardens and plenty of parking, this fantastic three bedroom family home is not only much improved on the inside but the exterior is also fantastic, boasting double gates leading to a large driveway and garage which is currently set out as a bar, plus a newly erected timber pergola and fully rendered external walls. This really is a home your family can make memories in for years to come! Located a short walk to the great range of services and amenities in Wallasey Village, especially having a Lidl Supermarket just down the road and not far from the Wirral Coastal Walk. Interior: hallway, living room, sitting room, dining area and kitchen on the ground floor. Upstairs there are three bedrooms and family bathroom. Exterior: spacious gardens, plenty of parking and garage. Viewing is a must!