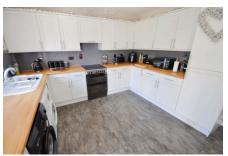

## Sandrock Close, Wallasey

£285,000 Council Tax Band C EPC Rating C

Immaculate is truly the best word to describe this fantastic three bed town house, set on a corner plot, across three well planned floors! This end row home has a large rear garden, good sized paved driveway and a garage currently setup as a gym, along with having two modern bathrooms plus a downstairs WC; it is a great home for a growing family to enjoy. Being just a short walk to handy corner shops. Interior: vestibule, hallway, WC and modern dining kitchen on the ground floor. Off the first-floor landing is the living room and the first bedroom. On the upper floor is an en-suite bedroom, further bedroom and family bathroom. Complete with uPVC double glazing and gas central heating. Exterior: delightful rear/side garden, driveway and garage. You really can just drop in your furniture and start enjoying right away!