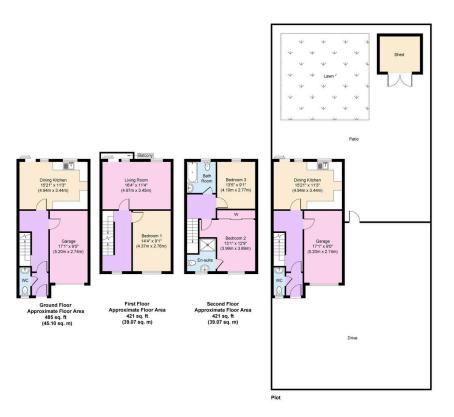

## Sandrock Close, Wallasey

£285,000 Council Tax Band C EPC Rating C

Immaculate is truly the best word to describe this fantastic three bed town house, set on a corner plot, across three well planned floors! This end row home has a large rear garden, good sized paved driveway and a garage currently setup as a gym, along with having two modern bathrooms plus a downstairs WC; it is a great home for a growing family to enjoy. Being just a short walk to handy corner shops. Interior: vestibule, hallway, WC and modern dining kitchen on the ground floor. Off the first-floor landing is the living room and the first bedroom. On the upper floor is an en-suite bedroom, further bedroom and family bathroom. Complete with uPVC double glazing and gas central heating. Exterior: delightful rear/side garden, driveway and garage. You really can just drop in your furniture and start enjoying right away!