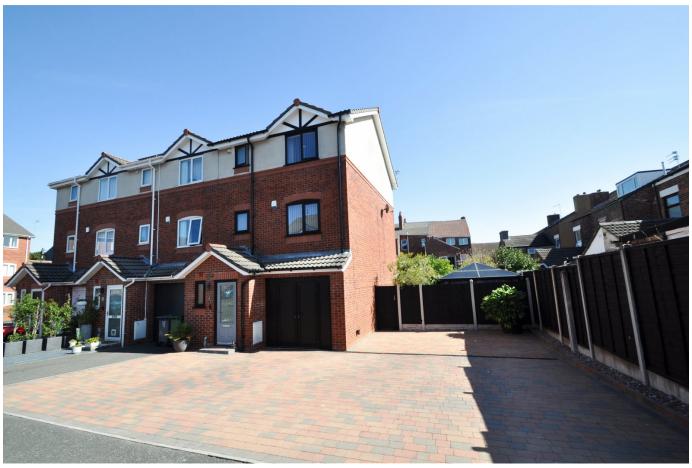

## Sandrock Close, Wallasey

£285,000 Council Tax Band C EPC Rating C

Immaculate is truly the best word to describe this fantastic three bed town house, set on a corner plot, across three well planned floors! This end row home has a large rear garden, good sized paved driveway and a garage currently setup as a gym, along with having two modern bathrooms plus a downstairs WC; it is a great home for a growing family to enjoy. Interior: vestibule, hallway, WC and modern dining kitchen on the ground floor. Off the first-floor landing is the living room and the first bedroom. On the upper floor is an en-suite bedroom, further bedroom and family bathroom. Complete with uPVC double glazing and gas central heating. Exterior: delightful rear/side garden, driveway and garage. You really can just drop in your furniture and start enjoying right away!

## **Key Features**

| Three Bedroom Town House            | Spacious Corner Plot |
|-------------------------------------|----------------------|
| Rear and Side Gardens plus Driveway | Council Tax Band C   |
| EPC Rating C                        | •                    |
| •                                   | •                    |
| •                                   | •                    |
|                                     |                      |
|                                     |                      |
|                                     |                      |
|                                     |                      |
|                                     |                      |
|                                     |                      |
|                                     |                      |
|                                     |                      |
|                                     |                      |
|                                     |                      |