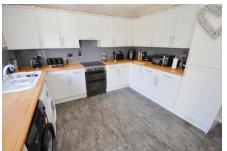

## Sandrock Close, Wallasey

£285,000 Council Tax Band C EPC Rating C

Immaculate is truly the best word to describe this fantastic three bed town house, set on a corner plot, across three well planned floors! This end row home has a large rear garden, good sized paved driveway and a garage currently setup as a gym, along with having two modern bathrooms plus a downstairs WC; it is a great home for a growing family to enjoy. Interior: vestibule, hallway, WC and modern dining kitchen on the ground floor. Off the first-floor landing is the living room and the first bedroom. On the upper floor is an en-suite bedroom, further bedroom and family bathroom. Complete with uPVC double glazing and gas central heating. Exterior: delightful rear/side garden, driveway and garage. You really can just drop in your furniture and start enjoying right away!