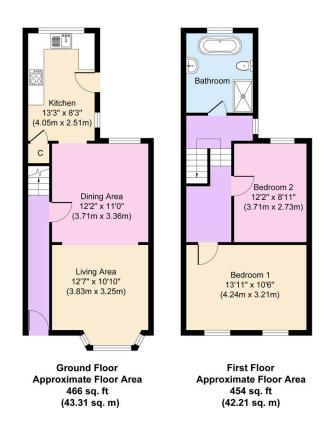

## Walmsley Street, Wallasey

£165,000 Council Tax Band A EPC Rating D

🍋 2 🕒 1 🚘 2

A stunning example of a home! A true credit to its current owner who has created a stylish home for you to enjoy for many years to come with both a modern kitchen and beautiful bathroom, plus quality fitted shutters, column radiators and tasteful décor throughout. Situated in a convenient location just a short walk the shops and amenities available in Liscard, including frequent public bus routes and excellent local schooling, in particular Liscard Primary School. Egremont promenade is a short walk away. Interior: inviting hallway, dining room, living room, and kitchen to the ground floor. Off the first-floor landing are the two bedrooms and family bathroom. Complete with gas central heating system and uPVC double glazing. Exterior: lovely sunny rear garden. Don't hesitate to get in touch and arrange a viewing today!