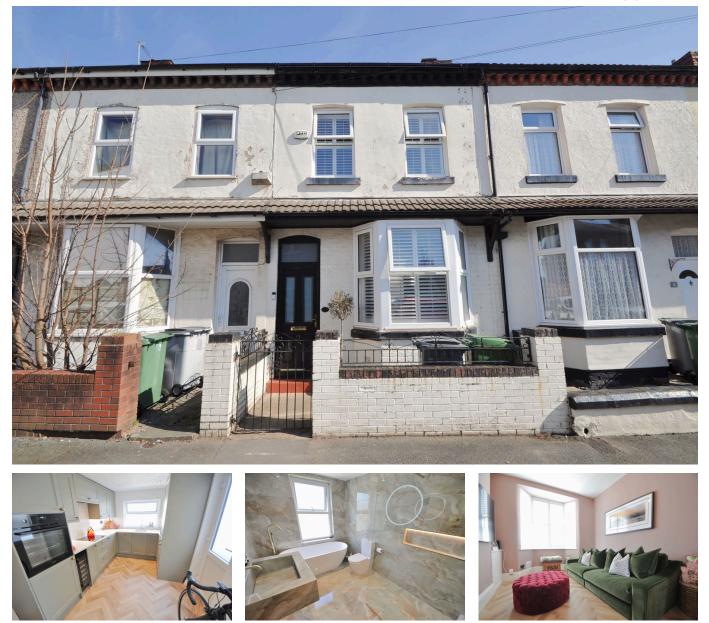

## Walmsley Street, Wallasey

£165,000 Council Tax Band A EPC Rating D

🍋 2 🕒 1 🚘 2

A stunning example of a home! A true credit to its current owner who has created a stylish home for you to enjoy for many years to come with both a modern kitchen and beautiful bathroom, plus quality fitted shutters, column radiators and tasteful décor throughout. Situated in a convenient location just a short walk the shops and amenities available in Liscard, including frequent public bus routes and excellent local schooling, in particular Liscard Primary School. Egremont promenade is a short walk away. Interior: inviting hallway, dining room, living room, and kitchen to the ground floor. Off the first-floor landing are the two bedrooms and family bathroom. Complete with gas central heating system and uPVC double glazing. Exterior: lovely sunny rear garden. Don't hesitate to get in touch and arrange a viewing today!

## **Key Features**

•

- Stunning Two Bed Mid Row Home
- Sold With No Chain
- EPC Rating D

- Quiet Cul-de-sac Location
- Council Tax Band A

Copyright V360 Ltd 2025 | www.houseviz.com

100 Wallasey Road Wallasey Merseyside CH44 2AE www.harperandwoods.com sales@harperandwoods.com 0151 639 3399