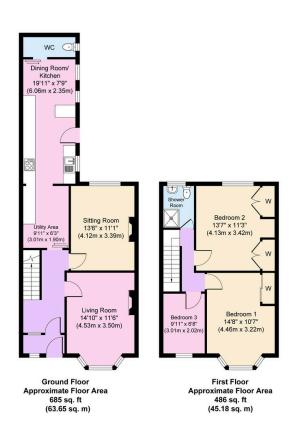

## Bowden Road, Wallasey

£180,000 Council Tax Band B EPC Rating D

Sold with no chain this extended three bedroom property is ready and waiting for someone to put their own stamp on! In need of some upgrading throughout, this could be a great family home especially as it has already been extended, has a downstairs WC along with updated gas central heating and an updated electrical consumer unit. Situated not far from the amenities in Wallasey Village and Liscard, including public transport links, handy shops. Interior: vestibule, hallway, living room, sitting room, and dining kitchen plus WC on the ground floor. Off the first floor landing there are the three bedrooms and shower room. Exterior: sunny paved courtyard garden area. Complete with uPVC double glazing and gas central heating system. Internal inspection is highly recommended.