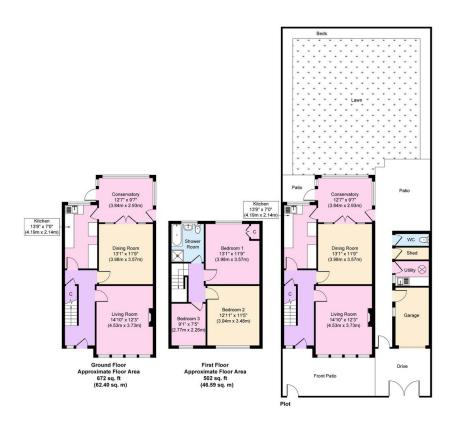

## Eldon Road, Wallasey

£230,000 Council Tax Band B EPC Rating D

Delightfully maintained and deceptively spacious this well loved three-bedroom family home is a must see for sure! With many benefits throughout including fresh décor, garage with handy outhouses and a utility/WC behind, a conservatory and a sunny south facing garden! Situated in a quiet cul-de-sac location, just a short walk into Liscard where you will find a range of services and amenities including supermarkets, post office and good local schooling. Regular public bus transport routes. Hallway, living room, dining room, conservatory and kitchen on the ground floor. Up on to the first floor where there are three bedrooms and four-piece family bathroom, along with a spacious loft which is ripe for conversion (subject to approval). Exterior: selection of outhouses, garage and sunny garden. Sold with no chain, be quick!