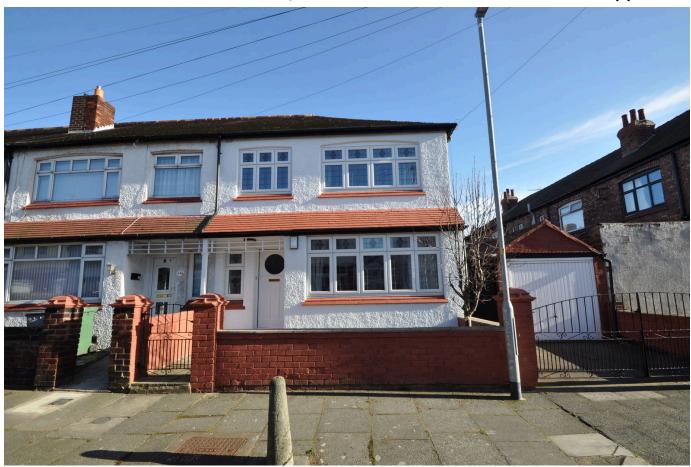

## Eldon Road, Wallasey

£230,000 Council Tax Band B EPC Rating D

Delightfully maintained and deceptively spacious this well loved three-bedroom family home is a must see for sure! With many benefits throughout including fresh décor, garage with handy outhouses and a utility/WC behind, a conservatory and a sunny south facing garden! Situated in a quiet cul-de-sac location, just a short walk into Liscard where you will find a range of services and amenities including supermarkets, post office and good local schooling. Regular public bus transport routes. Hallway, living room, dining room, conservatory and kitchen on the ground floor. Up on to the first floor where there are three bedrooms and four-piece family bathroom, along with a spacious loft which is ripe for conversion (subject to approval). Exterior: selection of outhouses, garage and sunny garden. Sold with no chain, be quick!