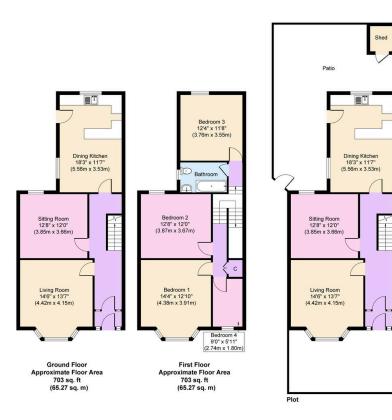

## Canterbury Road, Wallasey

£185,000 Council Tax Band A EPC Rating D

Sold with no chain! Delightful and spacious, this well presented four-bedroom semi-detached residence would make a wonderful family home boasting a sunny rear garden which is ideal for spending time in over those summer months plus it is located just a stone's throw from Central Park. Also situated not far from the local shops in Poulton and the wider range in Liscard including frequent bus routes, commuter links and well placed for good schooling. Interior: vestibule area, inviting hallway, living room, sitting room, and dining kitchen on the ground floor. Off the first-floor landing there are the four bedrooms and a family bathroom. Complete with uPVC double glazing and gas central heating. Exterior: rear garden area. A true credit to its current owner for sure, therefore do not delay in booking a viewing for this superb home!