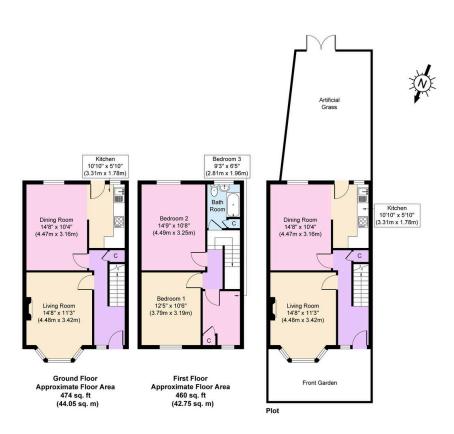

## Coningsby Drive, Wallasey

£165,995 Council Tax Band B EPC Rating D

What a lovely end row home which has been well cared for and is ready to just drop in your furniture and start enjoying! Offering an open plan living/dining/kitchen space and a spacious sunny rear garden that has double gates on to Moseley Avenue meaning you can keep your car off road if required, Located in the centre of Liscard so near to services. Interior: hallway, living room, dining area and a tastefully chosen kitchen on the ground floor. Off the first-floor landing there the three bedrooms and family bathroom. Complete with uPVC double glazing and gas central heating system. Exterior: good sized sunny rear garden with double gates. Viewing is highly recommended; contact our office today!