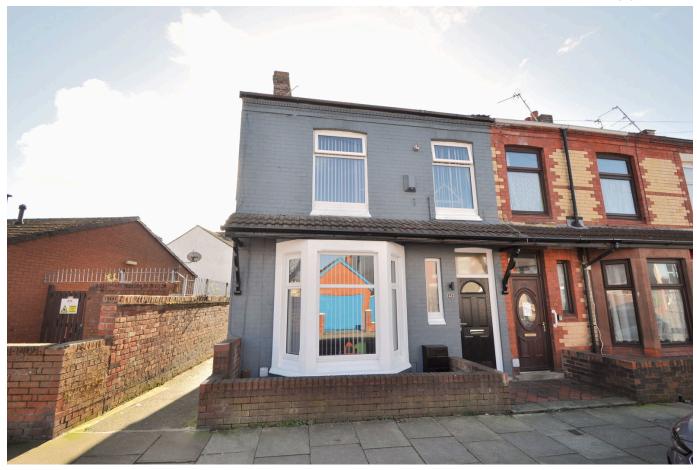

## Coningsby Drive, Wallasey

£165,995 Council Tax Band B EPC Rating D

What a lovely end row home which has been well cared for and is ready to just drop in your furniture and start enjoying! Offering an open plan living/dining/kitchen space and a spacious sunny rear garden that has double gates on to Moseley Avenue meaning you can keep your car off road if required, Located in the centre of Liscard so near to services. Interior: hallway, living room, dining area and a tastefully chosen kitchen on the ground floor. Off the first-floor landing there the three bedrooms and family bathroom. Complete with uPVC double glazing and gas central heating system. Exterior: good sized sunny rear garden with double gates. Viewing is highly recommended; contact our office today!