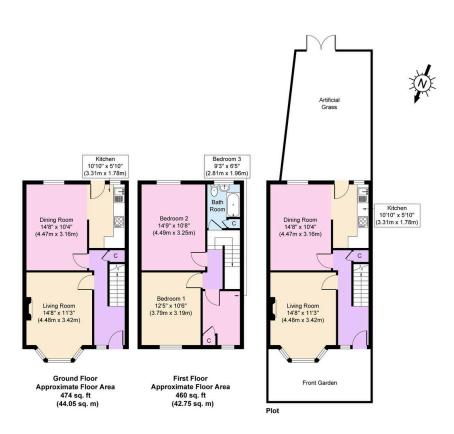

## Coningsby Drive, Wallasey

£179,950 Council Tax Band B EPC Rating D

What a lovely end row home which has been well cared for and is ready to just drop in your furniture and start enjoying! Offering an open plan living/dining/kitchen space and a spacious sunny rear garden that has double gates on to Moseley Avenue meaning you can keep your car off road if required, Located in the centre of Liscard so near to services . amenities including. Interior: hallway, living room, dining area and a tastefully chosen kitchen on the ground floor. Off the first-floor landing there the three bedrooms and family bathroom. Complete with uPVC double glazing and gas central heating system. Exterior: good sized sunny rear garden with double gates. Viewing is highly recommended; contact our office today!