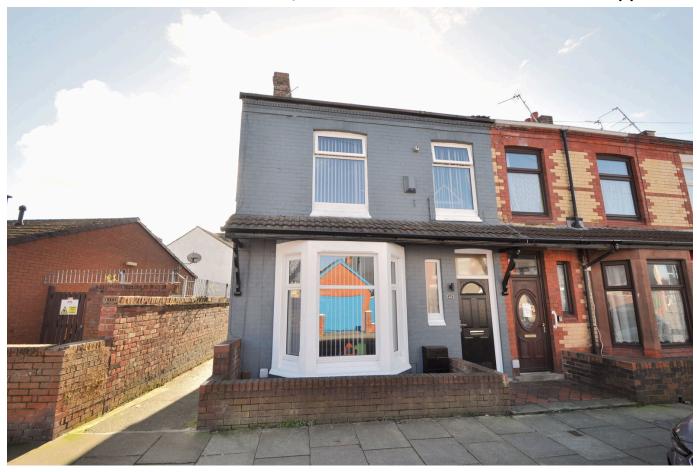

## Coningsby Drive, Wallasey

£179,950 Council Tax Band B EPC Rating D

What a lovely end row home which has been well cared for and is ready to just drop in your furniture and start enjoying! Offering an open plan living/dining/kitchen space and a spacious sunny rear garden that has double gates on to Moseley Avenue meaning you can keep your car off road if required, Located in the centre of Liscard so near to services . amenities including. Interior: hallway, living room, dining area and a tastefully chosen kitchen on the ground floor. Off the first-floor landing there the three bedrooms and family bathroom. Complete with uPVC double glazing and gas central heating system. Exterior: good sized sunny rear garden with double gates. Viewing is highly recommended; contact our office today!