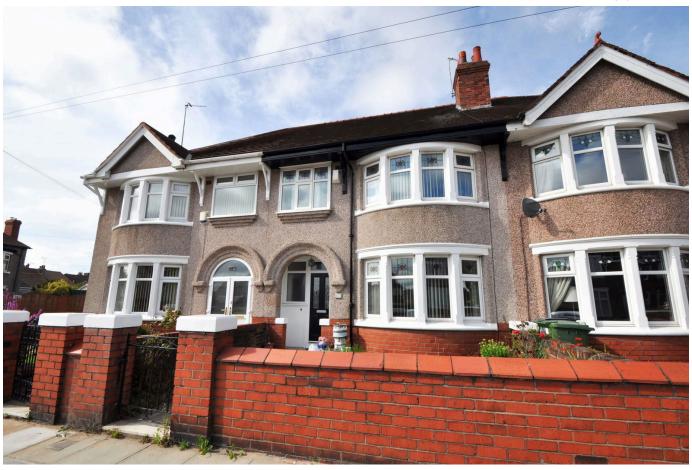

## Wallasey Road, Wallasey

£240,000 Council Tax Band C EPC Rating D

What a wonderful three-bedroom family home! Sold with no chain; this refurbished, rewired home is ready for you to drop in your furniture and start enjoying! Also benefiting from new gas central heating system, downstairs WC, modern kitchen and bathroom plus a two car driveway and stunning rear garden; you need to be quick! Well placed for good local schooling particularly being in the catchment area for Liscard Primary School and an array of senior schools. Interior: hallway, living room, dining room, tastefully fitted kitchen and utility room with WC on the ground floor. Off the first-floor landing there are the three bedrooms, and family bathroom. Complete with uPVC double glazing and gas central heating system. Exterior: driveway and rear garden. Be quick to view this superb family home!