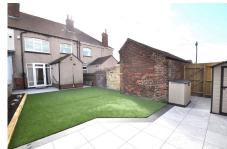

## Wallasey Road, Wallasey

£240,000 Council Tax Band C EPC Rating D

What a wonderful three-bedroom family home! Sold with no chain; this refurbished, rewired home is ready for you to drop in your furniture and start enjoying! Also benefiting from new gas central heating system, downstairs WC, modern kitchen and bathroom plus a two car driveway and stunning rear garden; you need to be quick! Well placed for good local schooling particularly being in the catchment area for Liscard Primary School and an array of senior schools. Interior: hallway, living room, dining room, tastefully fitted kitchen and utility room with WC on the ground floor. Off the first-floor landing there are the three bedrooms, and family bathroom. Complete with uPVC double glazing and gas central heating system. Exterior: driveway and rear garden. Be quick to view this superb family home!