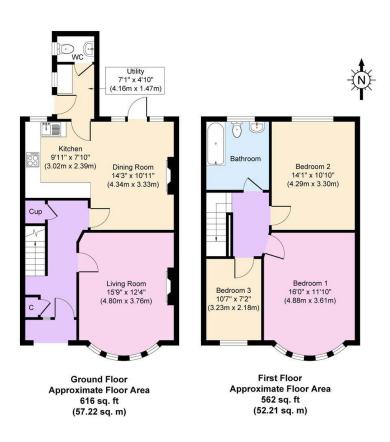

## Wallasey Road, Wallasey

£240,000 Council Tax Band C EPC Rating D

What a wonderful three-bedroom family home! Sold with no chain; this refurbished, rewired home is ready for you to drop in your furniture and start enjoying! Also benefiting from new gas central heating system, downstairs WC, modern kitchen and bathroom plus a two car driveway and stunning rear garden; you need to be quick! Well placed for good local schooling particularly being in the catchment area for Liscard Primary School and an array of senior schools. Interior: hallway, living room, dining room, tastefully fitted kitchen and utility room with WC on the ground floor. Off the first-floor landing there are the three bedrooms, and family bathroom. Complete with uPVC double glazing and gas central heating system. Exterior: driveway and rear garden. Be quick to view this superb family home!