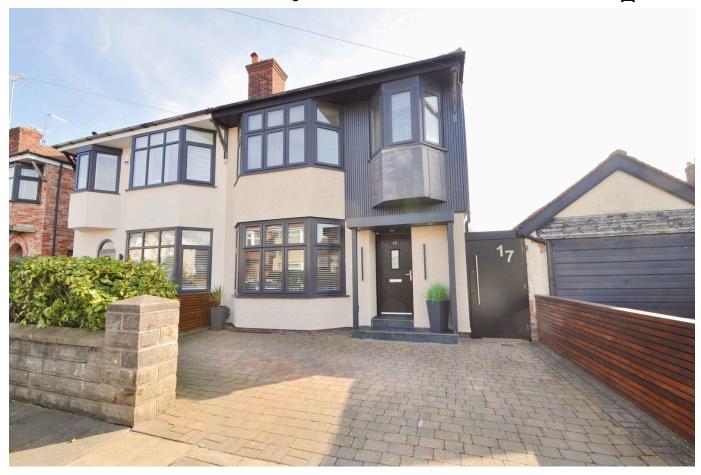

## Somerset Road, Wallasey

£284,995 Council Tax Band B EPC Rating D

A stunning example for sure! A true credit to its current owners who have refurbished this three bedroom home to a high standard with upgraded features and tasteful décor including a modern kitchen and stylish bathroom. Also benefiting from a good sized front driveway, fully rendered external walls and sunny south west facing garden, this home is ready for you to just drop your furniture into and start enjoying immediately! Located in the ever-popular Wallasey Village near to great local schooling and handy amenities. Ideal base for commuters as Wallasey Village train station is just a short walk. Interior: hallway, living room, and dining kitchen. Off the first floor landing there are the three bedrooms and modern bathroom. Exterior: Sunny rear garden. Organise a viewing for this lovely home ASAP to appreciate fully and avoid disappointment!