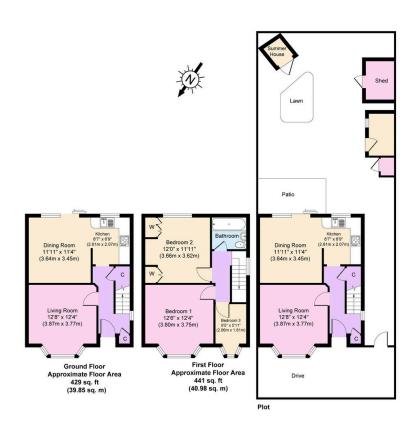

## Somerset Road, Wallasey

£284,995 Council Tax Band B EPC Rating D

A stunning example for sure! A true credit to its current owners who have refurbished this three bedroom home to a high standard with upgraded features and tasteful décor including a modern kitchen and stylish bathroom. Also benefiting from a good sized front driveway, fully rendered external walls and sunny south west facing garden, this home is ready for you to just drop your furniture into and start enjoying immediately! Located in the ever-popular Wallasey Village near to great local schooling and handy amenities. Ideal base for commuters as Wallasey Village train station is just a short walk. Interior: hallway, living room, and dining kitchen. Off the first floor landing there are the three bedrooms and modern bathroom. Exterior: Sunny rear garden. Organise a viewing for this lovely home ASAP to appreciate fully and avoid disappointment!