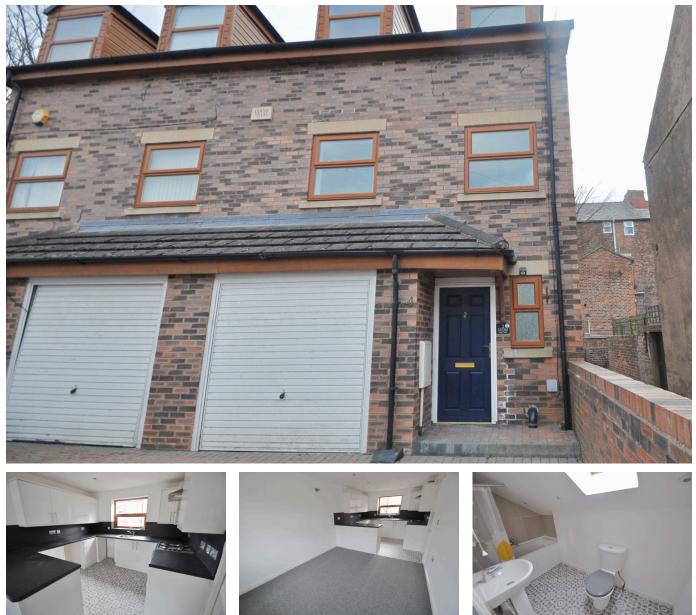

## Clwyd Street, Wallasey, Wirral, CH45 5EX

£1,050PCM (Deposit: £1,211)

🍋 3 🚰 1 🚘 1

Tax Band: Furnished: Unfurnished Council Tax Band A EPC Rating C

Impressive three bedroom town house set in a quiet cul-de-sac location. This property would make a great family starter home being a short walk to local schooling. Interior: hallway, integral garage, downstairs WC and utility room on the ground floor. Off the first floor landing level is one bedroom and the main living space, with open plan kitchen, integrated fridge and cooker/hob. The second floor boasts the master bedroom, second double bedroom with fited wardrobes and family bathroom Exterior: pleasant sunny garden to the rear, with gazebo and a driveway to the front. Viewing is definitely recommended.

## **Key Features**

•

- Three Bedroom Town House
- EPC Rating C
- Sunny Rear Garden

- Council Tax Band A
- Integrated Garage and Driveway
- Holding Deposit Required

100 Wallasey Road Wallasey Merseyside CH44 2AE www.harperandwoods.com sales@harperandwoods.com 0151 639 3399