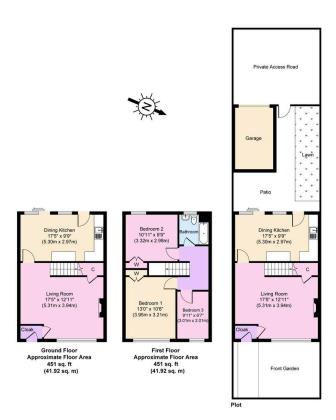

## Wallasey Village, Wallasey

Offers In Region Of £215,000 Council Tax Band C EPC Rating C

Delightful three bedroom mid row home having a real welcoming feel throughout. This lovely home benefits from a south westerly facing garden, garage and parking to the rear, it would make a great home for a family to enjoy. Set in a very popular location in the heart of Wallasey Village and close to New Brighton promenade too. Interior: hallway, living room and dining kitchen to the ground floor. To the first floor are three bedrooms and family bathroom. Complete with uPVC double glazing and central heating system. Exterior: garage, garden and parking to the rear. Be quick not to miss out on this superb home!