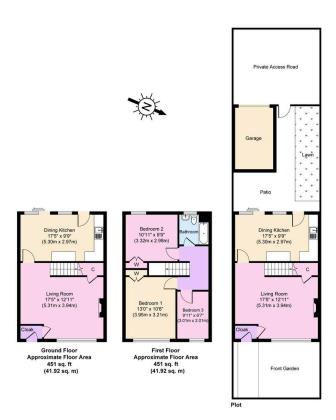

## Wallasey Village, Wallasey

£220,000 Council Tax Band C EPC Rating C

Delightful three bedroom mid row home having a real welcoming feel throughout. This lovely home benefits from a south westerly facing garden, garage and parking to the rear, it would make a great home for a family to enjoy. Set in a very popular location in the heart of Wallasey Village and close to New Brighton promenade too. Just a short walk to handy shops, Wallasey Village train station, and frequent bus routes. Interior: hallway, living room and dining kitchen to the ground floor. To the first floor are three bedrooms and family bathroom. Complete with uPVC double glazing and central heating system. Exterior: garage, garden and parking to the rear. Be quick not to miss out on this superb home!