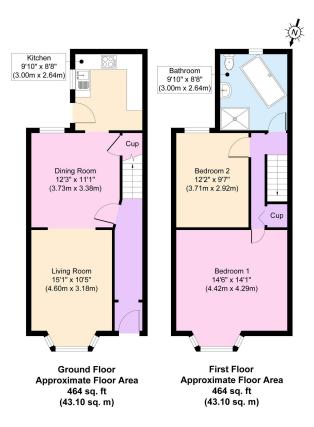

## Greenwood Lane, Wallasey

£150,000 Council Tax Band A EPC Rating C

Wow! What a fantastic two-bedroom, mid-row home this is, with a lovely welcoming feel from the moment you walk through the door! A true credit to its owner, who has tastefully modernised it throughout creating a beautiful place to relax. Boasting a stylish bathroom with freestanding bath and walk in shower, modern kitchen, sunny south easterly facing garden and much more! Situated in a convenient location, not far from the great range of services and amenities in Liscard including supermarkets, eateries and frequent bus routes. Interior: welcoming hallway, living room, dining room and well planned, refitted kitchen on the ground floor. Off the first-floor landing there are two double bedrooms and beautiful family bathroom. Exterior: part paved, sunny rear garden and pleasant front approach. This is a must see! No ongoing chain!