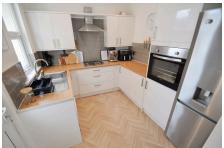

## Greenwood Lane, Wallasey

£150,000 Council Tax Band A EPC Rating C

Wow! What a fantastic two-bedroom, mid-row home this is, with a lovely welcoming feel from the moment you walk through the door! A true credit to its owner, who has tastefully modernised it throughout creating a beautiful place to relax. Boasting a stylish bathroom with freestanding bath and walk in shower, modern kitchen, sunny south easterly facing garden and much more! Situated in a convenient location, not far from the great range of services and amenities in Liscard including supermarkets, eateries and frequent bus routes. Interior: welcoming hallway, living room, dining room and well planned, refitted kitchen on the ground floor. Off the first-floor landing there are two double bedrooms and beautiful family bathroom. Exterior: part paved, sunny rear garden and pleasant front approach. This is a must see! No ongoing chain!