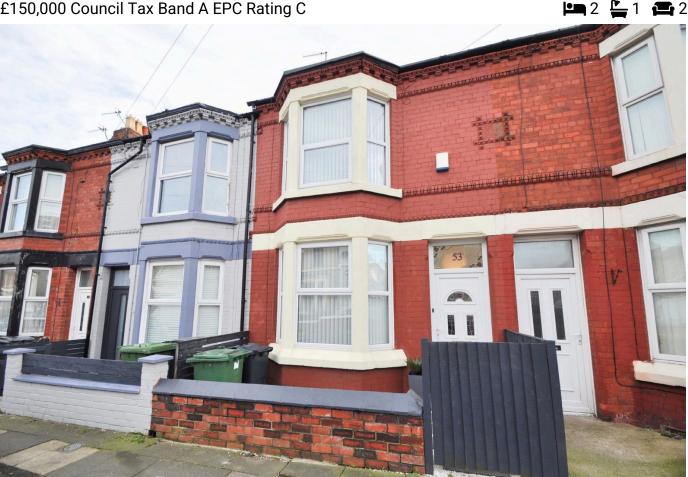

## Greenwood Lane, Wallasey

£150,000 Council Tax Band A EPC Rating C

Wow! What a fantastic two-bedroom, mid-row home this is, with a lovely welcoming feel from the moment you walk through the door! A true credit to its owner, who has tastefully modernised it throughout creating a beautiful place to relax. Boasting a stylish bathroom with freestanding bath and walk in shower, modern kitchen, sunny south easterly facing garden and much more! Situated in a convenient location, not far from the great range of services and amenities in Liscard including supermarkets, eateries and frequent bus routes. Interior: welcoming hallway, living room, dining room and well planned, refitted kitchen on the ground floor. Off the first-floor landing there are two double bedrooms and beautiful family bathroom. Exterior: part paved, sunny rear garden and pleasant front approach. This is a must see! No ongoing chain!