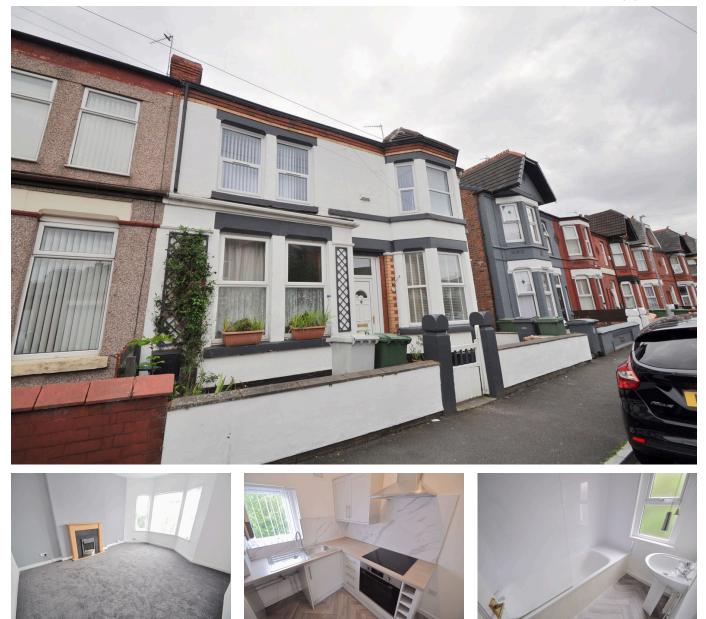

## Hawarden Avenue, Wallasey, CH44 0AW

£750PCM (Deposit: £865)

🍋 2 🚰 1 🚘 1

Tax Band: A Furnished: Unfurnished Council Tax Band A EPC Rating D

Beautifully presented with freshly decorated walls and newly carpeted floors this two bedroom first floor residence is ready for you to drop in your furniture and start enjoying! Conveniently situated in the centre of Liscard, only a stone's throw from Central Park, which in turn means being not far from local shops and amenities. Just a short drive to the Liverpool tunnel and M53 ideal for commuting. Interior: private entrance leading to the split level landing with bathroom having separate WC, further landing with doors to the living room, kitchen and two bedrooms. Complete with uPVC double glazing and gas central heating. Viewing of this home is essential!

## **Key Features**

- Two First Floor Apartment
- Modern Kitchen
- EPC Rating D

- Newly Decorated and Carpeted
- Council Tax Band A
- Holding Fee Payable
- •
- .

100 Wallasey Road Wallasey Merseyside CH44 2AE www.harperandwoods.com sales@harperandwoods.com 0151 639 3399