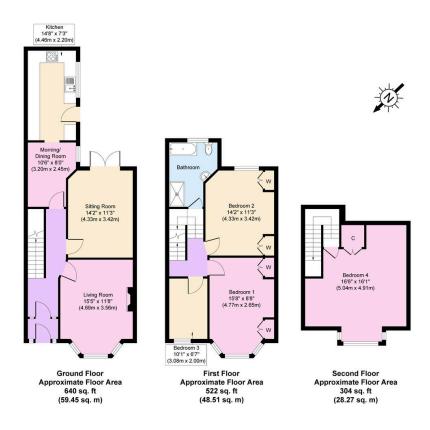

## Pelham Road, Wallasey

£225,000 Council Tax Band B EPC Rating D

Wow! What a stunning family home and one not to be missed for sure! Set in a fantastic location and laid out over three well planned floors, the current owners have transformed this four bedroom house immaculately whilst keeping lots of its original features in place. Set in a great location only a short walk to the services and amenities in Liscard. Interior: vestibule, inviting hallway, living room, sitting room, and morning room which opens into the kitchen on the ground floor. Off the first floor landing there are three bedrooms and stylish family bathroom. The second floor hosts the spacious fourth bedroom. Complete with uPVC double glazing and gas central heating system. Exterior: south facing garden ideal for gatherings and outdoor relaxation. Viewing is a must!