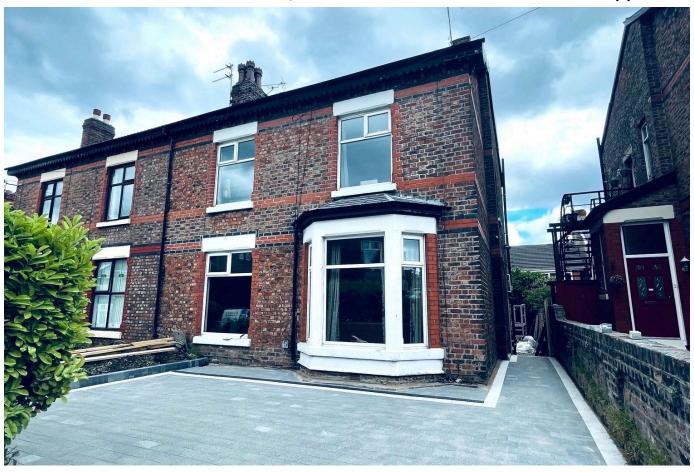

## **Dalton Road, Wallasey**

£415,000 Council Tax Band B EPC Rating D

Stunning! Double fronted semi detached, five/six bedroom property set across three floors with driveway to the front and a sunny south facing garden to the rear. Having a lovely mix of original features with modern upgrades including a stylish kitchen and a beautiful bathroom, it is the perfect home for a growing family. This property really does tick all the boxes!. Interior: porch, WC, hallway, living room, dining room and good-sized kitchen and utility on the ground floor. Off the first-floor landing there are four bedrooms and bathroom with a further two bedrooms on the second floor. Complete with uPVC double glazing and gas central heating. Exterior: south facing garden and driveway. This spacious abode will make someone a fantastic home for many years to come; viewing is essential!