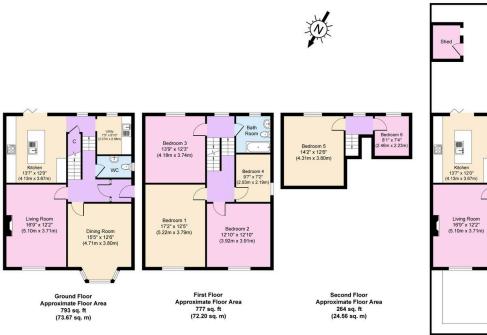

## **Dalton Road, Wallasey**

£415,000 Council Tax Band B EPC Rating D

Stunning! Double fronted semi detached, five/six bedroom property set across three floors with driveway to the front and a sunny south facing garden to the rear. Having a lovely mix of original features with modern upgrades including a stylish kitchen and a beautiful bathroom, it is the perfect home for a growing family. This property really does tick all the boxes!. Interior: porch, WC, hallway, living room, dining room and good-sized kitchen and utility on the ground floor. Off the first-floor landing there are four bedrooms and bathroom with a further two bedrooms on the second floor. Complete with uPVC double glazing and gas central heating. Exterior: south facing garden and driveway. This spacious abode will make someone a fantastic home for many years to come; viewing is essential!

## **Key Features**

- · Five/Six Bedroom Semi Detached
  - Tive/ Six Dedition in Serial Detached
- · Driveway and Garden
- EPC Rating D
- •
- •

- · Stunning Kitchen
- · Council Tax Band B
- •
- •
- •

Plo