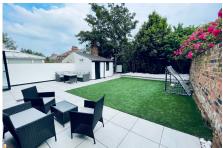

## **Dalton Road, Wallasey**

£415,000 Council Tax Band B EPC Rating D

Stunning! Double fronted semi detached, five/six bedroom property set across three floors with driveway to the front and a sunny south facing garden to the rear. Having a lovely mix of original features with modern upgrades including a stylish kitchen and a beautiful bathroom, it is the perfect home for a growing family. This property really does tick all the boxes!. Interior: porch, WC, hallway, living room, dining room and good-sized kitchen and utility on the ground floor. Off the first-floor landing there are four bedrooms and bathroom with a further two bedrooms on the second floor. Complete with uPVC double glazing and gas central heating. Exterior: south facing garden and driveway. This spacious abode will make someone a fantastic home for many years to come; viewing is essential!