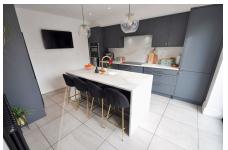

## **Dalton Road, Wallasey**

£415,000 Council Tax Band B EPC Rating D

Stunning! Double fronted semi detached, five/six bedroom property set across three floors with driveway to the front and a sunny south facing garden to the rear. Having a lovely mix of original features with modern upgrades including a stylish kitchen and a beautiful bathroom, it is the perfect home for a growing family. This property really does tick all the boxes!. Interior: porch, WC, hallway, living room, dining room and good-sized kitchen and utility on the ground floor. Off the first-floor landing there are four bedrooms and bathroom with a further two bedrooms on the second floor. Complete with uPVC double glazing and gas central heating. Exterior: south facing garden and driveway. This spacious abode will make someone a fantastic home for many years to come; viewing is essential!

## **Key Features**

- · Five/Six Bedroom Semi Detached
  - Tive/ Six Dedition in Serial Detached
- · Driveway and Garden
- EPC Rating D
- •
- •

- · Stunning Kitchen
- · Council Tax Band B
- •
- •
- •

Plo