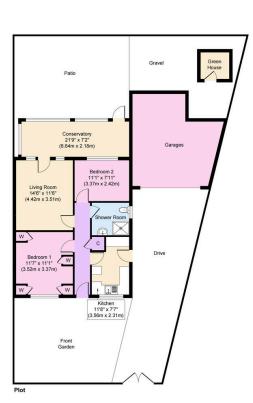

## Jasmine Close, Upton

Offers In Region Of £205,000 Council Tax Band B EPC Rating C

Situated in a quiet cul-de-sac on a larger than usual plot this two bedroom, semi detached bungalow is not to be missed! Sold with no chain and benefitting from two garages, driveway and sunny rear garden along with a lovely sun room, you can move in and make it your own over the years. Being in a superb area not far from the services and amenities available in the surrounding areas including frequent public transports routes. Interior: hallway, living/dining room, conservatory, sun room, two bedrooms and a shower room. Exterior: front and rear gardens, and driveway plus two garages. Complete with uPVC double glazing and gas central heating. Viewing is highly recommended, you need to be quick! Please see personal interest declaration at end of advert.

## **Key Features**

- Two Bed Semi Detached Bungalow
- · Sold With No Chain

· Council Tax Band B

· EPC Rating C

• Two Garages and Driveway

•

•

•