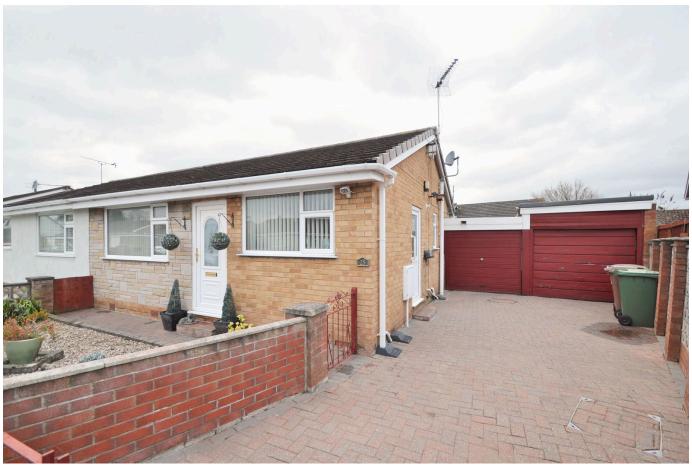

## Jasmine Close, Upton

Offers In Region Of £205,000 Council Tax Band B EPC Rating C

Situated in a quiet cul-de-sac on a larger than usual plot this two bedroom, semi detached bungalow is not to be missed! Sold with no chain and benefitting from two garages, driveway and sunny rear garden along with a lovely sun room, you can move in and make it your own over the years. Being in a superb area not far from the services and amenities available in the surrounding areas including frequent public transports routes. Interior: hallway, living/dining room, conservatory, sun room, two bedrooms and a shower room. Exterior: front and rear gardens, and driveway plus two garages. Complete with uPVC double glazing and gas central heating. Viewing is highly recommended, you need to be quick! Please see personal interest declaration at end of advert.

## **Key Features**

- Two Bed Semi Detached Bungalow
- · Sold With No Chain

· Council Tax Band B

· EPC Rating C

• Two Garages and Driveway

•

•

•