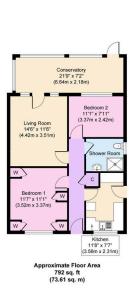

## Jasmine Close, Upton

Offers In Region Of £205,000 Council Tax Band B EPC Rating C

Situated in a quiet cul-de-sac on a larger than usual plot this two bedroom, semi detached bungalow is not to be missed! Sold with no chain and benefitting from two garages, driveway and sunny rear garden along with a lovely sun room, you can move in and make it your own over the years. Being in a superb area not far from the services and amenities available in the surrounding areas including frequent public transports routes. Interior: hallway, living/dining room, conservatory, sun room, two bedrooms and a shower room. Exterior: front and rear gardens, and driveway plus two garages. Complete with uPVC double glazing and gas central heating. Viewing is highly recommended, you need to be quick! Please see personal interest declaration at end of advert.

## **Key Features**

- Two Bed Semi Detached Bungalow
- · Sold With No Chain

· Council Tax Band B

· EPC Rating C

• Two Garages and Driveway

•

•

•